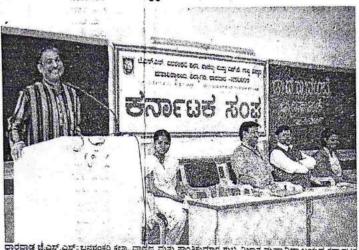

### Karnatak University Youth festival -2018

Dharwad Zonal Level-1, Youth Festival conduced by under KUD at JSS Banashankari Arts, Commerce and ShantikumarGubbi, Science College, Dharwad on 24<sup>th</sup>&25<sup>th</sup>, November,2018. Inauguration by Dr. Nijalingappa Mattihal, Registrar (Evaluation), KUD.

President: Dr.N. Vajrakumar, Secretary JSS, Dharwad, Dr.Ajithprasad Finance Officer, JSS, Dharwad.Dr.Suraj Jain, Dr.G.Krishnamurthy, Principal. Prof.T M Sridhara, Sri Jinnappa

Vidyagiri

HARWAD-

PARTICIPATION OF OUR STUDENTS IN CULTURAL PROGRAMME