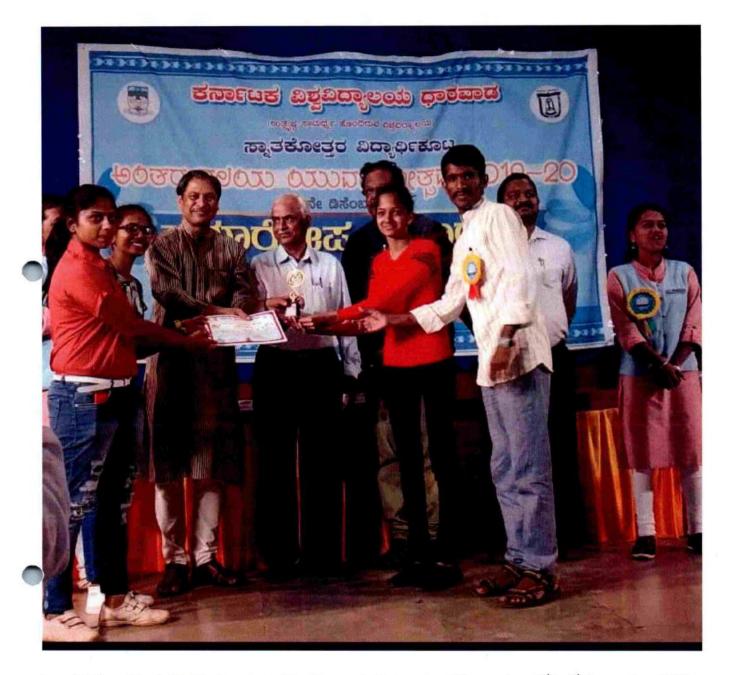

#### **FINE ARTS ASSOCIATION ACTIVITIES 2019-20**

Inter State "Natyavenu One Act Play" Competition at GovindaraoSakseria Science College, Belagavi Dated from 27<sup>th</sup> to 31<sup>st</sup> January, 2020

Winning Team with JSS Management, Dharwad.Finance Officer- Dr.Ajithprasad

National Level Fest, One Act Play & Street Play Competition at Christ University, Bangalore Dated-5<sup>th</sup> and 6<sup>th</sup> February 2020