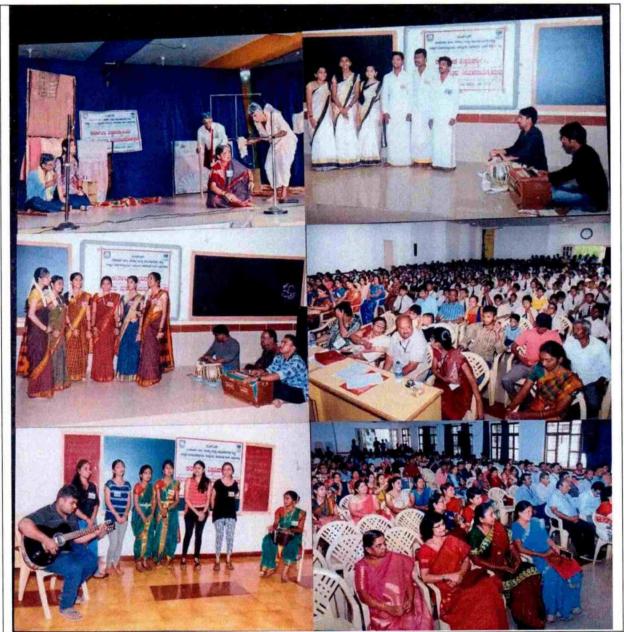

## **Cultural Events**

### Karnatak University Youth festival -2018

Dharwad Zonal Level-1, Youth Festival conduced by under KUD at JSS Banashankari Arts, Commerce and ShantikumarGubbi, Science College, Dharwad on 24<sup>th</sup>&25<sup>th</sup>, November,2018. Inauguration by Dr. Nijalingappa Mattihal, Registrar (Evaluation), KUD.

President: Dr.N. Vajrakumar, Secretary JSS, Dharwad, Dr.Ajithprasad Finance Officer, JSS, Dharwad.Dr.Suraj Jain, Dr.G.Krishnamurthy, Principal. Prof.T M Sridhara, Sri Jinnappa

Vidyagiri

HARWAD-

PARTICIPATION OF OUR STUDENTS IN CULTURAL PROGRAMME