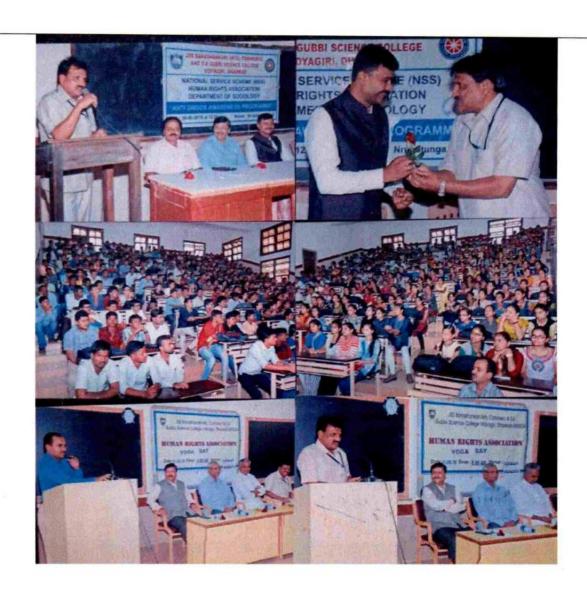

### Karnatak University Youth festival -2018

Dharwad Zonal Level-1, Youth Festival conduced by under KUD at JSS Banashankari Arts, Commerce and ShantikumarGubbi, Science College, Dharwad on 24<sup>th</sup>&25<sup>th</sup>, November,2018. Inauguration by Dr. Nijalingappa Mattihal, Registrar (Evaluation), KUD.

President: Dr.N. Vajrakumar, Secretary JSS, Dharwad, Dr.Ajithprasad Finance Officer, JSS, Dharwad.Dr.Suraj Jain, Dr.G.Krishnamurthy, Principal. Prof.T M Sridhara, Sri Jinnappa

Vidyagiri

HARWAD-

PARTICIPATION OF OUR STUDENTS IN CULTURAL PROGRAMME

VENUE: UTSAV HALL

PRINCIPAL

J.S.S. Banashankan Arts, Commerce & Shantikumar Gubbi Science College. DHARWAD-580 004

PARTICIPATION OF STUDENTS IN CULTURAL PROGRAMME VENUE: UTSAV HALL AND NRUPATUNGA HALL

PRINCIPAL