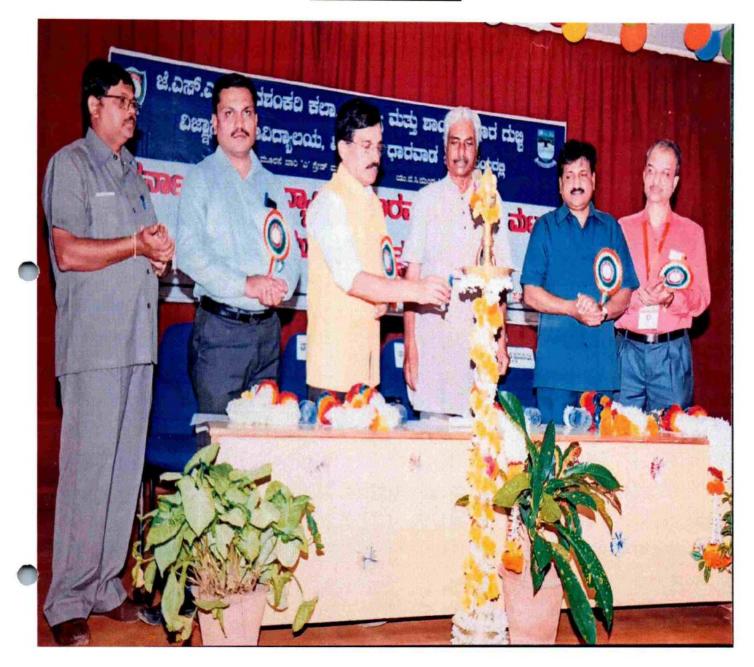

### Karnatak University Youth festival -2018

Dharwad Zonal Level-1, Youth Festival conduced by under KUD at JSS Banashankari Arts, Commerce and ShantikumarGubbi, Science College, Dharwad on 24<sup>th</sup>&25<sup>th</sup>, November,2018. Inauguration by Dr. Nijalingappa Mattihal, Registrar (Evaluation), KUD.

President: Dr.N. Vajrakumar, Secretary JSS, Dharwad, Dr.Ajithprasad Finance Officer, JSS, Dharwad.Dr.Suraj Jain, Dr.G.Krishnamurthy, Principal. Prof.T M Sridhara, Sri Jinnappa

Vidyagiri

HARWAD-

PARTICIPATION OF OUR STUDENTS IN CULTURAL PROGRAMME