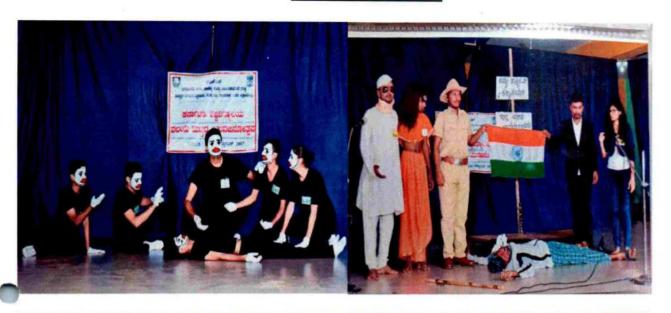

## **Cultural Events**

#### **CULTURAL ACTIVITIES FOR THE ACADEMIC YEAR 2016-17**

| Sl.No | Date                         | Name of the activity                                                                                                         |
|-------|------------------------------|------------------------------------------------------------------------------------------------------------------------------|
| 1.    | 4-12-2016                    | KARWANKannada mattuSamskrutiNirdeshanalaya,<br>Bangalore, District Level College Drama competition at<br>Rangayana, Dharwad. |
| 2.    | 4-12- 2016                   | Karnataka state government, District Level Youth Festival- Dharwad                                                           |
| 3.    | 2016-2017                    | Vachana Gayana Competition Conducted by KLE Society's Shri Kadasiddeshwar Arts and H S Kottambri science institute, hubli    |
| 4.    | 21 <sup>st</sup> ,22-01-2017 | Akhila Karnataka yukakaviSammelana, Doddaballapur, Bangalore                                                                 |
| 5.    | 1 <sup>st</sup> to 2-02-2017 | National Level Fest, One act play and street play Competition held at Christ University, Bangalore                           |
| 6.    | 3 <sup>rd</sup> to 5-03-2017 | State level college Drama competition -2017 Ranga toranaBellary                                                              |
| 7.    | 25 <sup>th</sup> ,26-03-2017 | Dharwad district 11 <sup>th</sup> kannada sahitya sammelana                                                                  |

#### **CULTURAL ACTIVITIES FOR THE ACADEMIC YEAR 2017-18**

| Sl.No | Date                           | Name of the activity                                                                                        |
|-------|--------------------------------|-------------------------------------------------------------------------------------------------------------|
| 1     | 10 <sup>th</sup> to 11-10-2017 | Dharwad zonal level-1 Youth Fest-2017 Conducted by JSS Banashankari Arts, commerce and S K                  |
|       |                                | Gubbi Science College, Vidyagiri Dharwad under Karnatak University, Dharwad.                                |
| 2     | 27 <sup>th</sup> to 28-11-2017 | Inter college Youth Festival Conducted by Karnatakuniversity, Dharwad                                       |
| 3     | 12-12-2017                     | Kannada mattuSamskrutiNirdeshanalaya, Bangalore,<br>District Level College Drama and Folk Dance competition |
| 4     | 18 <sup>th</sup> to 22-12-2017 | Inter university South Zonal Youth Festival 2017-18                                                         |
| 5     | 17-02-2018                     | State level Cultural Event , Sankalp-2018Conducted by JSS S M I UG AND PG STUDIES, Dharwad                  |
| 6     | 31-01-2018 to                  | National Level Fest,One act play and street play                                                            |
|       | 1-02-2018                      | Competition held at Christ University, Bangalore                                                            |
| 7     | 28-02-2018 to                  | State level college drama competition-2018Ranga bharati,                                                    |
| ,     | 1-03-2018                      | Hoovinahadagali                                                                                             |