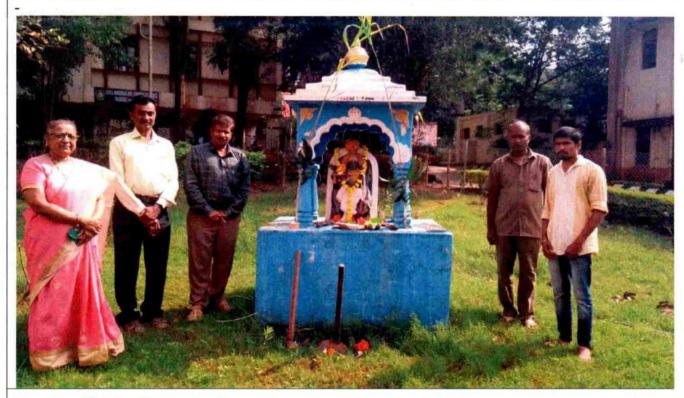

Ganapati Pooja 13th September - 2018 - 19

Occasion: Ganesh Chaturti

Date: During August/ September

**Venue: Girls Hostel** 

PRINCIPAL

O.S.S. Banashankan Arts Commerce & Shantikumar Gubr. Science College.

DHARWAD-580004

## Salyanaray ana Pasja

Occasion: Satya Narayana Pooja

Date: -

Venue: - Girls Hostel

J.S.S. Banashankari Arts, Commerce and Shantikumar Gubbi Science College Vidyagiri, Dharwad - 580 004

Occasion: Ganesh Chaturti