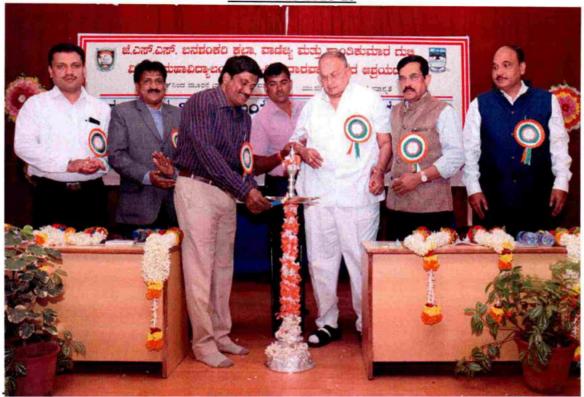

### Karnatak University Youth festival -2018

Dharwad Zonal Level-1, Youth Festival conduced by under KUD at JSS Banashankari Arts, Commerce and ShantikumarGubbi, Science College, Dharwad on 24<sup>th</sup>&25<sup>th</sup>, November,2018. Inauguration by Dr. Nijalingappa Mattihal, Registrar (Evaluation), KUD.

President: Dr.N. Vajrakumar, Secretary JSS, Dharwad, Dr.Ajithprasad Finance Officer, JSS, Dharwad.Dr.Suraj Jain, Dr.G.Krishnamurthy, Principal. Prof.T M Sridhara, Sri Jinnappa

Vidyagiri

HARWAD-

PARTICIPATION OF OUR STUDENTS IN CULTURAL PROGRAMME