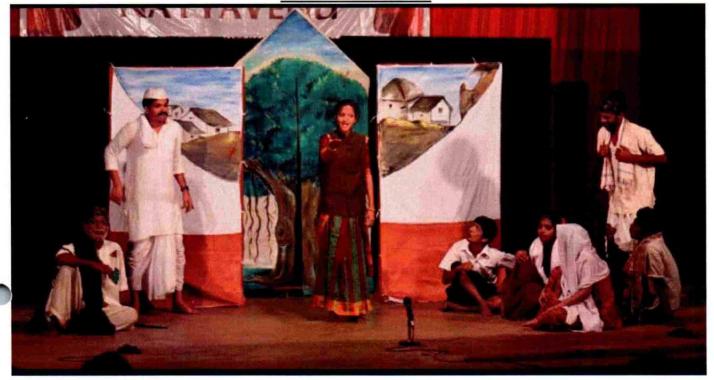

PRINCIPAL

J.S.S. Banashankarı Arts, Commerce 8
Shantikumar Gubbi Science College,
DHARWAD-580 004.

DRAMA PRESENTED BY OUR STUDENTS IN YOUTH FESTIVAL

DRINC PAL

3.5.8. Banachenkari Arts. Commerce &
Shantikumar Gubbi Science College,
DHARWAD-580 004

## PARTICIPANTS INVOLVED IN PAINTING COMPETITION DURING YOUTH FESTIVAL IN JSS CAMPUS

PRINCIPAL

J.S.S. Banamenhari Arts. Commerce 8
Shantikumer Gulbi Gcience College,
DHARWAD-580 604.

POOJYA SHRI GURUSIDDESHWARA SWAMIJI RABAKAVI INAUGURATED UNION AND GYMKHANA ON 08.08.2017 AND YOUTH FESTIVAL ORGANIZED ON 10 AND 11<sup>TH</sup> OCTOBER 2017 AT UTSAV HALL JSS CAMPUS