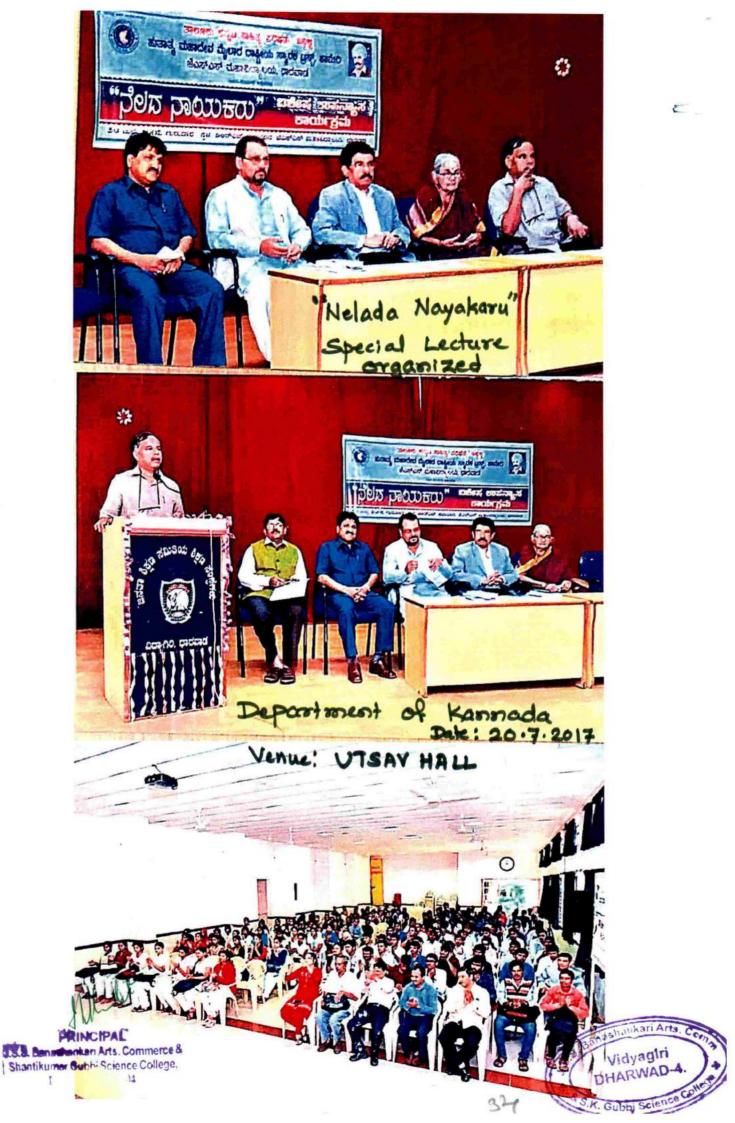

# Linguistic

Department of Kannada

J.S.S. Banashankari Arts. Commerc Shantikumar Gubbi Science Colle DHARWAD-580 004

#### JSS BANASHANKARI ARTS COMMERCE AND SHANTI KUMAR GUBBI SCIENCE COLLEGE, DHARWAD

LINGUISTIC ACTIVITY CONDUCTED BY DEPARTMENT OF KANNADA, CHIEF GUEST- DR. SHASHIDHAR
NARENDRA AIR, DHARWAD

PRINCIPAL

J.S.S. Benashankari Arts, Commerce & Shantikumar Gubbi Science College, DHARWAD-580 004.