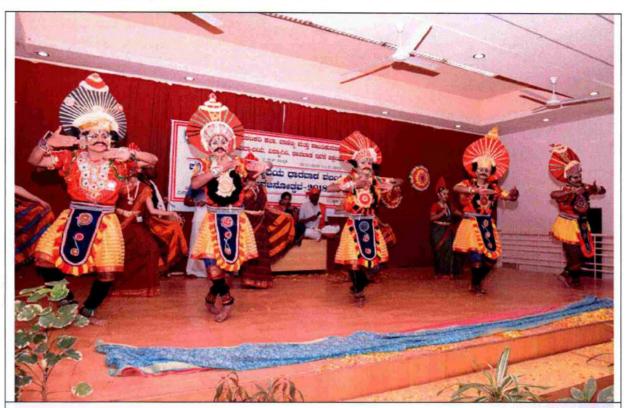

### Karnatak University Youth festival -2018

Dharwad Zonal Level-1, Youth Festival conduced by under KUD at JSS Banashankari Arts, Commerce and ShantikumarGubbi, Science College, Dharwad on 24<sup>th</sup>&25<sup>th</sup>, November,2018. Inauguration by Dr. Nijalingappa Mattihal, Registrar (Evaluation), KUD.

PRINCIPAL

J.S.S. Banashankarı Arts, Commerce 8
Shantikumar Gubbi Science College,
DHARWAD-580 004.

DRAMA PRESENTED BY OUR STUDENTS IN YOUTH FESTIVAL

DRINC PAL

3.5.8. Banachenkari Arts. Commerce &
Shantikumar Gubbi Science College,
DHARWAD-580 004