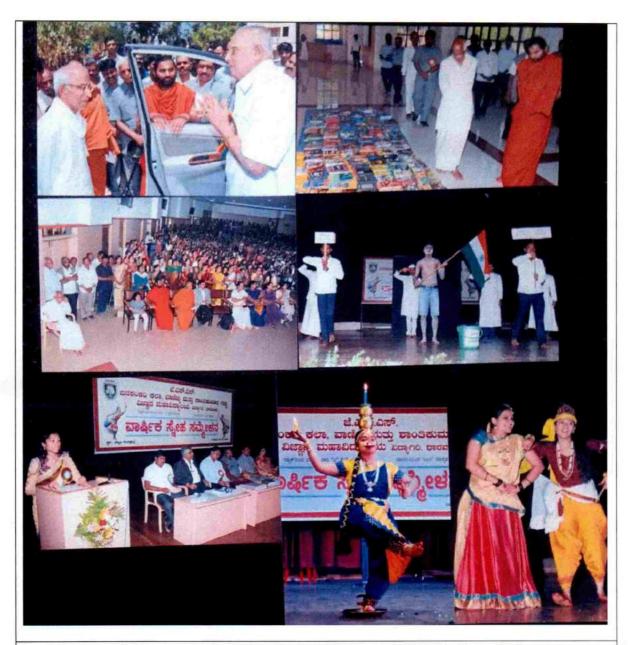

JSS BANASHANKARI ARTS, COMMERCE AND SHANTIKUMAR GUBBI SCIENCE COLLEGE, VIDYAGIRI, DHARWAD-580004

Siddheshwar Swamiji Shree

Date: 17-03-2017 Venue:

EVENT:

Vidyagiri

PRINCIPAL J.S.S. Banashankarı Arts. Commerce & Shantikumar Gubbi Science College. DHARWAD-580 004

ANNUAL GATHERING HELD AT SANNIDHI KALASKHETRA ON 09.02.2018. CHIEF GUEST: SRI SIDDESHWARA SWAMIJI, BIJAPUR, KARNATAKA INDIA.

CORNCIPAL

Commerce & Commerce & College,

DHARWAD-580 004.

YOUTH FESTIVAL: PARTICIPATION BY STUDENTS IN CULTURAL ACTIVITIES

## PARTICIPANTS INVOLVED IN PAINTING COMPETITION DURING YOUTH FESTIVAL IN JSS CAMPUS

PRINCIPAL

J.S.S. Banamenhari Arts. Commerce 8
Shantikumer Gulbi Gcience College,
DHARWAD-580 604.

POOJYA SHRI GURUSIDDESHWARA SWAMIJI RABAKAVI INAUGURATED UNION AND GYMKHANA ON 08.08.2017 AND YOUTH FESTIVAL ORGANIZED ON 10 AND 11<sup>TH</sup> OCTOBER 2017 AT UTSAV HALL JSS CAMPUS