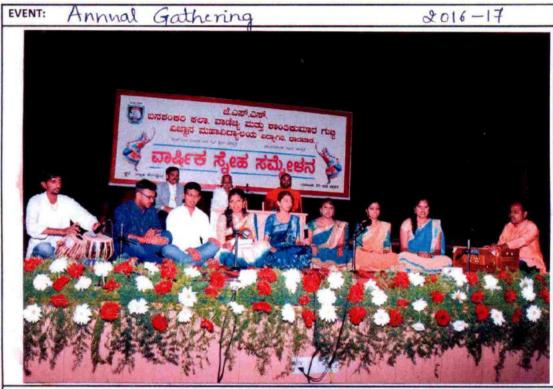

#### **CULTURAL ACTIVITIES FOR THE ACADEMIC YEAR 2016-17**

| Sl.No | Date                         | Name of the activity                                                                                                         |
|-------|------------------------------|------------------------------------------------------------------------------------------------------------------------------|
| 1.    | 4-12-2016                    | KARWANKannada mattuSamskrutiNirdeshanalaya,<br>Bangalore, District Level College Drama competition at<br>Rangayana, Dharwad. |
| 2.    | 4-12- 2016                   | Karnataka state government, District Level Youth Festival- Dharwad                                                           |
| 3.    | 2016-2017                    | Vachana Gayana Competition Conducted by KLE Society's Shri Kadasiddeshwar Arts and H S Kottambri science institute, hubli    |
| 4.    | 21 <sup>st</sup> ,22-01-2017 | Akhila Karnataka yukakaviSammelana, Doddaballapur, Bangalore                                                                 |
| 5.    | 1 <sup>st</sup> to 2-02-2017 | National Level Fest, One act play and street play Competition held at Christ University, Bangalore                           |
| 6.    | 3 <sup>rd</sup> to 5-03-2017 | State level college Drama competition -2017 Ranga toranaBellary                                                              |
| 7.    | 25 <sup>th</sup> ,26-03-2017 | Dharwad district 11 <sup>th</sup> kannada sahitya sammelana                                                                  |