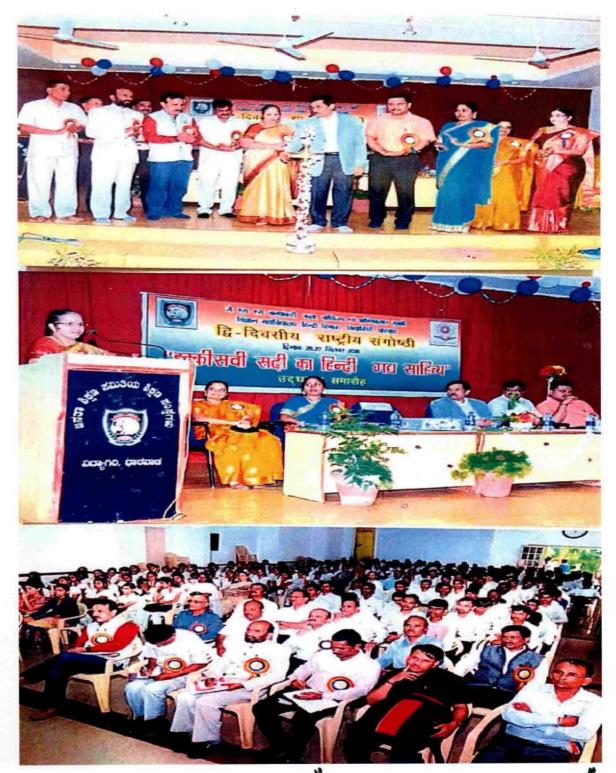

#### JSS BANASHANKARI ARTS COMMERCE AND SHANTI KUMAR GUBBI SCIENCE COLLEGE, DHARWAD

LINGUISTIC ACTIVITY CONDUCTED BY DEPARTMENT OF KANNADA, CHIEF GUEST- DR. SHASHIDHAR
NARENDRA AIR, DHARWAD

PRINCIPAL

J.S.S. Benashankari Arts, Commerce & Shantikumar Gubbi Science College, DHARWAD-580 004.