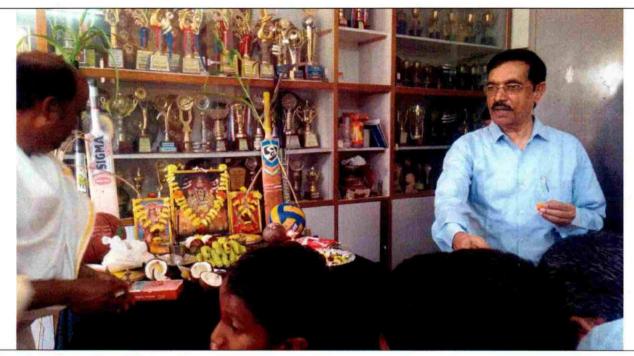

Regional

Occasion: Celebration of Birth anniversary of Loka Manya Balagangadhar Tilak

Date: - 23rd July

Venue: - Nrupatunga Hall

J.S.S. Banashankari Arts, Commerce and Shantikumar Gubbi Science College Vidyagiri, Dharwad - 580 004