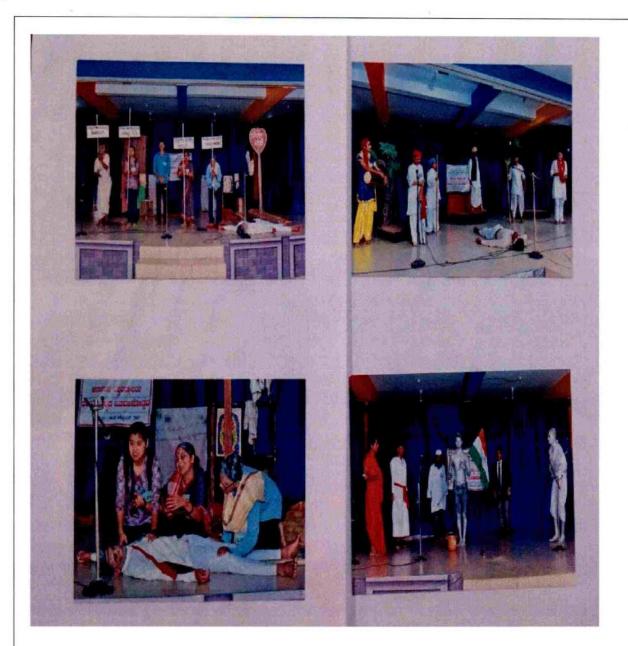

## **Cultural Events**

PRINCIPAL

J.S.S. Banashankarı Arts, Commerce 8
Shantikumar Gubbi Science College,
DHARWAD-580 004.

DRAMA PRESENTED BY OUR STUDENTS IN YOUTH FESTIVAL

DRINC PAL

3.5.8. Banachenkari Arts. Commerce &
Shantikumar Gubbi Science College,
DHARWAD-580 004