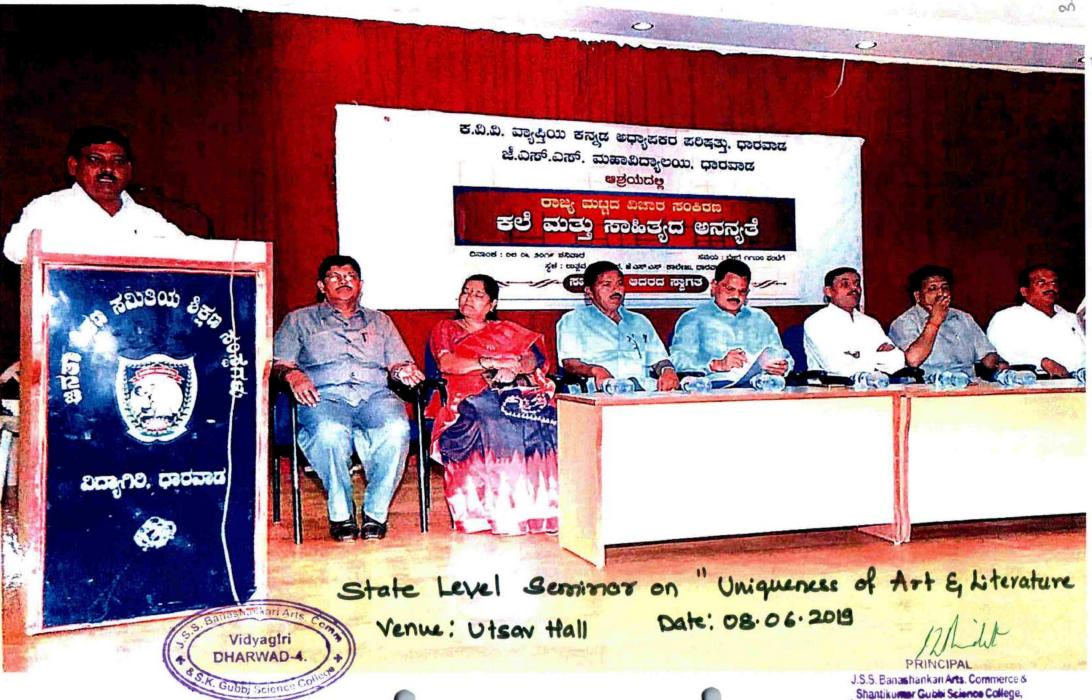

VENUE: UTSAV HALL

PRINCIPAL

J.S.S. Banashankan Arts, Commerce & Shantikumar Gubbi Science College. DHARWAD-580 004

PARTICIPATION OF STUDENTS IN CULTURAL PROGRAMME VENUE: UTSAV HALL AND NRUPATUNGA HALL

PRINCIPAL