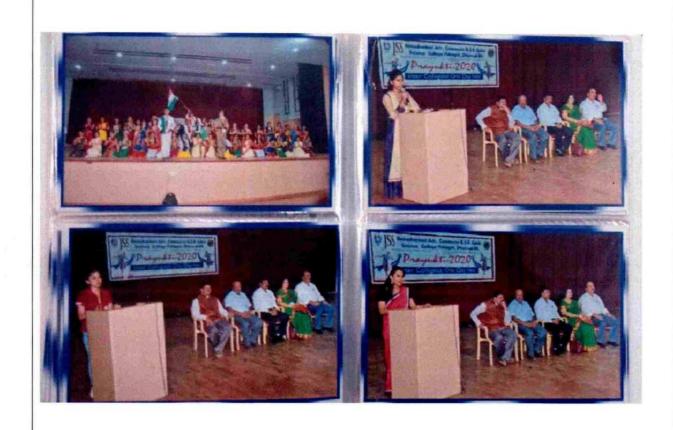

#### PRAYUKTI-2020 INTERCOLLEGIATE FEST IN SANNIDHI HALL

J.S.S. Baranthurden Arts: Commerce & Shantikureur Ghandhurieure College, DHARWAD-860 004