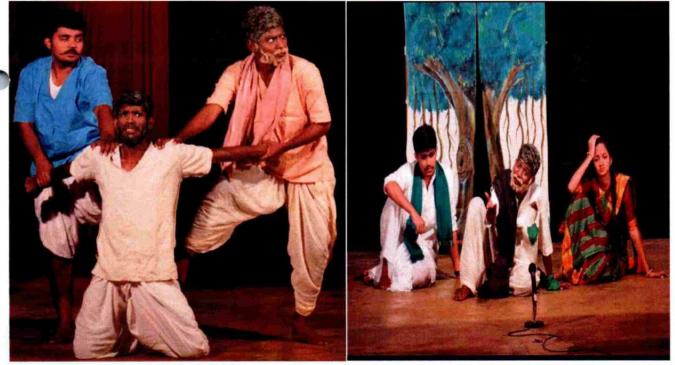

PRINCIPAL

J.S.S. Banashankarı Arts, Commerce 8
Shantikumar Gubbi Science College,
DHARWAD-580 004.

DRAMA PRESENTED BY OUR STUDENTS IN YOUTH FESTIVAL

DRINC PAL

3.5.8. Banachenkari Arts. Commerce &
Shantikumar Gubbi Science College,
DHARWAD-580 004