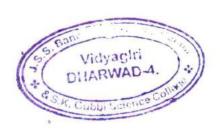

### Karnatak University Youth festival -2018

Dharwad Zonal Level-1, Youth Festival conduced by under KUD at JSS Banashankari Arts, Commerce and ShantikumarGubbi, Science College, Dharwad on 24<sup>th</sup>&25<sup>th</sup>, November,2018. Inauguration by Dr. Nijalingappa Mattihal, Registrar (Evaluation), KUD.

President: Dr.N. Vajrakumar, Secretary JSS, Dharwad, Dr.Ajithprasad Finance Officer, JSS, Dharwad.Dr.Suraj Jain, Dr.G.Krishnamurthy, Principal. Prof.T M Sridhara, Sri Jinnappa

Vidyagiri

HARWAD-

PARTICIPATION OF OUR STUDENTS IN CULTURAL PROGRAMME