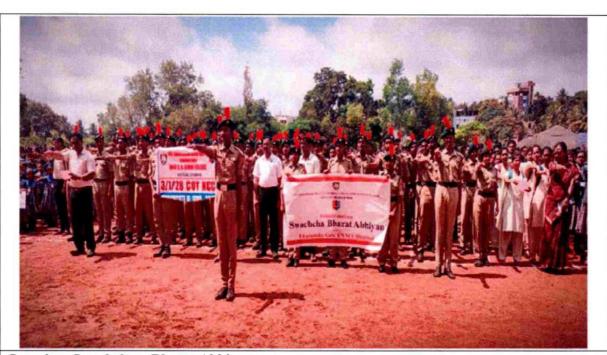

Venue ; BVB, HUBLI

Date : 21.06, 2019

Occasion: NCC cadets cleaning the campus and creating the awareness during Swachata

Venue! J.S.S. Campus

Date: 7-12-2024

PRINCIPAL

J.S.S. Banashankarı Arts. Commerce &
Shantikumar Gubbi Science College.