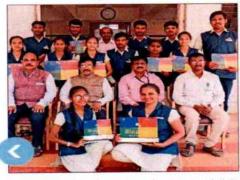

#### **FINE ARTS ASSOCIATION ACTIVITIES 2019-20**

Inter State "Natyavenu One Act Play" Competition at GovindaraoSakseria Science College, Belagavi Dated from 27<sup>th</sup> to 31<sup>st</sup> January, 2020

Winning Team with JSS Management, Dharwad.Finance Officer- Dr.Ajithprasad

National Level Fest, One Act Play & Street Play Competition at Christ University, Bangalore Dated-5<sup>th</sup> and 6<sup>th</sup> February 2020