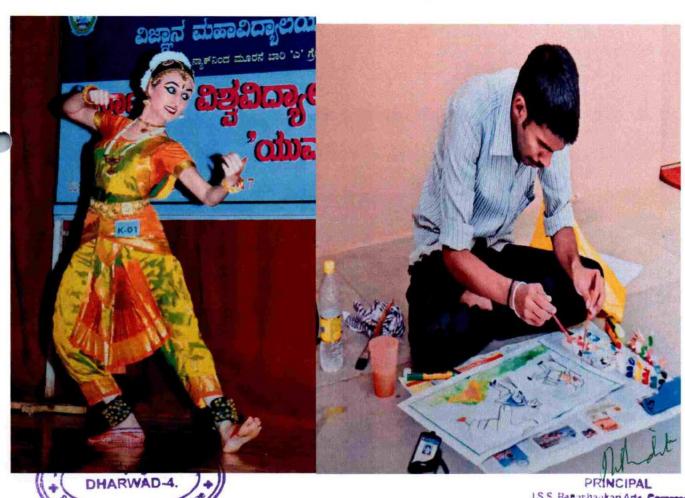

## **Cultural Events**

#### **CULTURAL ACTIVITIES FOR THE ACADEMIC YEAR 2016-17**

| Sl.No | Date                         | Name of the activity                                                                                                         |
|-------|------------------------------|------------------------------------------------------------------------------------------------------------------------------|
| 1.    | 4-12-2016                    | KARWANKannada mattuSamskrutiNirdeshanalaya,<br>Bangalore, District Level College Drama competition at<br>Rangayana, Dharwad. |
| 2.    | 4-12- 2016                   | Karnataka state government, District Level Youth Festival- Dharwad                                                           |
| 3.    | 2016-2017                    | Vachana Gayana Competition Conducted by KLE Society's Shri Kadasiddeshwar Arts and H S Kottambri science institute, hubli    |
| 4.    | 21 <sup>st</sup> ,22-01-2017 | Akhila Karnataka yukakaviSammelana, Doddaballapur, Bangalore                                                                 |
| 5.    | 1 <sup>st</sup> to 2-02-2017 | National Level Fest, One act play and street play Competition held at Christ University, Bangalore                           |
| 6.    | 3 <sup>rd</sup> to 5-03-2017 | State level college Drama competition -2017 Ranga toranaBellary                                                              |
| 7.    | 25 <sup>th</sup> ,26-03-2017 | Dharwad district 11 <sup>th</sup> kannada sahitya sammelana                                                                  |

#### **CULTURAL ACTIVITIES FOR THE ACADEMIC YEAR 2017-18**

| Sl.No | Date                           | Name of the activity                                                                                        |
|-------|--------------------------------|-------------------------------------------------------------------------------------------------------------|
| 1     | 10 <sup>th</sup> to 11-10-2017 | Dharwad zonal level-1 Youth Fest-2017 Conducted by JSS Banashankari Arts, commerce and S K                  |
|       |                                | Gubbi Science College, Vidyagiri Dharwad under Karnatak University, Dharwad.                                |
| 2     | 27 <sup>th</sup> to 28-11-2017 | Inter college Youth Festival Conducted by Karnatakuniversity, Dharwad                                       |
| 3     | 12-12-2017                     | Kannada mattuSamskrutiNirdeshanalaya, Bangalore,<br>District Level College Drama and Folk Dance competition |
| 4     | 18 <sup>th</sup> to 22-12-2017 | Inter university South Zonal Youth Festival 2017-18                                                         |
| 5     | 17-02-2018                     | State level Cultural Event , Sankalp-2018Conducted by JSS S M I UG AND PG STUDIES, Dharwad                  |
| 6     | 31-01-2018 to                  | National Level Fest,One act play and street play                                                            |
|       | 1-02-2018                      | Competition held at Christ University, Bangalore                                                            |
| 7     | 28-02-2018 to                  | State level college drama competition-2018Ranga bharati,                                                    |
| ,     | 1-03-2018                      | Hoovinahadagali                                                                                             |