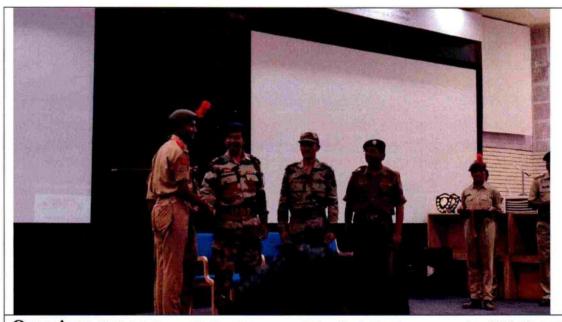

#### **FINE ARTS ASSOCIATION ACTIVITIES 2019-20**

Inter State "Natyavenu One Act Play" Competition at GovindaraoSakseria Science College, Belagavi Dated from 27<sup>th</sup> to 31<sup>st</sup> January, 2020

Winning Team with JSS Management, Dharwad.Finance Officer- Dr.Ajithprasad

National Level Fest, One Act Play & Street Play Competition at Christ University, Bangalore Dated-5<sup>th</sup> and 6<sup>th</sup> February 2020