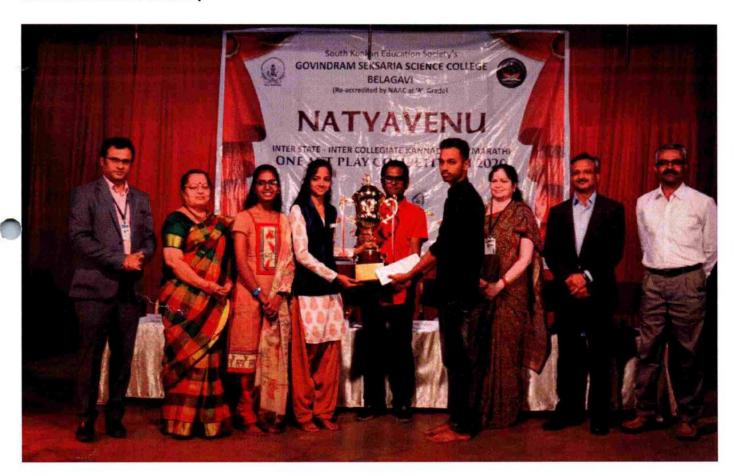

#### CULTURAL ACTIVITIES FOR THE ACADEMIC YEAR 2020-21

| Sl.No | Date                               | Name of the activity                                                                                                                                                 |
|-------|------------------------------------|----------------------------------------------------------------------------------------------------------------------------------------------------------------------|
| 1     | 10-01-2020                         | Inter college Vachana Gayana Competition, haveri                                                                                                                     |
| 2     | 19 <sup>th</sup> to 21-01-<br>2020 | The Umang Youth festival -2020Debate competition held at belagavi                                                                                                    |
| 3     | 28-01-2020                         | Inter college bhavageete competitionHeld at GFGC, Dandeli.                                                                                                           |
| 4     | 31-01-2020                         | Vachana Gayana CompetitionConducted by KLE college of Education, hubli.                                                                                              |
| 5     | 27/01/2020 to<br>31/01/2020        | Inter State Natyavenu One act play competitionHeld at Govindraosakseria Science college, Belagavi.                                                                   |
| 6     | 28-01-2020                         | Inter collegiate singing competitionConducted by Govt. of Karnataka, collegiate department, GFGC Dandeli.                                                            |
| 7     | 29-02-2020                         | Essay competitionConducted by KUD and RC University Physics teachers Forum, M M Arts and science college, sirsi.                                                     |
| 8     | 29-02-2020                         | Elocution CompetitionHeld at Karnataka science college Dhatwad                                                                                                       |
| 9     | 5,6-02-2020                        | National Level Fest, One act play and street play Competition held at Christ University, Bangalore                                                                   |
| 10    | 6-03-2020                          | Physics in Karnataka Elocution CompetitionConducted by KUD and RC university Physics Teachers Forum at KLE Basavaprabhu kore science and commerce college, chikkodi. |
| 11    | 29-12-2020                         | District level youth festival selection competition                                                                                                                  |

#### **FINE ARTS ASSOCIATION ACTIVITIES 2019-20**

Inter State "Natyavenu One Act Play" Competition at GovindaraoSakseria Science College, Belagavi Dated from 27<sup>th</sup> to 31<sup>st</sup> January, 2020