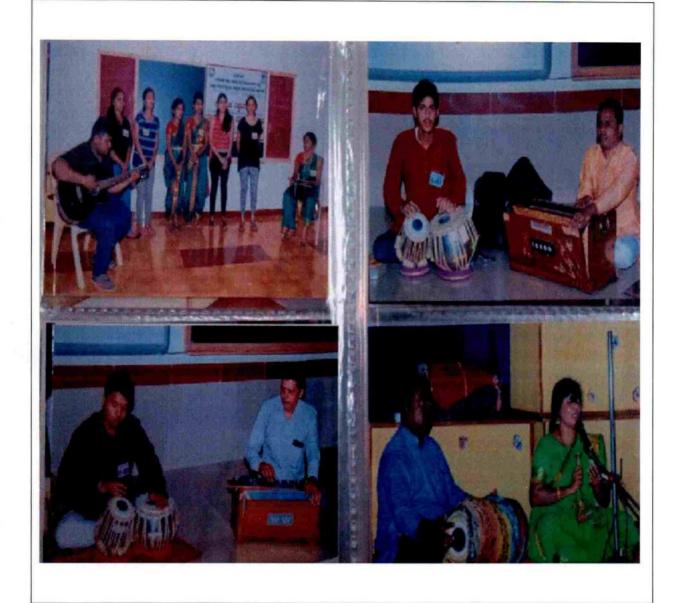

DHARWAD 580 004

FLUTE CONCERT BY SUCKISMITA AND DEBOPRIYA ORGANIZED IN SANNIDHI AUDITORIUM ON 30/09/2019

J.S.S. Banashankari Ats. Commerce & Shantikumar Gubbi Science College. DHARWAD-580 004

#### PRAYUKTI-2020 INTERCOLLEGIATE FEST IN SANNIDHI HALL

J.S.S. Baranthurden Arts: Commerce & Shantikureur Ghandhurieure College, DHARWAD-860 004