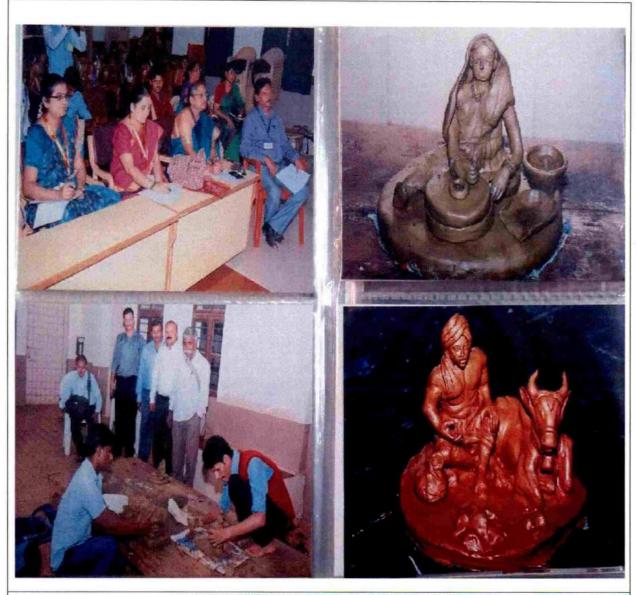

Januskumar Guobi Sulcince College

Die Pytra Callagua

YOUTH FESTIVAL: CLAY MODELLING

PRINCIPAL
J.S.S. Banachunkan Arts. Commerce &
Shantikumar Gubbi Science College,
DHARWAD-580 004

Occasion: NCC students Participated in International Yoga Day celebration in BVB campus