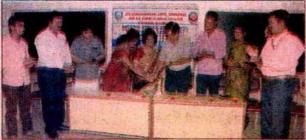

### Karnatak University Youth festival -2018

Dharwad Zonal Level-1, Youth Festival conduced by under KUD at JSS Banashankari Arts, Commerce and ShantikumarGubbi, Science College, Dharwad on 24<sup>th</sup>&25<sup>th</sup>, November,2018. Inauguration by Dr. Nijalingappa Mattihal, Registrar (Evaluation), KUD.

President: Dr.N. Vajrakumar, Secretary JSS, Dharwad, Dr.Ajithprasad Finance Officer, JSS, Dharwad.Dr.Suraj Jain, Dr.G.Krishnamurthy, Principal. Prof.T M Sridhara, Sri Jinnappa

Vidyagiri

HARWAD-

PARTICIPATION OF OUR STUDENTS IN CULTURAL PROGRAMME