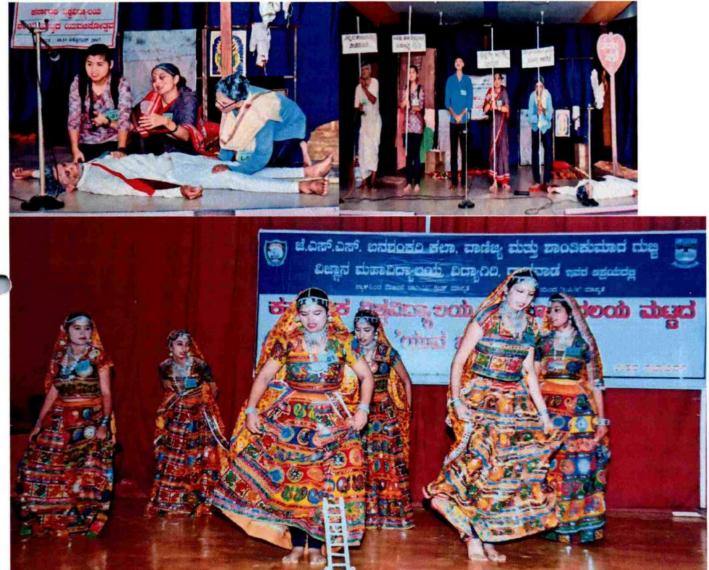

### Karnatak University Youth festival -2018

Dharwad Zonal Level-1, Youth Festival conduced by under KUD at JSS Banashankari Arts, Commerce and ShantikumarGubbi, Science College, Dharwad on 24<sup>th</sup>&25<sup>th</sup>, November,2018. Inauguration by Dr. Nijalingappa Mattihal, Registrar (Evaluation), KUD.

J.S.S. Banashankan Arts. Commerce &
Shantikumar Gubbi Science College,
DHARWAD-560 001

PRINCIPAL

J.S.S. Banashankarı Arts, Commerce &
Shantikumar Gubbi Science College,
DHARWAD-580 004

GLIMPSES OF YOUTH FESTIVAL In NRUPATUNGA AND UTSAV HALL ON 10<sup>TH</sup> AND 11<sup>TH</sup> OCTOBER 2017

## PARTICIPANTS INVOLVED IN PAINTING COMPETITION DURING YOUTH FESTIVAL IN JSS CAMPUS

PRINCIPAL

J.S.S. Banamenhari Arts. Commerce 8
Shantikumer Gulbi Gcience College,
DHARWAD-580 604.

POOJYA SHRI GURUSIDDESHWARA SWAMIJI RABAKAVI INAUGURATED UNION AND GYMKHANA ON 08.08.2017 AND YOUTH FESTIVAL ORGANIZED ON 10 AND 11<sup>TH</sup> OCTOBER 2017 AT UTSAV HALL JSS CAMPUS