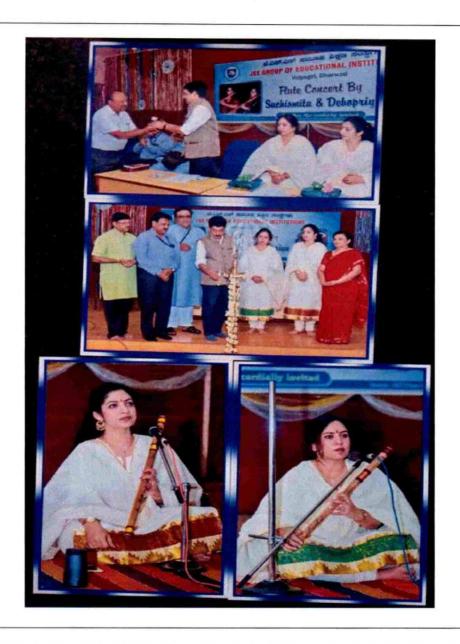

DHARWAD 580 004

FLUTE CONCERT BY SUCKISMITA AND DEBOPRIYA ORGANIZED IN SANNIDHI AUDITORIUM ON 30/09/2019

J.S.S. Banashankari Ats. Commerce & Shantikumar Gubbi Science College. DHARWAD-580 004