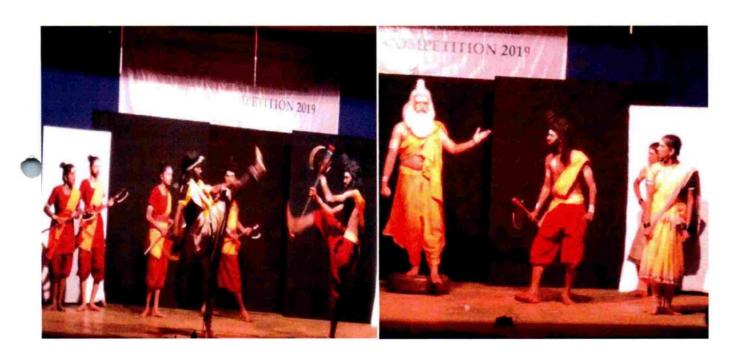

PRINCIPAL

J.S.S. Banashankarı Arts, Commerce 8
Shantikumar Gubbi Science College,
DHARWAD-580 004.

DRAMA PRESENTED BY OUR STUDENTS IN YOUTH FESTIVAL

DRINC PAL

3.5.8. Banachenkari Arts. Commerce &
Shantikumar Gubbi Science College,
DHARWAD-580 004