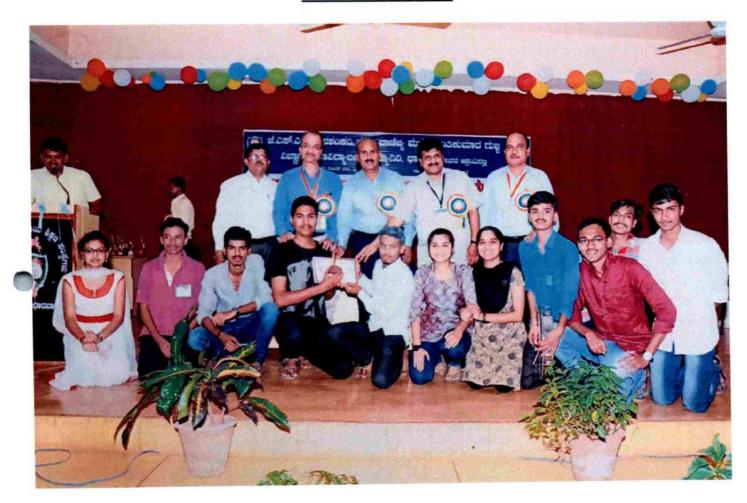

### Karnatak University Youth festival -2018

Dharwad Zonal Level-1, Youth Festival conduced by under KUD at JSS Banashankari Arts, Commerce and ShantikumarGubbi, Science College, Dharwad on 24<sup>th</sup>&25<sup>th</sup>, November,2018. Inauguration by Dr. Nijalingappa Mattihal, Registrar (Evaluation), KUD.

President: Dr.N. Vajrakumar, Secretary JSS, Dharwad, Dr.Ajithprasad Finance Officer, JSS, Dharwad.Dr.Suraj Jain, Dr.G.Krishnamurthy, Principal. Prof.T M Sridhara, Sri Jinnappa

Vidyagiri

HARWAD-

PARTICIPATION OF OUR STUDENTS IN CULTURAL PROGRAMME