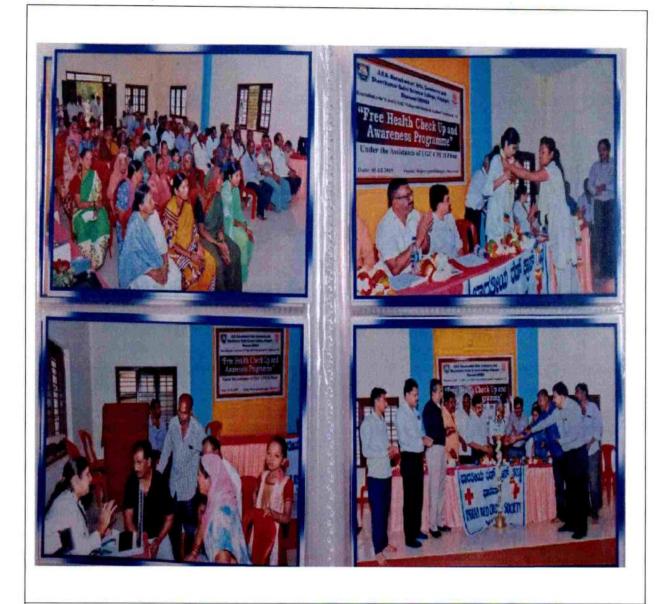

ಿಗೆ ಸರಿಯಾದ ಮಾರ್ಗದರ್ಶನ ವಿದ್ಯಾರ್ಥಿಗಳು ಕ್ಷಣಿಕ ಸುಖಕ್ಕಾಗಿ ತಮ್ಮ ನೀಡಬೇಕು ಎಂದು ಹೇಳಿದರು. ಭವಿಷ್ಠವನ್ನು ಹಾಳು ಮಾಡಿಕೊಳ್ಳುತ್ತಿದ್ದು

ವಸ್ತುಗಳಿಂದ ದೂರವಿದ್ದು ಹರಡುವುದರಿಂದ ವಿದ್ಯಾರ್ಥಿಗಳು ಇದರ ಬಗ್ಗೆ ಕೃಷ್ಣಮೂರ್ತಿ, ಡಾ. ಆರ್.ಟಿ ಮಹೇಶ ದಲ್ಲಿ ಅರಿವು ಮೂಡಿಸಲು ಲಕ್ಷ್ಮವಹಿಸಿಕೊಳ್ಳುವ ಮೂಲಕ ಆರೋಗ್ಯ ಉಪಸ್ಥಿತರಿದ್ದರು. ಆಶಾ ಸ್ವಾಗತಿಸಿದರು. ಭಾರತಿ ಪ್ರಾರ್ಥಿಸಿದರು. ಮುದಬಸವನಗೌಡ

"Antidoug Day"



J.S.S. Benashankari Arts, Commerce & Shantikumar Gubbi Science College DHARWAD-590000





#### JSS BANASHANKARI ARTS COMMERCE AND SHANTI KUMAR GUBBI SCIENCE COLLEGE, DHARWAD



ROAD SAFETY PROGRAM WAS CONDUCTED AT UTSAV HALL, JSS CAMPUS WHICH WAS IN ASSOCIATION WITH POLICE DEPARTMENT, HUBBALLI-DHARWAD, FOR CREATING AWARENESS ON ROAD ACCIDENTS AND PRECAUTIONS.



J.S.S. Benashankari Arts. Commerce & Shantikumar Gubbi Science College, DHARWAD 580 004









FREE HEALTH CHECKUP AND AWARENESS PROGRAMME
DATE:05.02.2019 VENUE: RAJEEVGANDHINAGAR



J.S.S. Banashank MArts, Commerce & Shantikurnar Gubbi Science College, DHARWAD-580 004





SWATCHHATA ABHIYAAN IN THE CAMPUS BY THE TEACHING AND NON-TEACHING STAFF ON THE EVE OF BIRTHDAY OF SHRI.DR.VEERENDRA HEGGADE



PRINCIPAL

J.S.S. Banashankarı Arts. Commerce &
Shantikumar Gubbi Science College,
DHARWAD-580 004





#### CERTIFICATE COURSE ON TOURISM

INAUGURATED BY: DR. S. M. AMBALI, RETIRED PROFESSOR, CHOUGALACOLLEGE GOA DATE:29/9/2018 VENUE:NRUPATUNGA HALL



J.S.E. Banas hadrai Arts, Commerce & Shantimerra Gubbi Science College, DHARWAD-580 004.







ANTI DRUGS AWARENESS PROGRAMME (26/6/2018) GUEST: DR. KIRAN KUMAR YOGA DAY CELEBRATION (21/6/2018) GUEST: GURUJI VEERANNA VANDAGANUR CONDUCTE