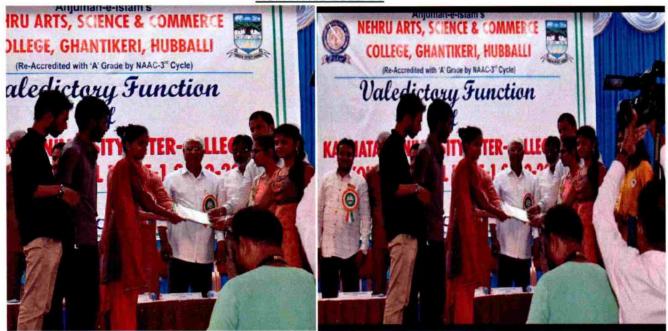

VALIDICTORY FUNCTION OF YOUTH FESTIVAL

PRINCIPAL

J.S.S. Sanashankari Arts. Commerce &
Shantikumer Gubbi Science College
DHARVOND-BRIDUA

SPICK AND MACAY CULTURAL PROGRAMME BY ASSAM STUDENTS

PRINCIPAL

Banashankari Arts Gommerce &