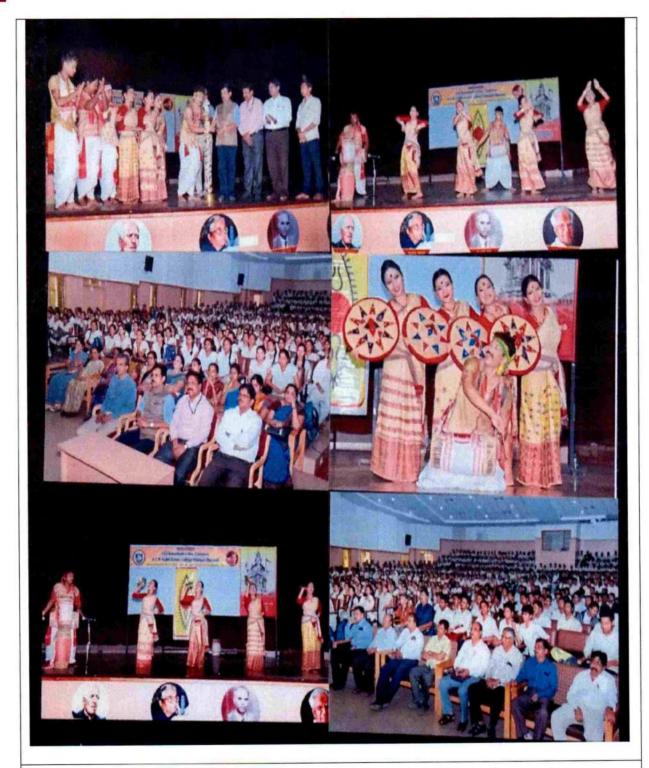

### Karnatak University Youth festival -2018

Dharwad Zonal Level-1, Youth Festival conduced by under KUD at JSS Banashankari Arts, Commerce and ShantikumarGubbi, Science College, Dharwad on 24<sup>th</sup>&25<sup>th</sup>, November,2018. Inauguration by Dr. Nijalingappa Mattihal, Registrar (Evaluation), KUD.

President: Dr.N. Vajrakumar, Secretary JSS, Dharwad, Dr.Ajithprasad Finance Officer, JSS, Dharwad.Dr.Suraj Jain, Dr.G.Krishnamurthy, Principal. Prof.T M Sridhara, Sri Jinnappa

Vidyagiri

HARWAD-

PARTICIPATION OF OUR STUDENTS IN CULTURAL PROGRAMME