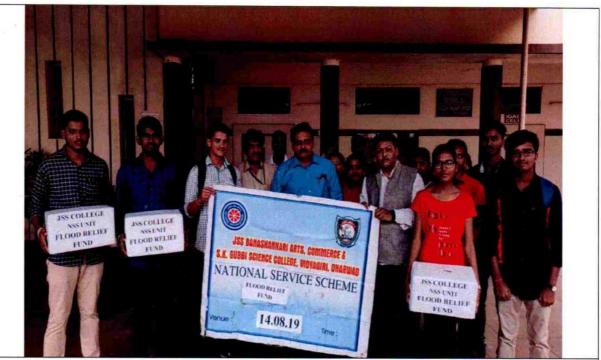

Occasion:Flood relief fund collection by NSS Volunteers

Venue: JSS Quadrangle Ground Date :14/08/2019

Occasion: Swachchata Bharat Abhiyaan

Venue:JSS Main Ground Date

Sharukumar Globi Science Colleges

JANATA SHIKSHANA SAMITI'S JANATA SHIKSHANA SAMITI'S