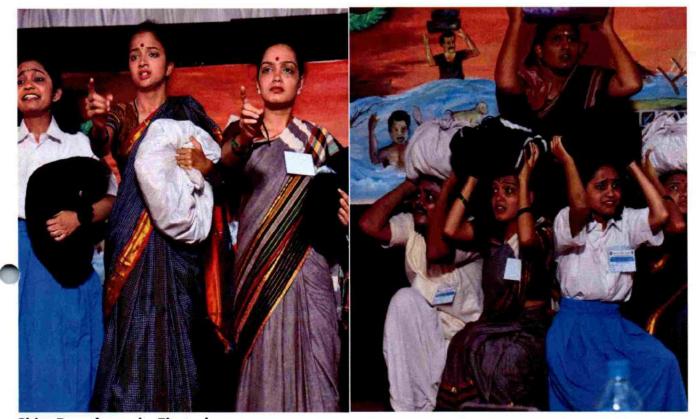

## **Cultural Events**

#### **CULTURAL ACTIVITIES FOR THE ACADEMIC YEAR 2016-17**

| Sl.No | Date                         | Name of the activity                                                                                                         |
|-------|------------------------------|------------------------------------------------------------------------------------------------------------------------------|
| 1.    | 4-12-2016                    | KARWANKannada mattuSamskrutiNirdeshanalaya,<br>Bangalore, District Level College Drama competition at<br>Rangayana, Dharwad. |
| 2.    | 4-12- 2016                   | Karnataka state government, District Level Youth Festival- Dharwad                                                           |
| 3.    | 2016-2017                    | Vachana Gayana Competition Conducted by KLE Society's Shri Kadasiddeshwar Arts and H S Kottambri science institute, hubli    |
| 4.    | 21 <sup>st</sup> ,22-01-2017 | Akhila Karnataka yukakaviSammelana, Doddaballapur, Bangalore                                                                 |
| 5.    | 1 <sup>st</sup> to 2-02-2017 | National Level Fest, One act play and street play Competition held at Christ University, Bangalore                           |
| 6.    | 3 <sup>rd</sup> to 5-03-2017 | State level college Drama competition -2017 Ranga toranaBellary                                                              |
| 7.    | 25 <sup>th</sup> ,26-03-2017 | Dharwad district 11 <sup>th</sup> kannada sahitya sammelana                                                                  |

#### **CULTURAL ACTIVITIES FOR THE ACADEMIC YEAR 2017-18**

| Sl.No | Date                           | Name of the activity                                                                                        |
|-------|--------------------------------|-------------------------------------------------------------------------------------------------------------|
| 1     | 10 <sup>th</sup> to 11-10-2017 | Dharwad zonal level-1 Youth Fest-2017 Conducted by JSS Banashankari Arts, commerce and S K                  |
|       |                                | Gubbi Science College, Vidyagiri Dharwad under Karnatak University, Dharwad.                                |
| 2     | 27 <sup>th</sup> to 28-11-2017 | Inter college Youth Festival Conducted by Karnatakuniversity, Dharwad                                       |
| 3     | 12-12-2017                     | Kannada mattuSamskrutiNirdeshanalaya, Bangalore,<br>District Level College Drama and Folk Dance competition |
| 4     | 18 <sup>th</sup> to 22-12-2017 | Inter university South Zonal Youth Festival 2017-18                                                         |
| 5     | 17-02-2018                     | State level Cultural Event , Sankalp-2018Conducted by JSS S M I UG AND PG STUDIES, Dharwad                  |
| 6     | 31-01-2018 to                  | National Level Fest,One act play and street play                                                            |
|       | 1-02-2018                      | Competition held at Christ University, Bangalore                                                            |
| 7     | 28-02-2018 to                  | State level college drama competition-2018Ranga bharati,                                                    |
| ,     | 1-03-2018                      | Hoovinahadagali                                                                                             |