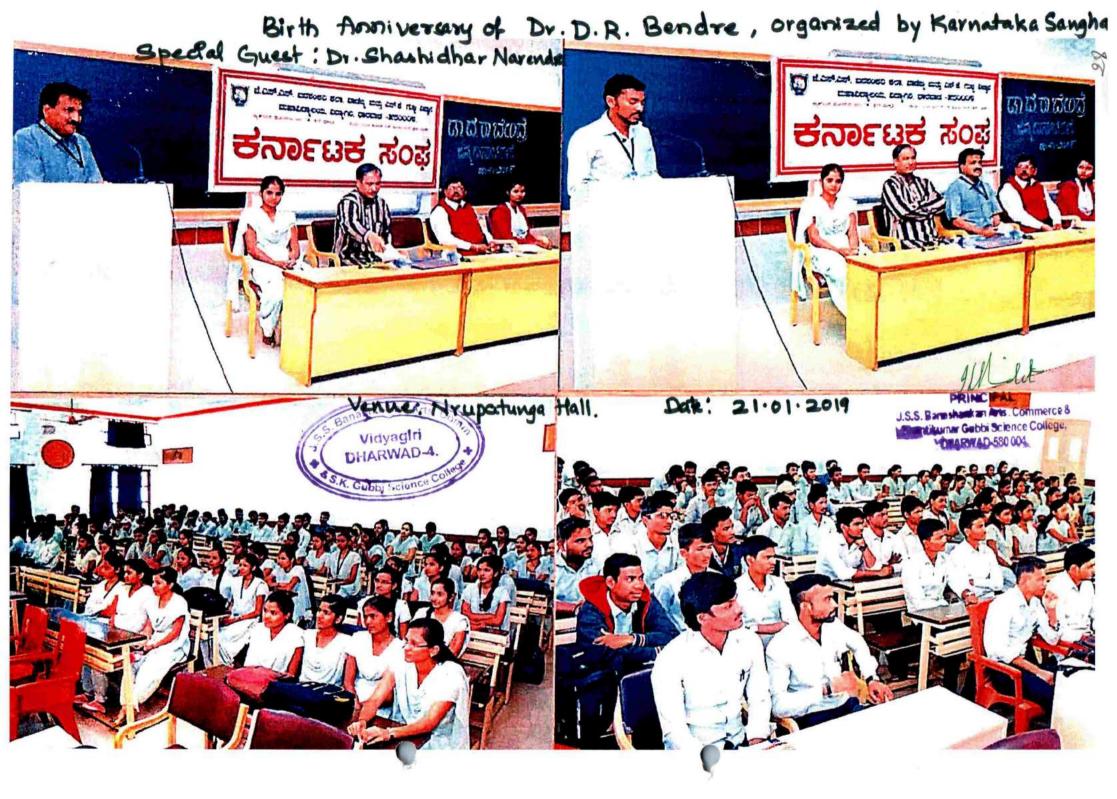

#### JSS BANASHANKARI ARTS COMMERCE AND SHANTI KUMAR GUBBI SCIENCE COLLEGE, DHARWAD

LINGUISTIC ACTIVITY CONDUCTED BY DEPARTMENT OF KANNADA, CHIEF GUEST- DR. SHASHIDHAR
NARENDRA AIR, DHARWAD

PRINCIPAL

J.S.S. Benashankari Arts, Commerce & Shantikumar Gubbi Science College, DHARWAD-580 004.