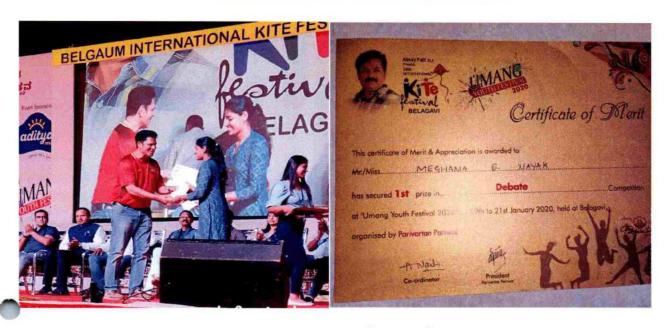

#### CULTURAL ACTIVITIES FOR THE ACADEMIC YEAR 2020-21

| Sl.No | Date                               | Name of the activity                                                                                                                                                 |
|-------|------------------------------------|----------------------------------------------------------------------------------------------------------------------------------------------------------------------|
| 1     | 10-01-2020                         | Inter college Vachana Gayana Competition, haveri                                                                                                                     |
| 2     | 19 <sup>th</sup> to 21-01-<br>2020 | The Umang Youth festival -2020Debate competition held at belagavi                                                                                                    |
| 3     | 28-01-2020                         | Inter college bhavageete competitionHeld at GFGC, Dandeli.                                                                                                           |
| 4     | 31-01-2020                         | Vachana Gayana CompetitionConducted by KLE college of Education, hubli.                                                                                              |
| 5     | 27/01/2020 to<br>31/01/2020        | Inter State Natyavenu One act play competitionHeld at Govindraosakseria Science college, Belagavi.                                                                   |
| 6     | 28-01-2020                         | Inter collegiate singing competitionConducted by Govt. of Karnataka, collegiate department, GFGC Dandeli.                                                            |
| 7     | 29-02-2020                         | Essay competitionConducted by KUD and RC University Physics teachers Forum, M M Arts and science college, sirsi.                                                     |
| 8     | 29-02-2020                         | Elocution CompetitionHeld at Karnataka science college Dhatwad                                                                                                       |
| 9     | 5,6-02-2020                        | National Level Fest, One act play and street play Competition held at Christ University, Bangalore                                                                   |
| 10    | 6-03-2020                          | Physics in Karnataka Elocution CompetitionConducted by KUD and RC university Physics Teachers Forum at KLE Basavaprabhu kore science and commerce college, chikkodi. |
| 11    | 29-12-2020                         | District level youth festival selection competition                                                                                                                  |