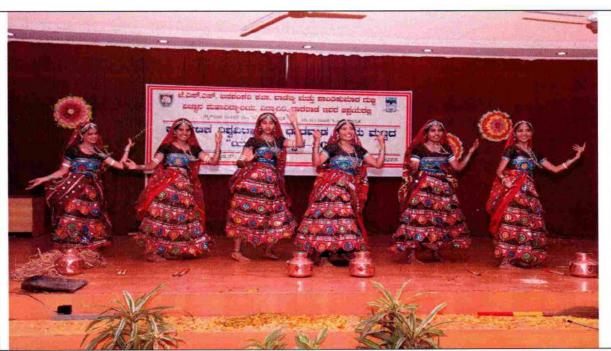

### Karnatak University Youth festival -2018

Dharwad Zonal Level-1, Youth Festival conduced by under KUD at JSS Banashankari Arts, Commerce and ShantikumarGubbi, Science College, Dharwad on 24<sup>th</sup>&25<sup>th</sup>, November,2018. Inauguration by Dr. Nijalingappa Mattihal, Registrar (Evaluation), KUD.

J.S.S. Banashankan Arts. Commerce &
Shantikumar Gubbi Science College,
DHARWAD-560 001

PRINCIPAL

J.S.S. Banashankarı Arts, Commerce &
Shantikumar Gubbi Science College,
DHARWAD-580 004

GLIMPSES OF YOUTH FESTIVAL In NRUPATUNGA AND UTSAV HALL ON 10<sup>TH</sup> AND 11<sup>TH</sup> OCTOBER 2017