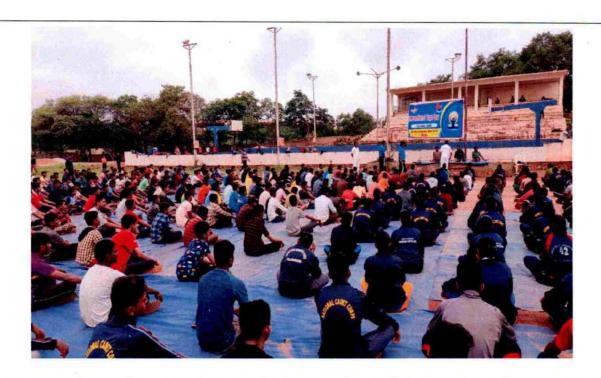

Venue ; BVB, HUBLI

Date : 21.06, 2019

Occasion: NCC cadets cleaning the campus and creating the awareness during Swachata

Venue! J.S.S. Campus

Date: 7-12-2024

PRINCIPAL

J.S.S. Banashankarı Arts. Commerce &
Shantikumar Gubbi Science College.