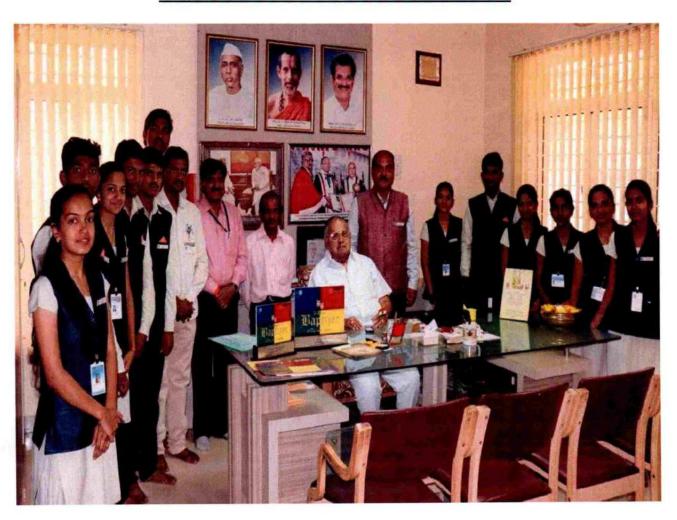

Winning Team with JSS Management, Dharwad.Finance Officer- Dr.Ajithprasad

National Level Fest, One Act Play & Street Play Competition at Christ University, Bangalore Dated-5<sup>th</sup> and 6<sup>th</sup> February 2020

Won Baptizer The Best Team of the Fest" Cash Prize-10000/-

DHARWAD-4

Gubbi Science Col

J.S.S. Banashankan Arts. Commerce 8 Shantikumar Gubbi Science College. DHARWAD-580 004