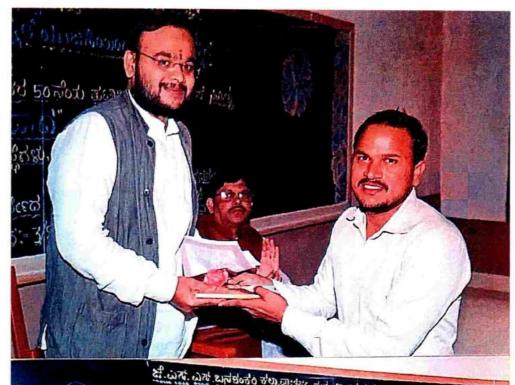

#### JSS BANASHANKARI ARTS COMMERCE AND SHANTI KUMAR GUBBI SCIENCE COLLEGE, DHARWAD

LINGUISTIC ACTIVITY CONDUCTED BY DEPARTMENT OF KANNADA, CHIEF GUEST- DR. SHASHIDHAR
NARENDRA AIR, DHARWAD

PRINCIPAL

J.S.S. Benashankari Arts, Commerce & Shantikumar Gubbi Science College, DHARWAD-580 004.