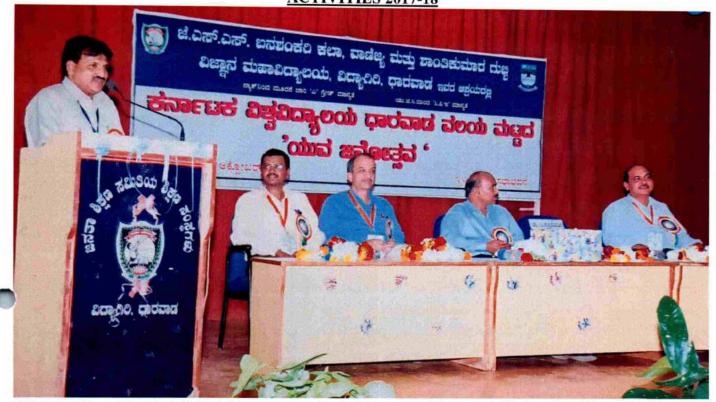

### Karnatak University Youth festival -2018

Dharwad Zonal Level-1, Youth Festival conduced by under KUD at JSS Banashankari Arts, Commerce and ShantikumarGubbi, Science College, Dharwad on 24<sup>th</sup>&25<sup>th</sup>, November,2018. Inauguration by Dr. Nijalingappa Mattihal, Registrar (Evaluation), KUD.

President: Dr.N. Vajrakumar, Secretary JSS, Dharwad, Dr.Ajithprasad Finance Officer, JSS, Dharwad.Dr.Suraj Jain, Dr.G.Krishnamurthy, Principal. Prof.T M Sridhara, Sri Jinnappa

Vidyagiri

HARWAD-

PARTICIPATION OF OUR STUDENTS IN CULTURAL PROGRAMME