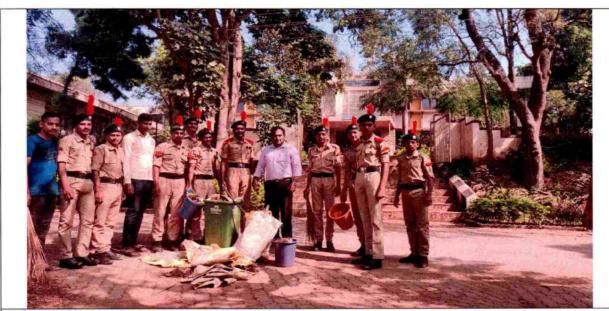

Venue ; BVB, HUBLI

Date : 21.06, 2019

Occasion: NCC cadets cleaning the campus and creating the awareness during Swachata

Venue! J.S.S. Campus

Date: 7-12-2024

PRINCIPAL

J.S.S. Banashankarı Arts. Commerce &
Shantikumar Gubbi Science College.

DHARIVAD ASPADA

Occasion: SWACHATHA PROGRAM (ALLOTTED WARD NO 76) ON THE EVE OF GANDHI JAYANTHI 2019

Venue: TOL NAKA, DHARWAD Date: 02-10-2019

Occasion: THIS PICTURE DESCRIBES THE 104KM CYCLE EXPEDITION CAMP WITH A MOTO OF 'SWASTH BHARAT YATRA'