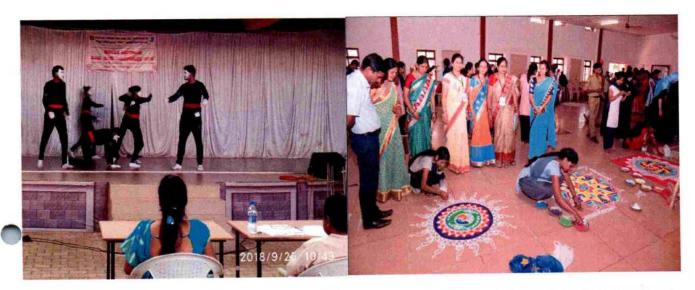

#### **CULTURAL ACTIVITIES FOR THE ACADEMIC YEAR 2018-19**

| Sl.No | Date                            | Name of the activity                                                                                                                                                      |
|-------|---------------------------------|---------------------------------------------------------------------------------------------------------------------------------------------------------------------------|
| 1     | 24 <sup>th</sup> to 25-09-2018  | Dharwad Zonal Level- 1 Youth Fest-2018 Conducted by JSS Banashankari Arts, commerce and S K Gubbi Science College, Vidyagiri, Dharwad under Karnatal University, Dharwad. |
| 2     | 28-09-2018                      | CAVALCADE-2018, An intercollegiate youth festConducted by Jain college, suvida plaza, hubli                                                                               |
| 3     | 3,4-10-2018                     | Inter college youth festivalConducted by Karnatal university, Dharwad                                                                                                     |
| 4     | 23-10-2018                      | Karnataka state government, District Level Youth Festival-<br>Dharwad                                                                                                     |
| 5     | 7 <sup>th</sup> to 9-09-2018    | Karnataka state government, state Level Youth Festival<br>Tumkur                                                                                                          |
| 6     | 27 <sup>th</sup> to 30 -01-2019 | Inter State Natyavenu One act play competition Held at Govindraosakseria Science college, Belagavi.                                                                       |
| 7     | 6 <sup>th</sup> to 7 -02-2019   | National level festOne act play and street play competition was held at Christ University, Bangalore                                                                      |
| 8     | 10-01-2019                      | Vachana Gayana CompetitionConducted by KLE Society's Shri Kadasiddeshwar Arts and H S Kottambri science institute, hubli                                                  |
| 9     | 17-01-2019                      | Patriotic song competitionConducted by Youth Empowerment ,Sports and NSS Karnatak university, dharwad.                                                                    |
| 10    | 29-01-2019                      | Inter college Patriotic song(solo) competition Conducted by Nehru Arts science and commerce degree college, hubli                                                         |
| 11    | 9-02-2019                       | District Level Vachana Gayana Competition Conducted by Akhilabharatasharana sahitya parishath, hubli                                                                      |
| 12    | 28-02-2019                      | Debate Competition Conducted by Dharwad Regional science centre                                                                                                           |
| 13    | 4 <sup>th</sup> 5-10-2019       | Dharwad zonal level-1 Youth Fest-2017Conducted by<br>Nehru Arts science and commerce degree college ,hubli                                                                |
| 14    | 3,4-12-2019                     | Inter college youth festivalConducted by Karnatak university, Dharwad                                                                                                     |

### Karnatak University Youth festival -2018

Dharwad Zonal Level-1, Youth Festival conduced by under KUD at JSS Banashankari Arts, Commerce and ShantikumarGubbi, Science College, Dharwad on 24<sup>th</sup>&25<sup>th</sup>, November,2018. Inauguration by Dr. Nijalingappa Mattihal, Registrar (Evaluation), KUD.