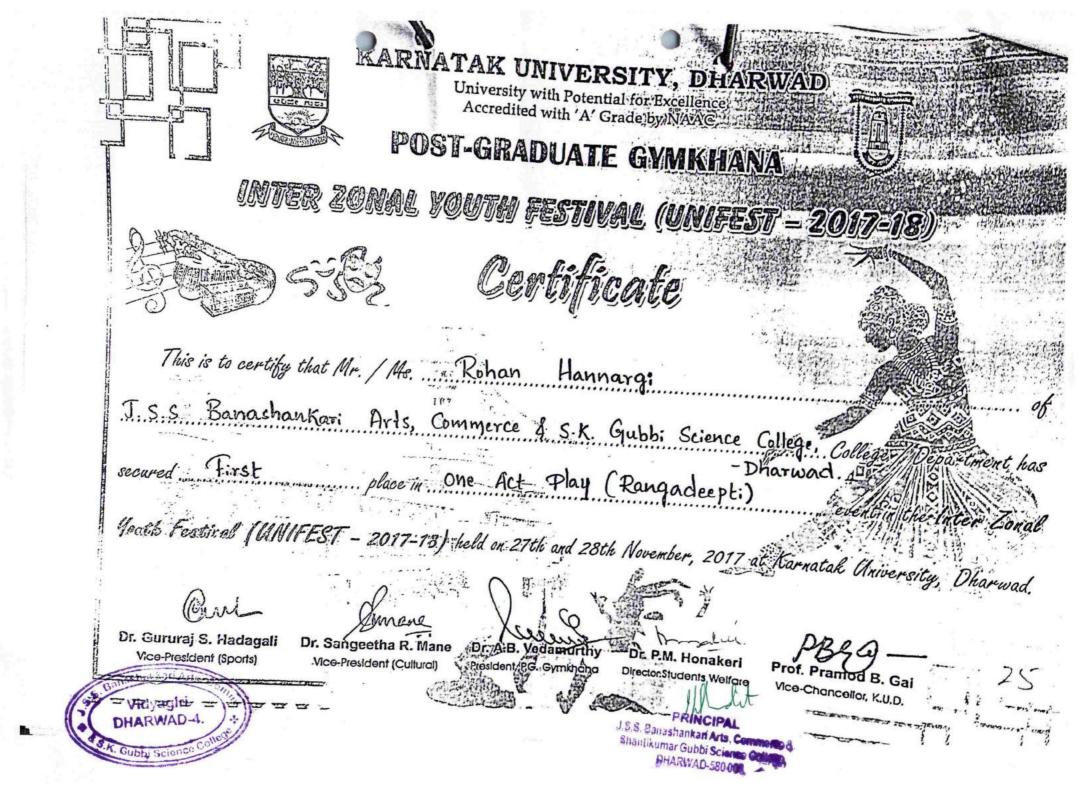

#### **CULTURAL ACTIVITIES FOR THE ACADEMIC YEAR 2017-18**

| Sl.No | Date                           | Name of the activity                                                                                        |
|-------|--------------------------------|-------------------------------------------------------------------------------------------------------------|
| 1     | 10 <sup>th</sup> to 11-10-2017 | Dharwad zonal level-1 Youth Fest-2017 Conducted by JSS Banashankari Arts, commerce and S K                  |
|       |                                | Gubbi Science College, Vidyagiri Dharwad under Karnatak University, Dharwad.                                |
| 2     | 27 <sup>th</sup> to 28-11-2017 | Inter college Youth Festival Conducted by Karnatakuniversity, Dharwad                                       |
| 3     | 12-12-2017                     | Kannada mattuSamskrutiNirdeshanalaya, Bangalore,<br>District Level College Drama and Folk Dance competition |
| 4     | 18 <sup>th</sup> to 22-12-2017 | Inter university South Zonal Youth Festival 2017-18                                                         |
| 5     | 17-02-2018                     | State level Cultural Event , Sankalp-2018Conducted by JSS S M I UG AND PG STUDIES, Dharwad                  |
| 6     | 31-01-2018 to                  | National Level Fest,One act play and street play                                                            |
|       | 1-02-2018                      | Competition held at Christ University, Bangalore                                                            |
| 7     | 28-02-2018 to                  | State level college drama competition-2018Ranga bharati,                                                    |
| ,     | 1-03-2018                      | Hoovinahadagali                                                                                             |