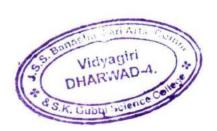

### Karnatak University Youth festival -2018

Dharwad Zonal Level-1, Youth Festival conduced by under KUD at JSS Banashankari Arts, Commerce and ShantikumarGubbi, Science College, Dharwad on 24<sup>th</sup>&25<sup>th</sup>, November,2018. Inauguration by Dr. Nijalingappa Mattihal, Registrar (Evaluation), KUD.

President: Dr.N. Vajrakumar, Secretary JSS, Dharwad, Dr.Ajithprasad Finance Officer, JSS, Dharwad.Dr.Suraj Jain, Dr.G.Krishnamurthy, Principal. Prof.T M Sridhara, Sri Jinnappa

Vidyagiri

HARWAD-

PARTICIPATION OF OUR STUDENTS IN CULTURAL PROGRAMME