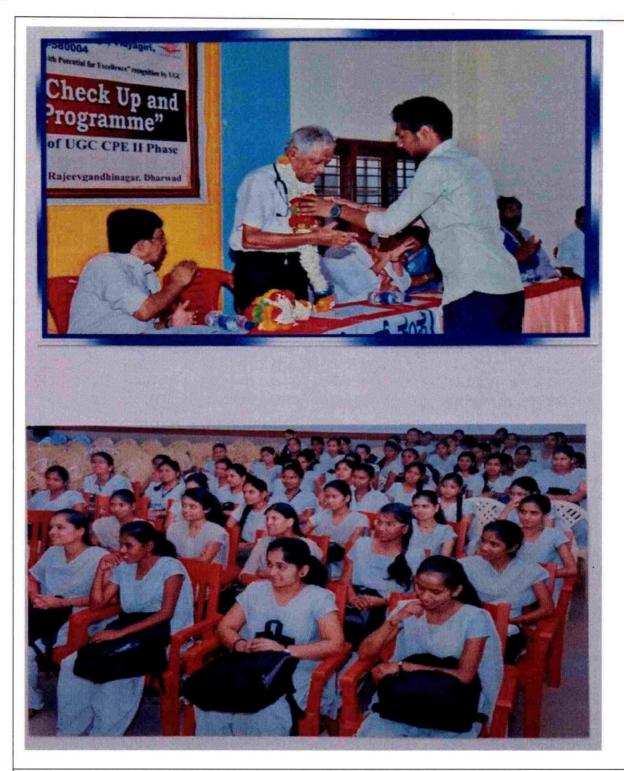

#### **FINE ARTS ASSOCIATION ACTIVITIES 2019-20**

Inter State "Natyavenu One Act Play" Competition at GovindaraoSakseria Science College, Belagavi Dated from 27<sup>th</sup> to 31<sup>st</sup> January, 2020

Winning Team with JSS Management, Dharwad.Finance Officer- Dr.Ajithprasad

National Level Fest, One Act Play & Street Play Competition at Christ University, Bangalore Dated-5<sup>th</sup> and 6<sup>th</sup> February 2020

Won Baptizer The Best Team of the Fest" Cash Prize-10000/-

DHARWAD-4

Gubbi Science Col

J.S.S. Banashankan Arts. Commerce 8 Shantikumar Gubbi Science College. DHARWAD-580 004

## J.S.S. BANASHANKARI ARTS, COMMERCE & SHANTIKUMAR GUBBI SCIENCE COLLEGE, VIDYAGIRI, DHARWAD-580004. FINE ARTS ASSOCIATION ACTIVITIES 2019-20

National Level Fest, One Act Play & Street Play Competition at Christ University, Bangalore
Dated 5 and 6 February 2020