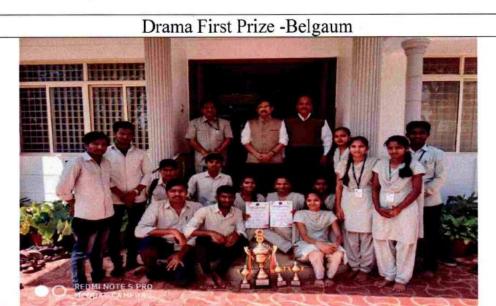

#### **CULTURAL ACTIVITIES FOR THE ACADEMIC YEAR 2018-19**

| Sl.No | Date                            | Name of the activity                                                                                                                                                      |
|-------|---------------------------------|---------------------------------------------------------------------------------------------------------------------------------------------------------------------------|
| 1     | 24 <sup>th</sup> to 25-09-2018  | Dharwad Zonal Level- 1 Youth Fest-2018 Conducted by JSS Banashankari Arts, commerce and S K Gubbi Science College, Vidyagiri, Dharwad under Karnatal University, Dharwad. |
| 2     | 28-09-2018                      | CAVALCADE-2018, An intercollegiate youth festConducted by Jain college, suvida plaza, hubli                                                                               |
| 3     | 3,4-10-2018                     | Inter college youth festivalConducted by Karnatal university, Dharwad                                                                                                     |
| 4     | 23-10-2018                      | Karnataka state government, District Level Youth Festival-<br>Dharwad                                                                                                     |
| 5     | 7 <sup>th</sup> to 9-09-2018    | Karnataka state government, state Level Youth Festival<br>Tumkur                                                                                                          |
| 6     | 27 <sup>th</sup> to 30 -01-2019 | Inter State Natyavenu One act play competition Held at Govindraosakseria Science college, Belagavi.                                                                       |
| 7     | 6 <sup>th</sup> to 7 -02-2019   | National level festOne act play and street play competition was held at Christ University, Bangalore                                                                      |
| 8     | 10-01-2019                      | Vachana Gayana CompetitionConducted by KLE Society's Shri Kadasiddeshwar Arts and H S Kottambri science institute, hubli                                                  |
| 9     | 17-01-2019                      | Patriotic song competitionConducted by Youth Empowerment ,Sports and NSS Karnatak university, dharwad.                                                                    |
| 10    | 29-01-2019                      | Inter college Patriotic song(solo) competition Conducted by Nehru Arts science and commerce degree college, hubli                                                         |
| 11    | 9-02-2019                       | District Level Vachana Gayana Competition Conducted by Akhilabharatasharana sahitya parishath, hubli                                                                      |
| 12    | 28-02-2019                      | Debate Competition Conducted by Dharwad Regional science centre                                                                                                           |
| 13    | 4 <sup>th</sup> 5-10-2019       | Dharwad zonal level-1 Youth Fest-2017Conducted by<br>Nehru Arts science and commerce degree college ,hubli                                                                |
| 14    | 3,4-12-2019                     | Inter college youth festivalConducted by Karnatak university, Dharwad                                                                                                     |