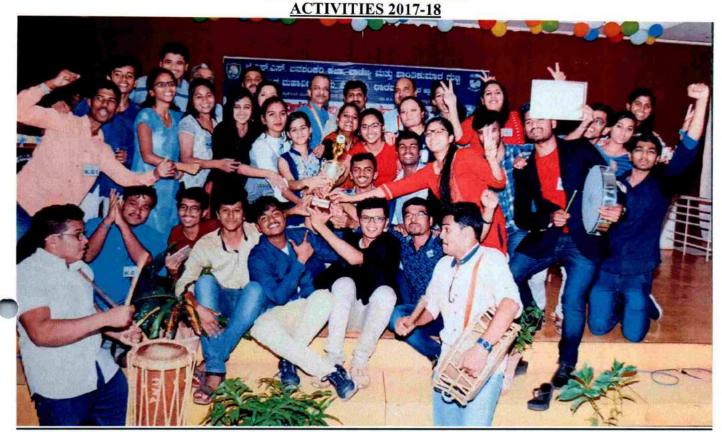

#### **CULTURAL ACTIVITIES FOR THE ACADEMIC YEAR 2017-18**

| Sl.No | Date                           | Name of the activity                                                                                        |
|-------|--------------------------------|-------------------------------------------------------------------------------------------------------------|
| 1     | 10 <sup>th</sup> to 11-10-2017 | Dharwad zonal level-1 Youth Fest-2017 Conducted by JSS Banashankari Arts, commerce and S K                  |
|       |                                | Gubbi Science College, Vidyagiri Dharwad under Karnatak University, Dharwad.                                |
| 2     | 27 <sup>th</sup> to 28-11-2017 | Inter college Youth Festival Conducted by Karnatakuniversity, Dharwad                                       |
| 3     | 12-12-2017                     | Kannada mattuSamskrutiNirdeshanalaya, Bangalore,<br>District Level College Drama and Folk Dance competition |
| 4     | 18 <sup>th</sup> to 22-12-2017 | Inter university South Zonal Youth Festival 2017-18                                                         |
| 5     | 17-02-2018                     | State level Cultural Event , Sankalp-2018Conducted by JSS S M I UG AND PG STUDIES, Dharwad                  |
| 6     | 31-01-2018 to                  | National Level Fest,One act play and street play                                                            |
|       | 1-02-2018                      | Competition held at Christ University, Bangalore                                                            |
| 7     | 28-02-2018 to                  | State level college drama competition-2018Ranga bharati,                                                    |
| ,     | 1-03-2018                      | Hoovinahadagali                                                                                             |

### Karnatak University Youth festival -2018

Dharwad Zonal Level-1, Youth Festival conduced by under KUD at JSS Banashankari Arts, Commerce and ShantikumarGubbi, Science College, Dharwad on 24<sup>th</sup>&25<sup>th</sup>, November,2018. Inauguration by Dr. Nijalingappa Mattihal, Registrar (Evaluation), KUD.