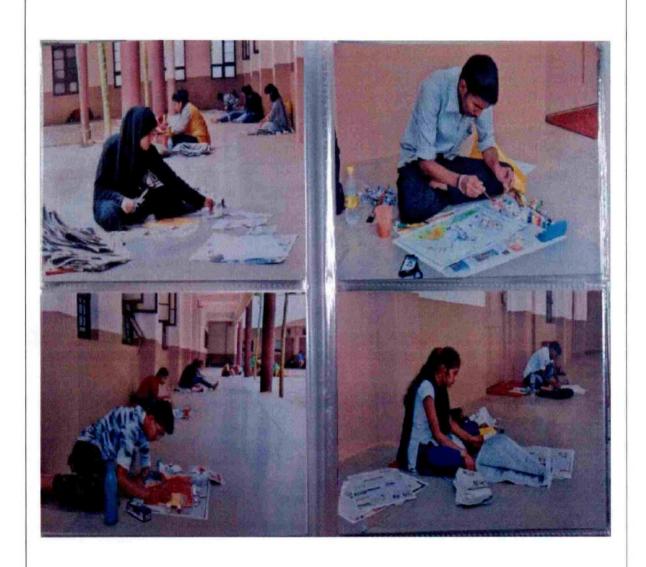

## PARTICIPANTS INVOLVED IN PAINTING COMPETITION DURING YOUTH FESTIVAL IN JSS CAMPUS

PRINCIPAL

J.S.S. Banamenhari Arts. Commerce 8
Shantikumer Gulbi Gcience College,
DHARWAD-580 604.

POOJYA SHRI GURUSIDDESHWARA SWAMIJI RABAKAVI INAUGURATED UNION AND GYMKHANA ON 08.08.2017 AND YOUTH FESTIVAL ORGANIZED ON 10 AND 11<sup>TH</sup> OCTOBER 2017 AT UTSAV HALL JSS CAMPUS