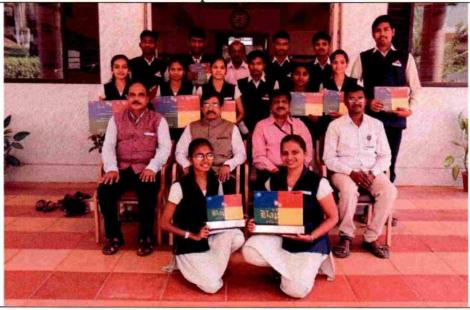

#### CULTURAL ACTIVITIES FOR THE ACADEMIC YEAR 2020-21

| Sl.No | Date                               | Name of the activity                                                                                                                                                 |
|-------|------------------------------------|----------------------------------------------------------------------------------------------------------------------------------------------------------------------|
| 1     | 10-01-2020                         | Inter college Vachana Gayana Competition, haveri                                                                                                                     |
| 2     | 19 <sup>th</sup> to 21-01-<br>2020 | The Umang Youth festival -2020Debate competition held at belagavi                                                                                                    |
| 3     | 28-01-2020                         | Inter college bhavageete competitionHeld at GFGC, Dandeli.                                                                                                           |
| 4     | 31-01-2020                         | Vachana Gayana CompetitionConducted by KLE college of Education, hubli.                                                                                              |
| 5     | 27/01/2020 to<br>31/01/2020        | Inter State Natyavenu One act play competitionHeld at Govindraosakseria Science college, Belagavi.                                                                   |
| 6     | 28-01-2020                         | Inter collegiate singing competitionConducted by Govt. of Karnataka, collegiate department, GFGC Dandeli.                                                            |
| 7     | 29-02-2020                         | Essay competitionConducted by KUD and RC University Physics teachers Forum, M M Arts and science college, sirsi.                                                     |
| 8     | 29-02-2020                         | Elocution CompetitionHeld at Karnataka science college Dhatwad                                                                                                       |
| 9     | 5,6-02-2020                        | National Level Fest, One act play and street play Competition held at Christ University, Bangalore                                                                   |
| 10    | 6-03-2020                          | Physics in Karnataka Elocution CompetitionConducted by KUD and RC university Physics Teachers Forum at KLE Basavaprabhu kore science and commerce college, chikkodi. |
| 11    | 29-12-2020                         | District level youth festival selection competition                                                                                                                  |