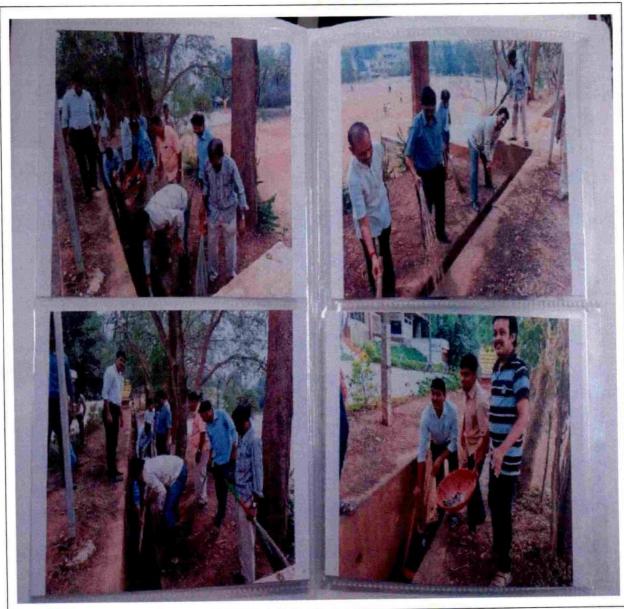

Venue ; BVB, HUBLI

Date : 21.06, 2019

Occasion: NCC cadets cleaning the campus and creating the awareness during Swachata

Venue! J.S.S. Campus

Date: 7-12-2024

PRINCIPAL

J.S.S. Banashankarı Arts. Commerce &
Shantikumar Gubbi Science College.

DHARIVAD ASPADA

Occasion: SWACHATHA PROGRAM (ALLOTTED WARD NO 76) ON THE EVE OF GANDHI JAYANTHI 2019

Venue: TOL NAKA, DHARWAD Date: 02-10-2019

Occasion: THIS PICTURE DESCRIBES THE 104KM CYCLE EXPEDITION CAMP WITH A MOTO OF 'SWASTH BHARAT YATRA'