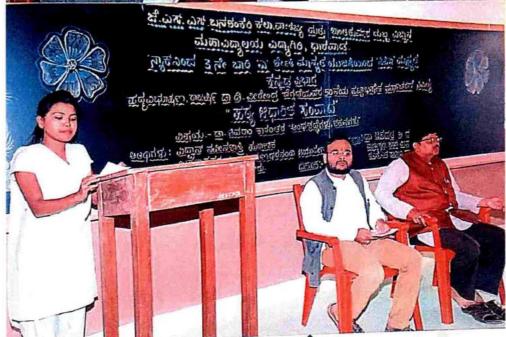

#### JSS BANASHANKARI ARTS COMMERCE AND SHANTI KUMAR GUBBI SCIENCE COLLEGE, DHARWAD

LINGUISTIC ACTIVITY CONDUCTED BY DEPARTMENT OF KANNADA, CHIEF GUEST- DR. SHASHIDHAR
NARENDRA AIR, DHARWAD

PRINCIPAL

J.S.S. Benashankari Arts, Commerce & Shantikumar Gubbi Science College, DHARWAD-580 004.