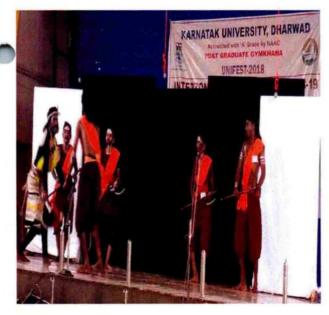

PRINCIPAL

J.S.S. Banashankarı Arts, Commerce 8
Shantikumar Gubbi Science College,
DHARWAD-580 004.

DRAMA PRESENTED BY OUR STUDENTS IN YOUTH FESTIVAL

DRINC PAL

3.5.8. Banachenkari Arts. Commerce &
Shantikumar Gubbi Science College,
DHARWAD-580 004

## PARTICIPANTS INVOLVED IN PAINTING COMPETITION DURING YOUTH FESTIVAL IN JSS CAMPUS

PRINCIPAL

J.S.S. Banamenhari Arts. Commerce 8
Shantikumer Gulbi Gcience College,
DHARWAD-580 604.

POOJYA SHRI GURUSIDDESHWARA SWAMIJI RABAKAVI INAUGURATED UNION AND GYMKHANA ON 08.08.2017 AND YOUTH FESTIVAL ORGANIZED ON 10 AND 11<sup>TH</sup> OCTOBER 2017 AT UTSAV HALL JSS CAMPUS