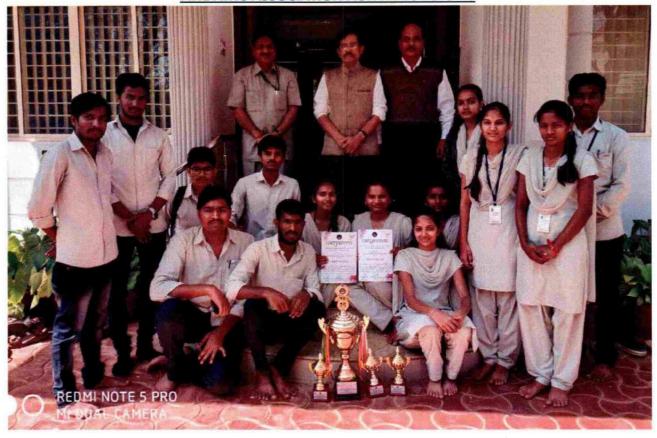

#### **FINE ARTS ASSOCIATION ACTIVITIES 2019-20**

Inter State "Natyavenu One Act Play" Competition at GovindaraoSakseria Science College, Belagavi Dated from 27<sup>th</sup> to 31<sup>st</sup> January, 2020

Winning Team with JSS Management, Dharwad.Finance Officer- Dr.Ajithprasad

National Level Fest, One Act Play & Street Play Competition at Christ University, Bangalore Dated-5<sup>th</sup> and 6<sup>th</sup> February 2020