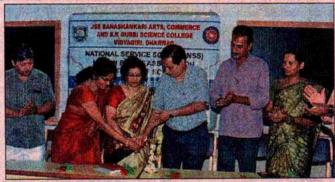

### Karnatak University Youth festival -2018

Dharwad Zonal Level-1, Youth Festival conduced by under KUD at JSS Banashankari Arts, Commerce and ShantikumarGubbi, Science College, Dharwad on 24<sup>th</sup>&25<sup>th</sup>, November,2018. Inauguration by Dr. Nijalingappa Mattihal, Registrar (Evaluation), KUD.

President: Dr.N. Vajrakumar, Secretary JSS, Dharwad, Dr.Ajithprasad Finance Officer, JSS, Dharwad.Dr.Suraj Jain, Dr.G.Krishnamurthy, Principal. Prof.T M Sridhara, Sri Jinnappa

Vidyagiri

HARWAD-

PARTICIPATION OF OUR STUDENTS IN CULTURAL PROGRAMME