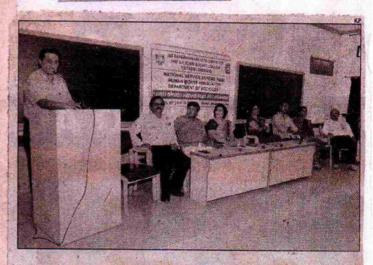

#### **FINE ARTS ASSOCIATION ACTIVITIES 2019-20**

Inter State "Natyavenu One Act Play" Competition at GovindaraoSakseria Science College, Belagavi Dated from 27<sup>th</sup> to 31<sup>st</sup> January, 2020

Winning Team with JSS Management, Dharwad.Finance Officer- Dr.Ajithprasad

National Level Fest, One Act Play & Street Play Competition at Christ University, Bangalore Dated-5<sup>th</sup> and 6<sup>th</sup> February 2020