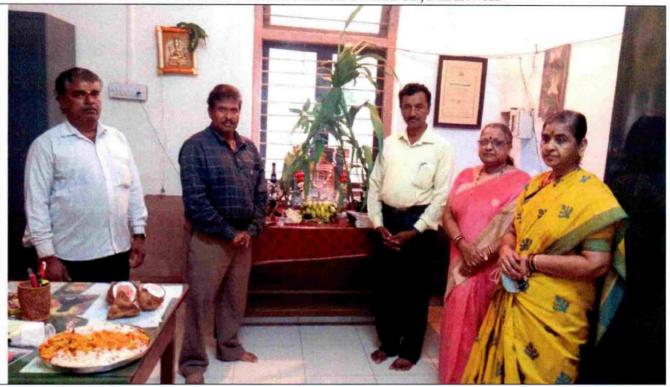

## Salyanaray ana Pasja

Occasion: Satya Narayana Pooja

Date: -

Venue: - Girls Hostel

J.S.S. Banashankari Arts, Commerce and Shantikumar Gubbi Science College Vidyagiri, Dharwad - 580 004

Occasion: Ganesh Chaturti

Date: 22-08-2020 Venue: Girls Hostel

Occasion: Dussehra Celebration

Date: - During september

Venue: - Sports Room

Occasion: Krishna Janmastami

Date: During August month

Vidyagiri DHARWAD-4

Gubbi Science