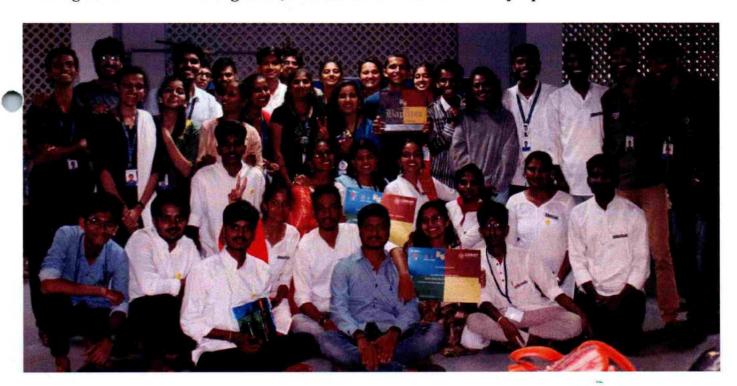

## J.S.S. BANASHANKARI ARTS, COMMERCE & SHANTIKUMAR GUBBI SCIENCE COLLEGE, VIDYAGIRI, DHARWAD-580004. FINE ARTS ASSOCIATION ACTIVITIES 2019-20

National Level Fest, One Act Play & Street Play Competition at Christ University, Bangalore
Dated 5 and 6 February 2020