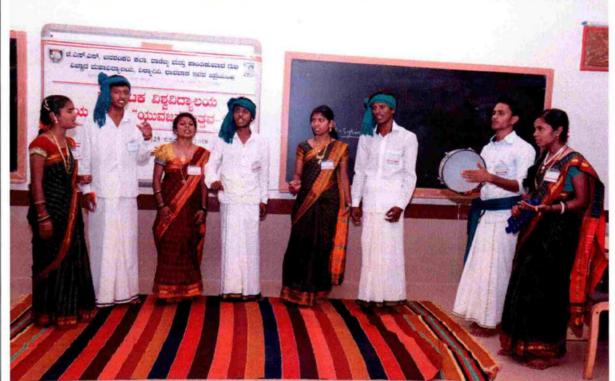

# Linguistic

Department of Kannada

J.S.S. Banashankari Arts. Commerc Shantikumar Gubbi Science Colle DHARWAD-580 004

#### JSS BANASHANKARI ARTS COMMERCE AND SHANTI KUMAR GUBBI SCIENCE COLLEGE, DHARWAD

LINGUISTIC ACTIVITY CONDUCTED BY DEPARTMENT OF KANNADA, CHIEF GUEST- DR. SHASHIDHAR
NARENDRA AIR, DHARWAD

PRINCIPAL

J.S.S. Benashankari Arts, Commerce & Shantikumar Gubbi Science College, DHARWAD-580 004.