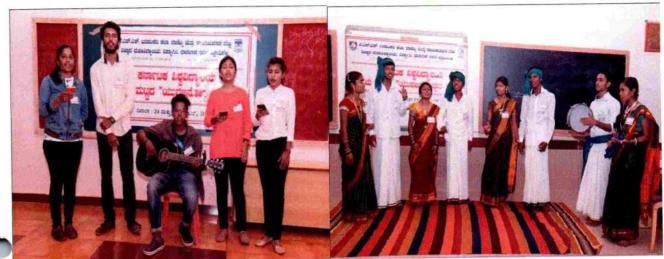

### Karnatak University Youth festival -2018

Dharwad Zonal Level-1, Youth Festival conduced by under KUD at JSS Banashankari Arts, Commerce and ShantikumarGubbi, Science College, Dharwad on 24<sup>th</sup>&25<sup>th</sup>, November,2018. Inauguration by Dr. Nijalingappa Mattihal, Registrar (Evaluation), KUD.

President: Dr.N. Vajrakumar, Secretary JSS, Dharwad, Dr.Ajithprasad Finance Officer, JSS, Dharwad.Dr.Suraj Jain, Dr.G.Krishnamurthy, Principal. Prof.T M Sridhara, Sri Jinnappa

Vidyagiri

HARWAD-

PARTICIPATION OF OUR STUDENTS IN CULTURAL PROGRAMME