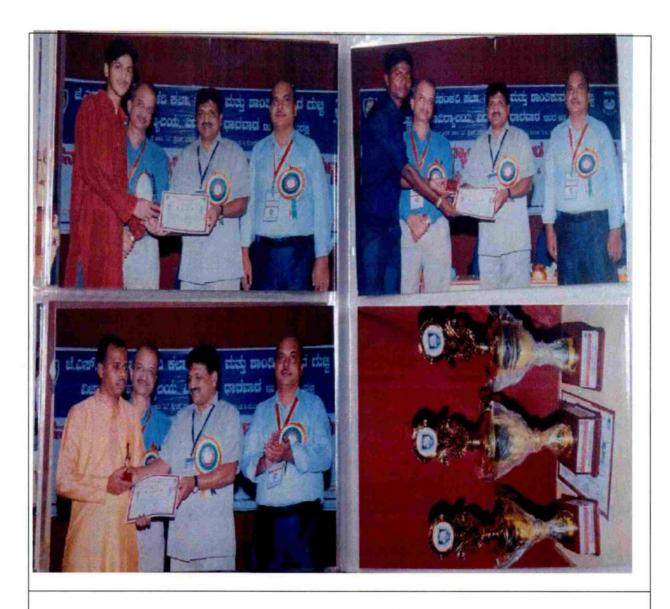

#### **FINE ARTS ASSOCIATION ACTIVITIES 2019-20**

Inter State "Natyavenu One Act Play" Competition at GovindaraoSakseria Science College, Belagavi Dated from 27<sup>th</sup> to 31<sup>st</sup> January, 2020

Winning Team with JSS Management, Dharwad.Finance Officer- Dr.Ajithprasad

National Level Fest, One Act Play & Street Play Competition at Christ University, Bangalore Dated-5<sup>th</sup> and 6<sup>th</sup> February 2020