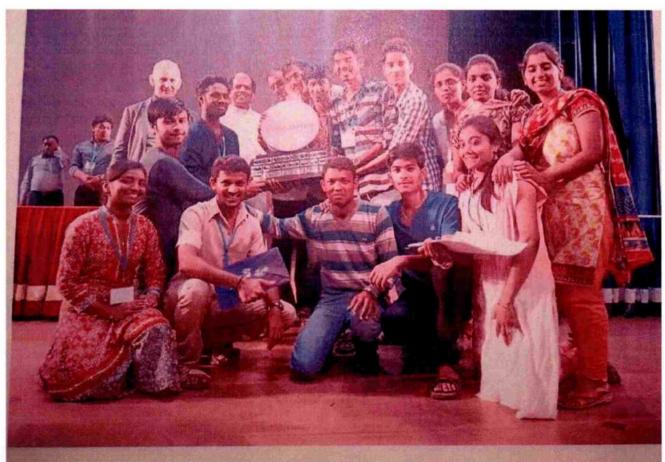

#### **FINE ARTS ASSOCIATION ACTIVITIES 2019-20**

Inter State "Natyavenu One Act Play" Competition at GovindaraoSakseria Science College, Belagavi Dated from 27<sup>th</sup> to 31<sup>st</sup> January, 2020

Winning Team with JSS Management, Dharwad.Finance Officer- Dr.Ajithprasad

National Level Fest, One Act Play & Street Play Competition at Christ University, Bangalore Dated-5<sup>th</sup> and 6<sup>th</sup> February 2020