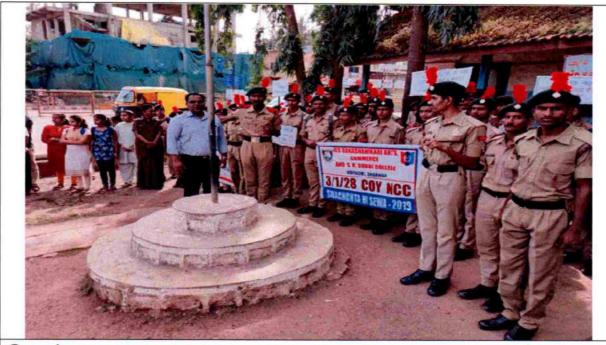

DHARIVAD ASPADA

Occasion: SWACHATHA PROGRAM (ALLOTTED WARD NO 76) ON THE EVE OF GANDHI JAYANTHI 2019

Venue: TOL NAKA, DHARWAD Date: 02-10-2019

Occasion: THIS PICTURE DESCRIBES THE 104KM CYCLE EXPEDITION CAMP WITH A MOTO OF 'SWASTH BHARAT YATRA'

Venue: KCD TO BELUR ROAD Date: 24.11.2018

J.S.S. Banasharitari Arts. Commerce & Shantiturnar Gubbi Science College. DHARWAD-580.004

Occasion: NCC cadets participation in Republic day

Venue: JSS Main Ground