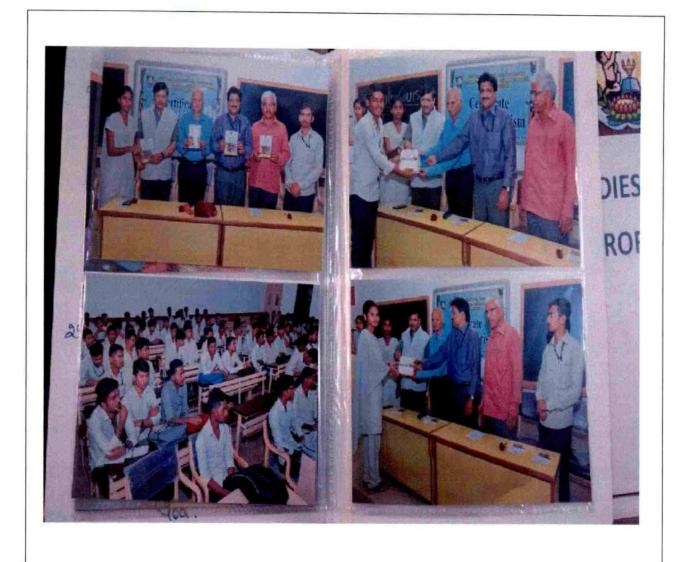

#### JSS BANASHANKARI ARTS COMMERCE AND SHANTI KUMAR GUBBI SCIENCE COLLEGE, DHARWAD

LINGUISTIC ACTIVITY CONDUCTED BY DEPARTMENT OF KANNADA, CHIEF GUEST- DR. SHASHIDHAR
NARENDRA AIR, DHARWAD

PRINCIPAL

J.S.S. Benashankari Arts, Commerce & Shantikumar Gubbi Science College, DHARWAD-580 004.