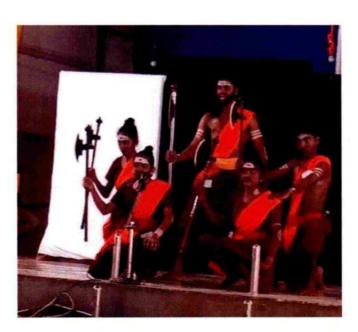

PRINCIPAL

J.S.S. Banashankarı Arts, Commerce 8
Shantikumar Gubbi Science College,
DHARWAD-580 004.

DRAMA PRESENTED BY OUR STUDENTS IN YOUTH FESTIVAL

DRINC PAL

3.5.8. Banachenkari Arts. Commerce &
Shantikumar Gubbi Science College,
DHARWAD-580 004

## PARTICIPANTS INVOLVED IN PAINTING COMPETITION DURING YOUTH FESTIVAL IN JSS CAMPUS

PRINCIPAL

J.S.S. Banamenhari Arts. Commerce 8
Shantikumer Gulbi Gcience College,
DHARWAD-580 604.

POOJYA SHRI GURUSIDDESHWARA SWAMIJI RABAKAVI INAUGURATED UNION AND GYMKHANA ON 08.08.2017 AND YOUTH FESTIVAL ORGANIZED ON 10 AND 11<sup>TH</sup> OCTOBER 2017 AT UTSAV HALL JSS CAMPUS