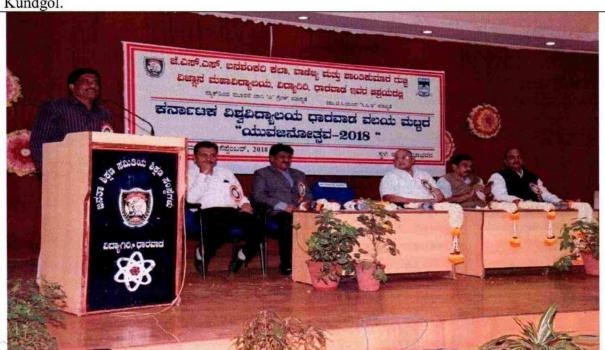

### Karnatak University Youth festival -2018

Dharwad Zonal Level-1, Youth Festival conduced by under KUD at JSS Banashankari Arts, Commerce and ShantikumarGubbi, Science College, Dharwad on 24<sup>th</sup>&25<sup>th</sup>, November,2018. Inauguration by Dr. Nijalingappa Mattihal, Registrar (Evaluation), KUD.

President: Dr.N. Vajrakumar, Secretary JSS, Dharwad, Dr.Ajithprasad Finance Officer, JSS, Dharwad.Dr.Suraj Jain, Dr.G.Krishnamurthy, Principal. Prof.T M Sridhara, Sri Jinnappa

Vidyagiri

HARWAD-

PARTICIPATION OF OUR STUDENTS IN CULTURAL PROGRAMME