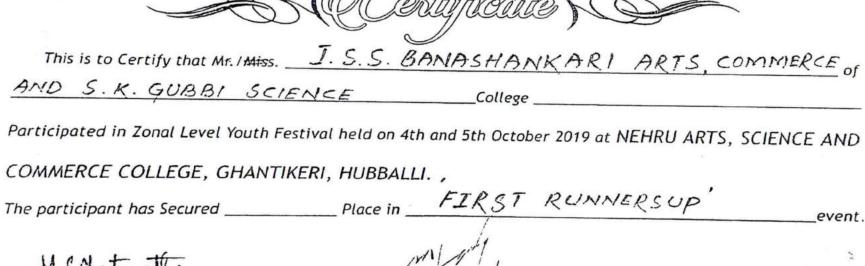

#### **CULTURAL ACTIVITIES FOR THE ACADEMIC YEAR 2017-18**

| Sl.No | Date                           | Name of the activity                                                                                        |
|-------|--------------------------------|-------------------------------------------------------------------------------------------------------------|
| 1     | 10 <sup>th</sup> to 11-10-2017 | Dharwad zonal level-1 Youth Fest-2017 Conducted by JSS Banashankari Arts, commerce and S K                  |
|       |                                | Gubbi Science College, Vidyagiri Dharwad under Karnatak University, Dharwad.                                |
| 2     | 27 <sup>th</sup> to 28-11-2017 | Inter college Youth Festival Conducted by Karnatakuniversity, Dharwad                                       |
| 3     | 12-12-2017                     | Kannada mattuSamskrutiNirdeshanalaya, Bangalore,<br>District Level College Drama and Folk Dance competition |
| 4     | 18 <sup>th</sup> to 22-12-2017 | Inter university South Zonal Youth Festival 2017-18                                                         |
| 5     | 17-02-2018                     | State level Cultural Event , Sankalp-2018Conducted by JSS S M I UG AND PG STUDIES, Dharwad                  |
| 6     | 31-01-2018 to                  | National Level Fest,One act play and street play                                                            |
|       | 1-02-2018                      | Competition held at Christ University, Bangalore                                                            |
| 7     | 28-02-2018 to                  | State level college drama competition-2018Ranga bharati,                                                    |
| ,     | 1-03-2018                      | Hoovinahadagali                                                                                             |