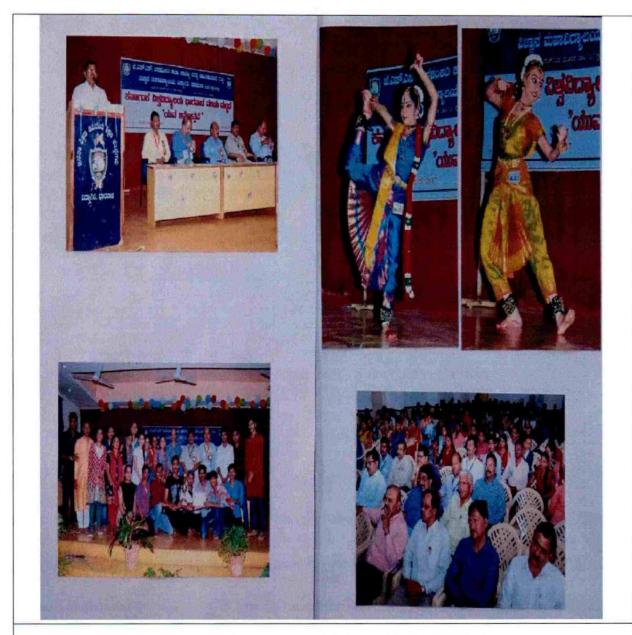

### Karnatak University Youth festival -2018

Dharwad Zonal Level-1, Youth Festival conduced by under KUD at JSS Banashankari Arts, Commerce and ShantikumarGubbi, Science College, Dharwad on 24<sup>th</sup>&25<sup>th</sup>, November,2018. Inauguration by Dr. Nijalingappa Mattihal, Registrar (Evaluation), KUD.

President: Dr.N. Vajrakumar, Secretary JSS, Dharwad, Dr.Ajithprasad Finance Officer, JSS, Dharwad.Dr.Suraj Jain, Dr.G.Krishnamurthy, Principal. Prof.T M Sridhara, Sri Jinnappa

Vidyagiri

HARWAD-

PARTICIPATION OF OUR STUDENTS IN CULTURAL PROGRAMME

J.S.S. Banashankan Arts. Commerce &
Shantikumar Gubbi Science College,
DHARWAD-560 001

PRINCIPAL

J.S.S. Banashankarı Arts, Commerce &
Shantikumar Gubbi Science College,
DHARWAD-580 004

GLIMPSES OF YOUTH FESTIVAL In NRUPATUNGA AND UTSAV HALL ON 10<sup>TH</sup> AND 11<sup>TH</sup> OCTOBER 2017