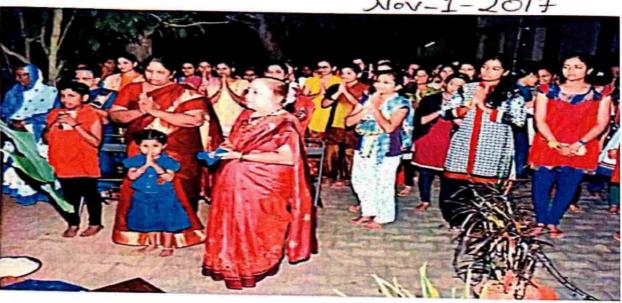

Tulasi

Occasion: Tulasi Pooja

Date: 1st November 2017 Venue: Girls Hostel

PRINCIPAL J.S.S. Banashankarı Arts. Commerce & Shantikumar Gubbi Science College, **DHARWAD-580 004** 