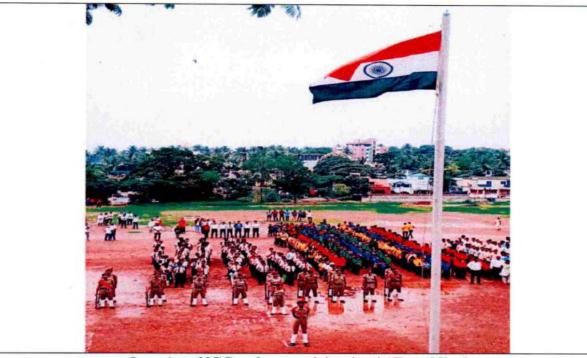

### Karnatak University Youth festival -2018

Dharwad Zonal Level-1, Youth Festival conduced by under KUD at JSS Banashankari Arts, Commerce and ShantikumarGubbi, Science College, Dharwad on 24<sup>th</sup>&25<sup>th</sup>, November,2018. Inauguration by Dr. Nijalingappa Mattihal, Registrar (Evaluation), KUD.

J.S.S. Banashankan Arts. Commerce &
Shantikumar Gubbi Science College,
DHARWAD-560 001

PRINCIPAL

J.S.S. Banashankarı Arts, Commerce &
Shantikumar Gubbi Science College,
DHARWAD-580 004

GLIMPSES OF YOUTH FESTIVAL In NRUPATUNGA AND UTSAV HALL ON 10<sup>TH</sup> AND 11<sup>TH</sup> OCTOBER 2017