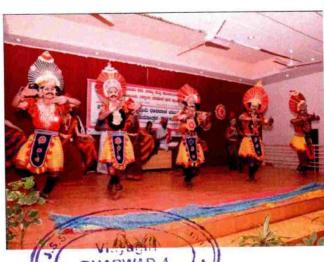

J.S.S. Banashankan Arts. Commerce &
Shantikumar Gubbi Science College,
DHARWAD-560 001

PRINCIPAL

J.S.S. Banashankarı Arts, Commerce &
Shantikumar Gubbi Science College,
DHARWAD-580 004

GLIMPSES OF YOUTH FESTIVAL In NRUPATUNGA AND UTSAV HALL ON 10<sup>TH</sup> AND 11<sup>TH</sup> OCTOBER 2017

PRINCIPAL

J.S.S. Banashankarı Arts, Commerce 8
Shantikumar Gubbi Science College,
DHARWAD-580 004.

DRAMA PRESENTED BY OUR STUDENTS IN YOUTH FESTIVAL

DRINC PAL

3.5.8. Banachenkari Arts. Commerce &
Shantikumar Gubbi Science College,
DHARWAD-580 004