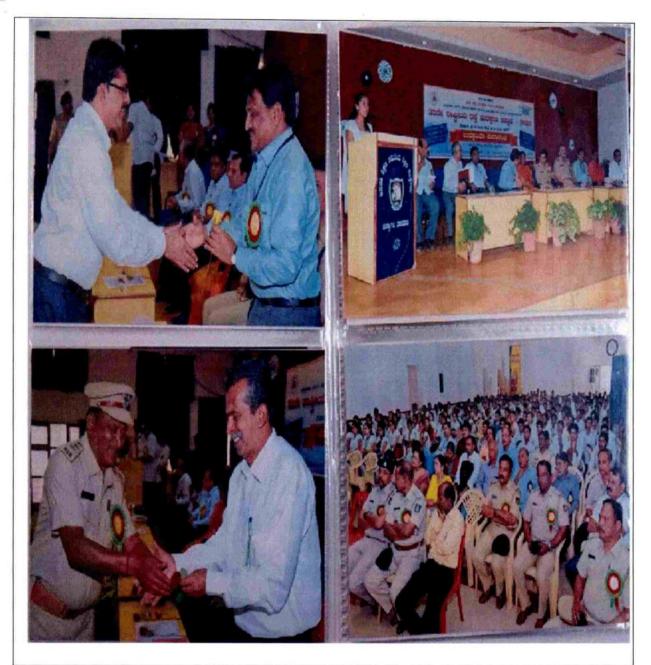

### Karnatak University Youth festival -2018

Dharwad Zonal Level-1, Youth Festival conduced by under KUD at JSS Banashankari Arts, Commerce and ShantikumarGubbi, Science College, Dharwad on 24<sup>th</sup>&25<sup>th</sup>, November,2018. Inauguration by Dr. Nijalingappa Mattihal, Registrar (Evaluation), KUD.

President: Dr.N. Vajrakumar, Secretary JSS, Dharwad, Dr.Ajithprasad Finance Officer, JSS, Dharwad.Dr.Suraj Jain, Dr.G.Krishnamurthy, Principal. Prof.T M Sridhara, Sri Jinnappa

Vidyagiri

HARWAD-

PARTICIPATION OF OUR STUDENTS IN CULTURAL PROGRAMME

VENUE: UTSAV HALL

PRINCIPAL

J.S.S. Banashankan Arts, Commerce & Shantikumar Gubbi Science College. DHARWAD-580 004

PARTICIPATION OF STUDENTS IN CULTURAL PROGRAMME VENUE: UTSAV HALL AND NRUPATUNGA HALL

PRINCIPAL