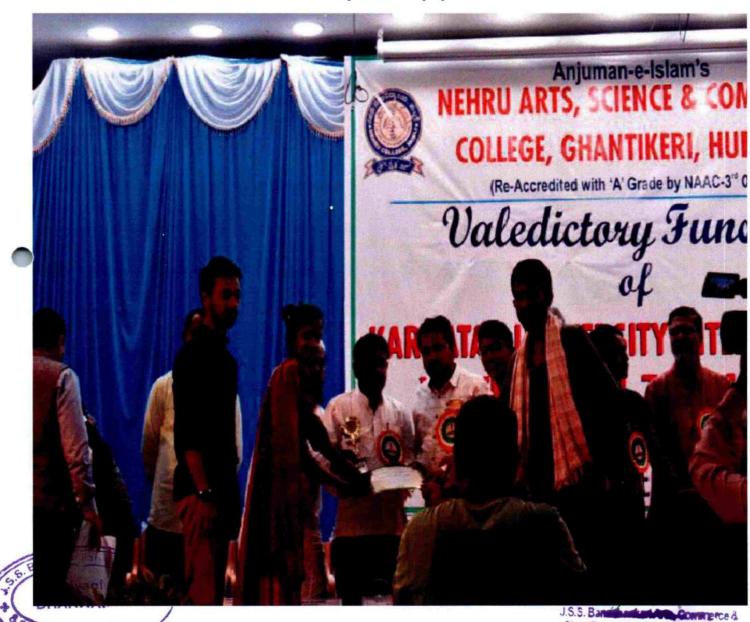

VALIDICTORY FUNCTION OF YOUTH FESTIVAL

PRINCIPAL

J.S.S. Sanashankari Arts. Commerce &
Shantikumer Gubbi Science College
DHARVOND-BRIDUA

SPICK AND MACAY CULTURAL PROGRAMME BY ASSAM STUDENTS

PRINCIPAL

Banashankari Arts Gommerce &