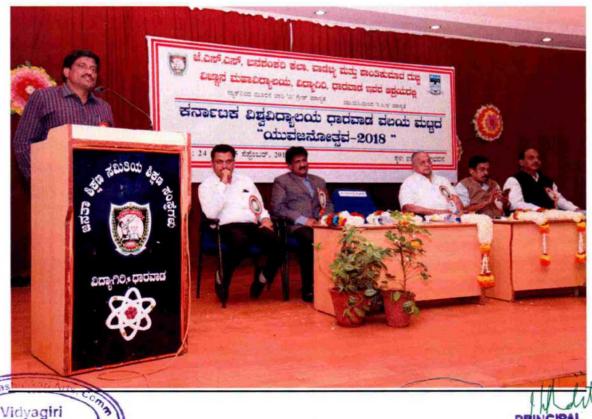

### Karnatak University Youth festival -2018

Dharwad Zonal Level-1, Youth Festival conduced by under KUD at JSS Banashankari Arts, Commerce and ShantikumarGubbi, Science College, Dharwad on 24<sup>th</sup>&25<sup>th</sup>, November,2018. Inauguration by Dr. Nijalingappa Mattihal, Registrar (Evaluation), KUD.

President: Dr.N. Vajrakumar, Secretary JSS, Dharwad, Dr.Ajithprasad Finance Officer, JSS, Dharwad.Dr.Suraj Jain, Dr.G.Krishnamurthy, Principal. Prof.T M Sridhara, Sri Jinnappa

Vidyagiri

HARWAD-

PARTICIPATION OF OUR STUDENTS IN CULTURAL PROGRAMME