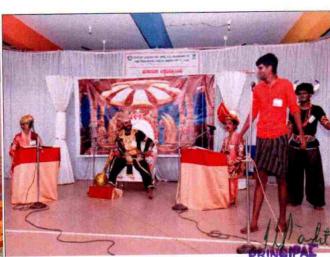

J.S.S. Banashankan Arts. Commerce &
Shantikumar Gubbi Science College,
DHARWAD-560 001

PRINCIPAL

J.S.S. Banashankarı Arts, Commerce &
Shantikumar Gubbi Science College,
DHARWAD-580 004

GLIMPSES OF YOUTH FESTIVAL In NRUPATUNGA AND UTSAV HALL ON 10<sup>TH</sup> AND 11<sup>TH</sup> OCTOBER 2017

PRINCIPAL

J.S.S. Banashankarı Arts, Commerce 8
Shantikumar Gubbi Science College,
DHARWAD-580 004.

DRAMA PRESENTED BY OUR STUDENTS IN YOUTH FESTIVAL

DRINC PAL

3.5.8. Banachenkari Arts. Commerce &
Shantikumar Gubbi Science College,
DHARWAD-580 004