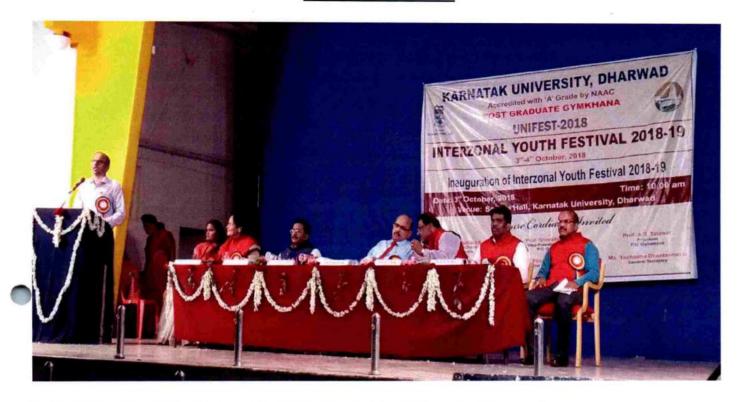

### Karnatak University Youth festival -2018

Dharwad Zonal Level-1, Youth Festival conduced by under KUD at JSS Banashankari Arts, Commerce and ShantikumarGubbi, Science College, Dharwad on 24<sup>th</sup>&25<sup>th</sup>, November,2018. Inauguration by Dr. Nijalingappa Mattihal, Registrar (Evaluation), KUD.

President: Dr.N. Vajrakumar, Secretary JSS, Dharwad, Dr.Ajithprasad Finance Officer, JSS, Dharwad.Dr.Suraj Jain, Dr.G.Krishnamurthy, Principal. Prof.T M Sridhara, Sri Jinnappa

Vidyagiri

HARWAD-

PARTICIPATION OF OUR STUDENTS IN CULTURAL PROGRAMME