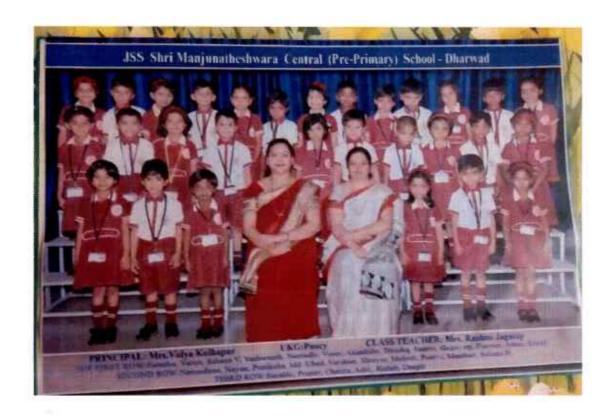

#### YOUNG CHILDREN WITH CLASS TEACHER AND PRINCIPAL

DHARWAL L

J.S.S. Banashankan Arts Commercial Shantikumar Gubbi Science Co. DHARWAD-580 004