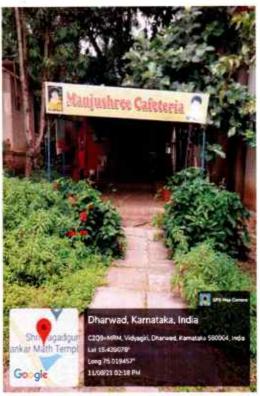

JSS BOYS HOSTEL DINING HALL

GIRLS HOSTEL DINING HALL

PRINCIPAL

J.S.S. Banashankari Arts. Commerce & Shantikumar Gubbi Science College. DHARWAD-580 004

GIRLS HOSTEL CAFETERIA

MANJUSHREE FOOD COURT

JSS COLLEGE CANTEEN

MANJUSHREE CAFETERIA.

PRINCIPAL J.S.S. Banashankarı Arts, Commerce & Shantikumar Gubbi Science College, DHARWAD-580 004.