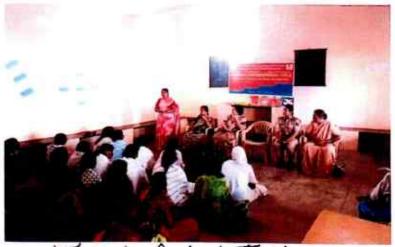

-------|------------|---------------|---------|--------------|--|
|       | Zuha       | BAINIM        | 77      | Firm prime   |  |
|       | Gangadone  | HAVANI        | 19      | Second prize |  |
| Birmo |            | Day I was     | 481     | Hind page    |  |
| AMMA  | DA         |               |         |              |  |
|       |            |               |         |              |  |
| IL NO | NAME       | CLASS         | Rell No | PRIZE        |  |
| IL NO | Rachan     |               | Roll Na | PRIZE        |  |
| IL NO | -          | a Bost III on | Reli Na |              |  |

Chairman Wile



PRINCIPAL

J.S.S. Banashankari Arts. Commerce &
Shantikumar Gubbi Science College,
DHARWAD-580 004





### One day training programme for women inmates of Central Jail Dharwad





Visit to Central Jack Showard

ate: 10-10.2018

Time: 11A.M to 1. PM

DHAF MAD-1.

J.S.S. Banashankan Arts, Commerce & Shankumar Gubb Science Corego, DHARWAD-SINDRA





## J.S.S Banashankari Arts, Commerce and Shantikumar Gubbi Science College, Vidyagiri, Dharwad Reaccredited at 'A' level by NAAC



'College with Perennal for Excellence' recognition by UGC

# INVITATION

# Women Empowerment Cell

# A One Day Training Programme for Women inmates of Central Jail, Dharawae

Venue : Central Jail, Dharwad

Date: 10.10.2018

Time : 09 am.

Inauguration

: Prof. Suraj Jain.

Development Officer, ISS College, Distrawad.

**Guest Speaker** 

: Dr. Purnima Gouroji.

Guest of Honour

Topic: Menstrual Hygiene and Management.

: Sister Irene.

Social Worker.

President

: Dr. G. Krishnamurty.

Princ