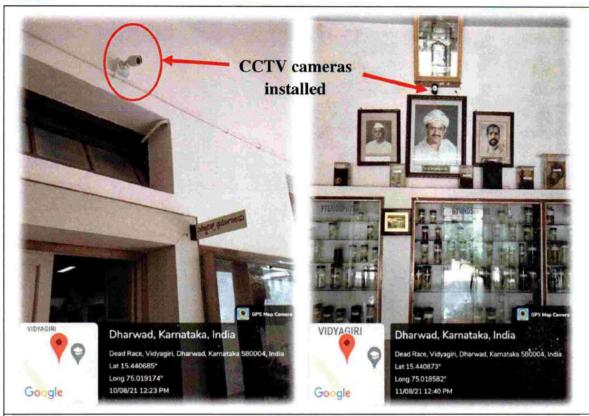

#### Centralized Hi-tech Surveillance System

#### JSS BANASHANKARI ARTS COMMERCE AND SHANTIKUMAR GUBBI SCIENCE COLLEGE, DHARWAD

CCTV SURVEILLANCE IN THE DIFFERENT DEPARTMENTS AND LIBRARY OF OUR INSTITUTE

J.S.S. Banashankarı Arts. Commerce & Shantikumar Gubbi Science College, DHARWAD-580 004.

#### Hi-tech Surveillance System

250

PRINCIPAL

J.S.S. Banashankarı Arts Commerce &
Shantikumar Gubbi Science College,
DHARWAD-580 004