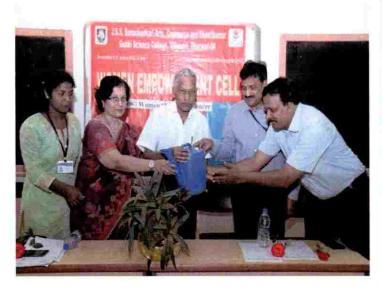

60        | 14 | 46  |
| 6  | Chemistry SEM III | 54        | 18  | 36  | 57        | 29  | 28  | 49        | 20 | 29  | 59        | 15 | 44  | 60        | 25 | 35  |
|    | Total             | 355       | 114 | 241 | 350       | 126 | 224 | 338       | 93 | 245 | 332       | 85 | 247 | 348       | 93 | 255 |

| Grand Total | 1971 | 792 | 1179 | 2100 | 886 | 1214 | 2163 | 966 | 1197 | 2267 | 990 | 1277 | 2470 | 1184 | 1286 |
|-------------|------|-----|------|------|-----|------|------|-----|------|------|-----|------|------|------|------|
|             |      |     |      |      |     |      |      |     | 4    |      |     |      |      |      |      |



PRINCIPAL J.S.S. Banashankarı Arts, Commerce & Shantikumar Gubbi Science College, DHARWAD-580 004.



### Women Empowerment cell









# INAUGURATION OF WOMEN EMPOWERMENT CELL BY WATERING TO PLANT BY CHIEF GUEST DR. PRASANNA KARPOORMATH

WOMEN EMPORWERMENT PROGRAMME 2016-17







On 27-09-2016 Orgnised WOMEN EMPOWERMENT PROGRAMME at Amminabhavi.

on 24-01-2017 orgnised women empowerment programme at college

# ProgrammesUnderWomen Empowerment Cell "VIOLENCE AGAINST WOMEN AND WOMEN EMPOWERMENT"











PRINCIPAL

J.S.S. Banashankari Arts. Commerce & Shantikumar Gubbi Scinner College.

DHARM APUBLICAN



J.5.5 Banashankari Aris, Commorce and S.K. Gubbi Science College, Vidyagiri, Dharwad.

#### WOMEN EMPOWERMENT CELL

#### INVITATION

Greetings.

A LOVING WELCOME TO ALL THE TEACHING AND NON-TEACHING LADIES STAFF OF OUR COLLEGE

WISH YOU ALL A HAPPY 2017-18.

THE WORKEN EMPOWERMENT CEU, IS GLAD TO WELCOME YOU ALL TO