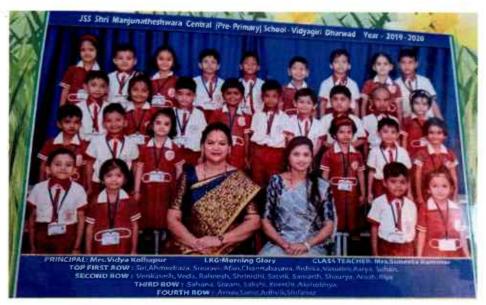

#### YOUNG CHILDREN WITH CLASS TEACHER AND PRINCIPAL

DHARWAL L

J.S.S. Banashankan Arts Commercial Shantikumar Gubbi Science Co. DHARWAD-580 004