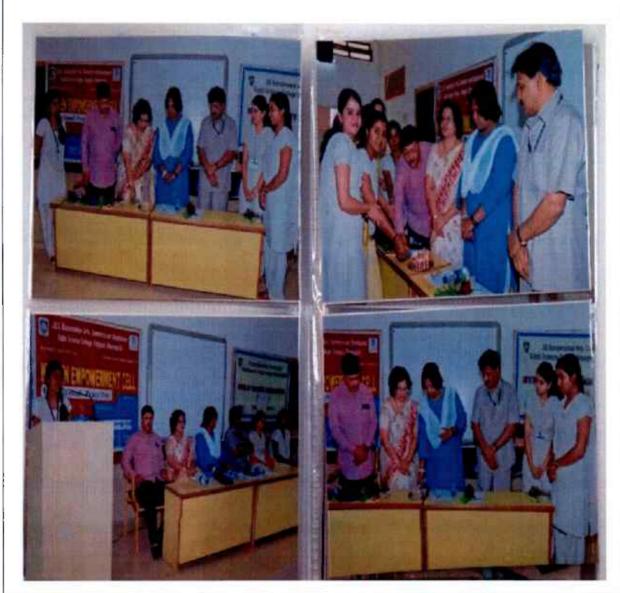

### Counselling

#### b. COUNSELING

#### COUNSELING OF GIRL STUDENTS BY FACULTY

#### COUNSELING OF GIRL STUDENTS BY DR.CHITRADOIJODE (CHAIRMAN, WEC)

S.R. Gubbi Science

PRINCIPAL

J.S.S. Banashankarı Arts. Commerce &
Shantikumar Gubbi Science College
DHARWAD-580 004