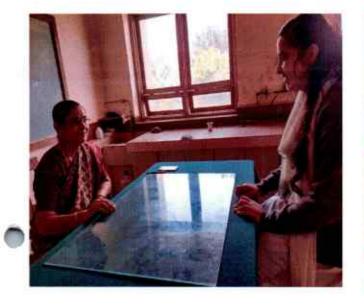

#### COUNSELING OF GIRL STUDENTS BY FACULTY

#### COUNSELING OF GIRL STUDENTS BY FACULTY

PRINCIPAL

J.S.S. Banashankan Arts, Commerce &
Shantikumar Gubbi Science College,
DHARWAD-580 004

STUDENT'S SUGGESTION BOX INSTALLED IN A-BLOCK OF JSS CAMPUS, BESIDE ROOM NUMBER A-01