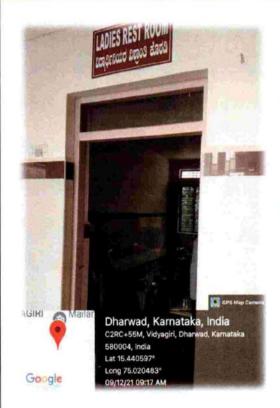

#### LADIES REST ROOM FOR STUDENTS AND STAFF

Vidyagiri DHARWAD-4.

PRINCIPAL

J.S.S. Banashankan Arts. Commerce &
Shantikumar Gubbi Science College,
DHARWAD-580 004.