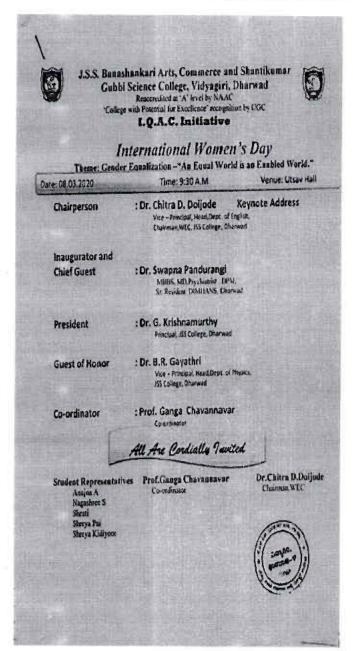

---------------|
| 180  | Swt Sillipa Adus       | See .      | 4645435641      |
| 121  | Prof. Copia Joshi      | A D        | 81470239141     |
| TER  | Prof. Shakuntala parff | F-1-2      | 9483144400      |
| 183  | paol tanija Pokhade    | 1          | 879274006       |
| 184  | Post Smilke pasil      | _K         | 46 14 367 93%   |
| 125  | Deal Chetana K.        | 1          | 9242539379.     |
| 126  | ant Niemata Chiquter   | O may      | 9591060471      |
| 187  | Sout Greta chargest    | "Lahalager | 9140 64/69      |
|      |                        |            |                 |
| 0    | egaining Secretary     |            | la and de house |

PRINCIPAL

3.5. Banashankari Arts. Commerce 8
1 Shantikumar Gubbi Science Collego,
DHARWAD-580 004



## International women's day







PRINCIPAL
JS.S. Banashankan Arts. Commerce &
Shantikumar Gubbi Science College,
DHARWAD-580 004



### An Equal World is an Enable World







J.S.S. Banashankari Arts, Commerce & Shantikumar Gubbi Science College, DHARWAD-580 004.







CELEBRATION OF INTERNATIONAL WOMEN Day"



PRINCIPAL
J.S.S. Banashankarı Arts. Commerce 8
Shantikumar Gubbi Science College.
DHARWAD-580 004









ABOUT JANATA SHIKSHANA SAMITE

propagate value and need based education. Since from its inception, the Institution has been striving with utmost dedication to fulfil

has been striving with utmost dedication to fulfil the requirements of primary, secondary and tertiary education. Today the Institution popularly known as JSS has become a premier educational hab of North Karnataka region. This instituti