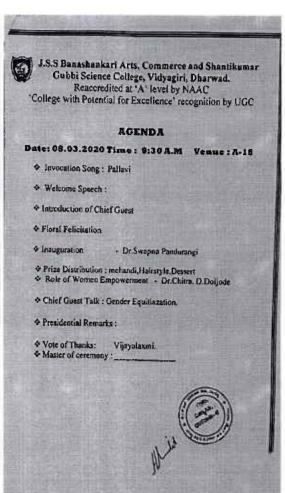

### Fourth Cycle NAAC Accreditation SELF STUDY REPORT (SSR)

7.1.1 (QIM)

Measures initiated by the Institution for the promotion of gender equity during the last five years.

Submitted to NATIONAL ASSESSMENT AND ACCREDITATION COUNCIL, BENGALURU