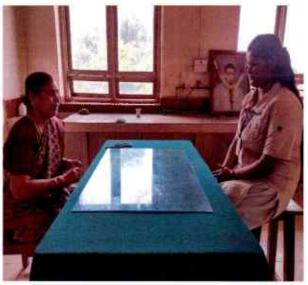

#### COUNSELING OF GIRL STUDENTS BY FACULTY

#### COUNSELING OF GIRL STUDENTS BY DR.CHITRADOIJODE (CHAIRMAN, WEC)

S.R. Gubbi Science

PRINCIPAL

J.S.S. Banashankarı Arts. Commerce &
Shantikumar Gubbi Science College
DHARWAD-580 004

#### COUNSELING OF GIRL STUDENTS BY FACULTY

PRINCIPAL

J.S.S. Banashankan Arts, Commerce &
Shantikumar Gubbi Science College,
DHARWAD-580 004

STUDENT'S SUGGESTION BOX INSTALLED IN A-BLOCK OF JSS CAMPUS, BESIDE ROOM NUMBER A-01