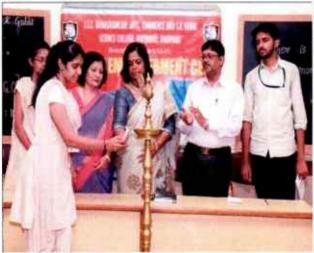

### Counselling

#### b. COUNSELING

#### COUNSELING OF GIRL STUDENTS BY FACULTY