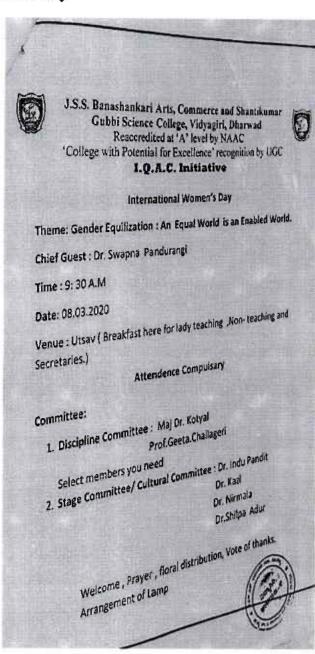

#### COLLEGE EXAMINATION, ATTENDANCE & DISCIPLINE COMMITTEE 2016-2017

#### **Examination Committee:**

|    | Arts and Comm            | erce         |
|----|--------------------------|--------------|
| 1. | Dr. (Smt.) C.D. Doijode  | Chairman     |
| 2. | Dr. J.A. Hadagali        | Co-ordinator |
| 3. | Dr. Shoukat Ali          | Co-ordinator |
| 4. | Sri. Manjunath Munavalli | Member       |

|    | Science              |              |
|----|----------------------|--------------|
| 1. | Dr. S.V. Gudi        | Chairman     |
| 2, | Dr. S.V. Kallapur    | Co-ordinator |
| 3. | Sri. S.B. Mekali     | Member       |
| 4. | Smt. Avantika Rotti  | Member       |
| 5. | Dr. V.S. Bheemareddy | Member       |
| 6. | Sri. T.M. Shridhar   | Member       |
| 7. | Dr. Jayasheelreddy   | Member       |

#### Attendance Committee:

|    | Science                |              |  |
|----|------------------------|--------------|--|
| ĺ  | Dr. (Smt.) R. Parimala | Chairman     |  |
| 2. | Smt. G.V. Chavannavar  | Co-ordinator |  |
| 3. | Sri. S.S. Shanawad     | Member       |  |
| 4. | Sri. S.K. Sajjan       | Member       |  |
| 5. | Dr. Mahesh R.T.        | Member       |  |
| б. | Smt. Mamata Mandavi    | Member       |  |

|    | Arts                      |              |
|----|---------------------------|--------------|
| ì. | Sri. M.C. Chavan          | Chairman     |
| 2. | Dr. (Smt.) Indu L. Pandit | Co-ordinator |
| 3. | Dr. (Smt.) K.N. Pawar     | Member       |
| 4. | Dr. M.C. Krishnamurthy    | Member       |

| Commerce |                          |              |
|----------|--------------------------|--------------|
| Į.       | Dr. Shoukat Ali          | Chairman     |
| 2.       | Sri. Manjunath Munavalli | Co-ordinator |

#### Discipline Committee:

| E., | Dr. Arunkumar Shirahatti     | Chairman     |
|-----|------------------------------|--------------|
| 2.  | Sri. Vijaykumar Deshbhag     | Co-ordinator |
| 3.  | Sri. S.K. Sajjan             | Member       |
| 4.  | Dr. (Smt.) M.N. Kotyal       | Member       |
| 5.  | Smt. Deepa Angadi            | Member       |
| 6.  | Sri. Manjunath Chavadannavar | Member       |
| 7.  | Sri. Prakash Ullegaddi       | Member       |