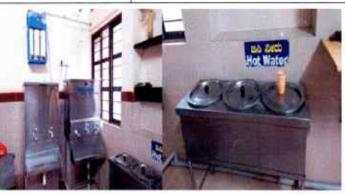

JSS BOYS HOSTEL DINING HALL

GIRLS HOSTEL DINING HALL

PRINCIPAL

J.S.S. Banashankari Arts. Commerce & Shantikumar Gubbi Science College. DHARWAD-580 004

GIRLS HOSTEL CAFETERIA

MANJUSHREE FOOD COURT

JSS COLLEGE CANTEEN