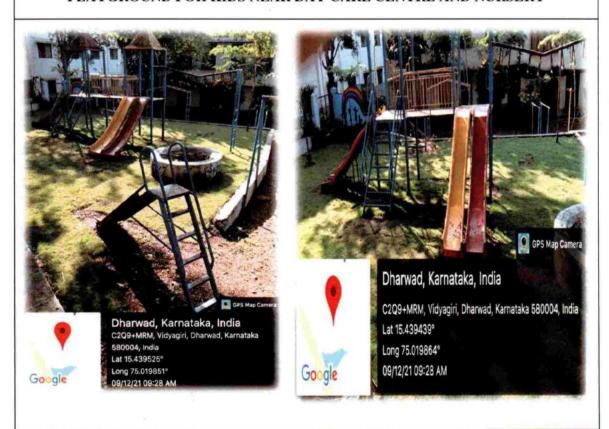

#### PLAYGROUND FOR KIDS NEAR DAY CARE CENTRE AND NURSERY

SLIDES AND SWINGS IN THE PLAYGROUND FOR KIDS

Vidyagiri
DHARWAD-4

J.S.S. Banashankarı Arts. Commerce & Shantikumar Gubbi Science College DHARWAD-580 004.