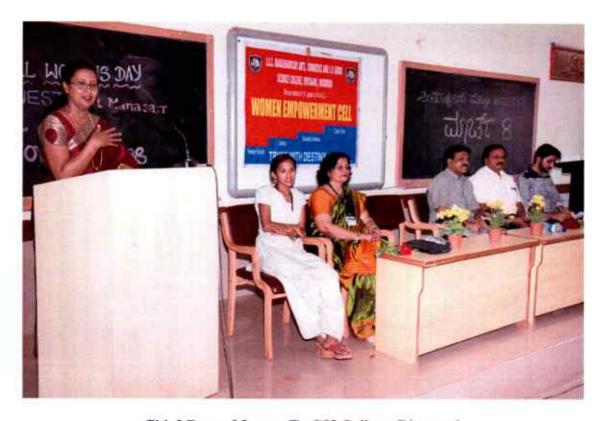

### Counselling

#### b. COUNSELING

#### COUNSELING OF GIRL STUDENTS BY FACULTY