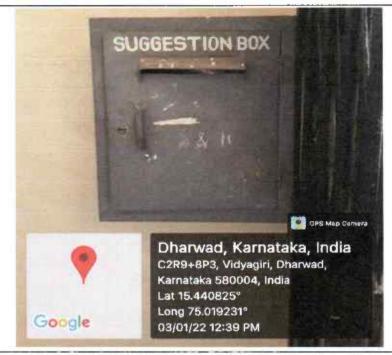

#### COUNSELING OF GIRL STUDENTS BY FACULTY

PRINCIPAL

J.S.S. Banashankan Arts, Commerce &
Shantikumar Gubbi Science College,
DHARWAD-580 004

STUDENT'S SUGGESTION BOX INSTALLED IN A-BLOCK OF JSS CAMPUS, BESIDE ROOM NUMBER A-01

STUDENT'S SUGGESTION BOX INSTALLED ADJACENT TO LIBRARY

PRINCIPAL

J.S.S. Banashankan Arts, Commerce &
Shantikumar Gubbi Science Collège,
DHARWAD-580004.

STUDENT'S SUGGESTION BOX INSTALLED IN LADIES HOSTEL