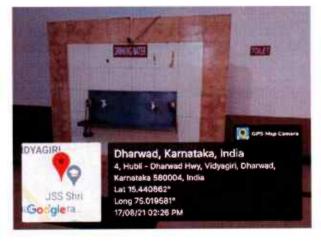

#### LADIES ROOM WITH ALL FACILITIES - READING ROOM, DRINKING WATER AND TOILETS

J.S.S. Banashankari Arts. Commerce & Shantikumar Gubbi Science College, DHARWAD-580004