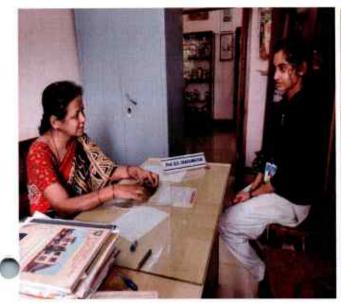

#### COUNSELING OF GIRL STUDENTS BY FACULTY

#### COUNSELING OF GIRL STUDENTS BY DR.CHITRADOIJODE (CHAIRMAN, WEC)

S.R. Gubbi Science

PRINCIPAL

J.S.S. Banashankarı Arts. Commerce &
Shantikumar Gubbi Science College
DHARWAD-580 004

#### COUNSELING OF GIRL STUDENTS BY FACULTY

PRINCIPAL

J.S.S. Banashankan Arts, Commerce &
Shantikumar Gubbi Science College,
DHARWAD-580 004

STUDENT'S SUGGESTION BOX INSTALLED IN A-BLOCK OF JSS CAMPUS, BESIDE ROOM NUMBER A-01