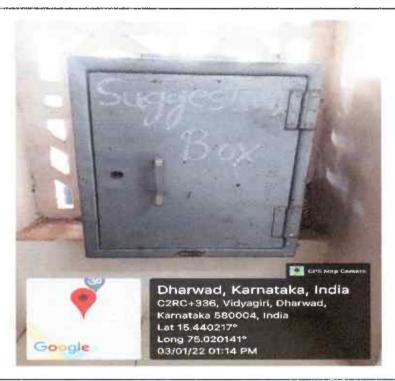

STUDENT'S SUGGESTION BOX INSTALLED ADJACENT TO LIBRARY

PRINCIPAL

J.S.S. Banashankan Arts, Commerce &
Shantikumar Gubbi Science Collège,
DHARWAD-580004.

STUDENT'S SUGGESTION BOX INSTALLED IN LADIES HOSTEL

STUDENT'S SUGGESTION BOX INSTALLED IN BOYS HOSTEL

J.S.S. Banashankari Arts, Commerce & Shantikumar Gubbi Science College. DHARWAD-580 004.