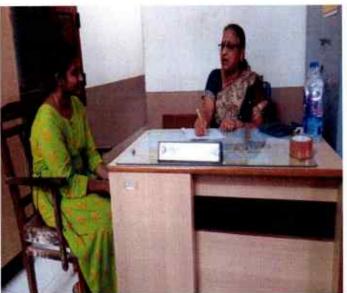

#### COUNSELING OF GIRL STUDENTS BY FACULTY

#### COUNSELING OF GIRL STUDENTS BY FACULTY

PRINCIPAL

J.S.S. Banashankan Arts, Commerce &
Shantikumar Gubbi Science College,
DHARWAD-580 004

STUDENT'S SUGGESTION BOX INSTALLED IN A-BLOCK OF JSS CAMPUS, BESIDE ROOM NUMBER A-01