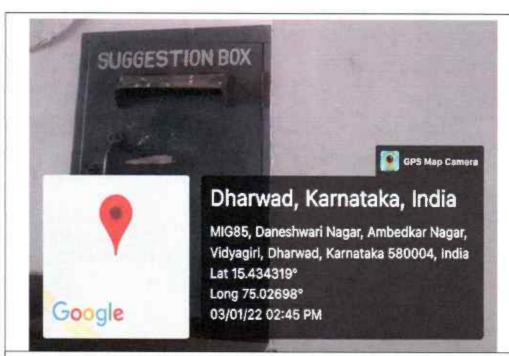

STUDENT'S SUGGESTION BOX INSTALLED ADJACENT TO LIBRARY

PRINCIPAL

J.S.S. Banashankan Arts, Commerce &
Shantikumar Gubbi Science Collège,
DHARWAD-580004.

STUDENT'S SUGGESTION BOX INSTALLED IN LADIES HOSTEL