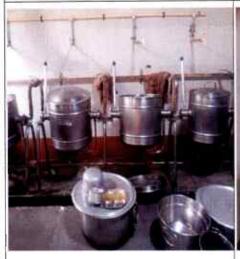

#### CLEAN AND HYGIENIC KITCHEN AND DINING SET UP AT GIRLS HOSTEL IN JSS CAMPUS

PRINCIPAL
J.S.S. Banashankari Arts Commerce &
Shantikumar Gubbi Science College.
DHARWAD-580004