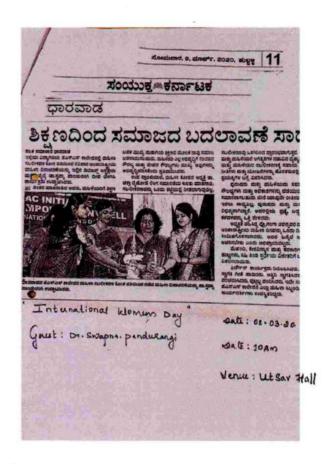

### Fourth Cycle NAAC Accreditation SELF STUDY REPORT (SSR)

7.1.1 (QIM)

Measures initiated by the Institution for the promotion of gender equity during the last five years.

Submitted to NATIONAL ASSESSMENT AND ACCREDITATION COUNCIL, BENGALURU