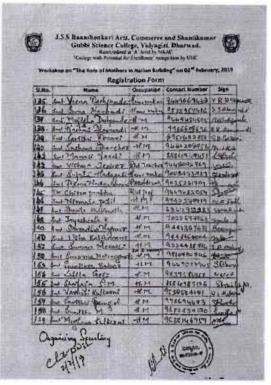

#### COLLEGE EXAMINATION, ATTENDANCE & DISCIPLINE COMMITTEE 2019-2020

#### **Examination Committee:**

| Arts and Commerce |                          |              |
|-------------------|--------------------------|--------------|
| L                 | Dr. (Smt.) C.D. Doijode  | Chairman     |
| 2.                | Dr. J.A. Hadagali        | Co-ordinator |
| 3.                | Dr. Shoukat Ali          | Co-ordinator |
| 4.                | Sri. Manjunath Munavalli | Member       |

|    | Science                  |          |  |
|----|--------------------------|----------|--|
| 1. | Dr. (Smt.) B.R. Gayathri | Chairman |  |
| 2, | Sri. S.B. Mekali         | Member   |  |
| 3. | Smt. Avantika Rotti      | Member   |  |
| 4. | Dr. V.S. Bheemareddy     | Member   |  |
| 5. | Sri. T.M. Shridhar       | Member   |  |
| 6. | Dr. Jayasheelreddy       | Member   |  |

#### Attendance Committee :

|    | Science                |              |  |
|----|------------------------|--------------|--|
| l. | Dr. (Smt.) R. Parimala | Chairman     |  |
| 2. | Smt. G.V. Chavannavar  | Co-ordinator |  |
| 3. | Sri. S.S. Shanawad     | Member       |  |
| 4. | Sri. S.K. Sajjan       | Member       |  |
| 5. | Dr. Mahesh R.T.        | Member       |  |
| 6. | Smt. Mamata Mandavi    | Member       |  |

|    | Arts                      |              |  |
|----|---------------------------|--------------|--|
| 1. | Dr. (Smt.) Indu L. Pandit | Chairman     |  |
| 2. | Dr. (Smt.) K.N. Pawar     | Co-ordinator |  |
| 3. | Dr. M.C. Krishnamurthy    | Member       |  |
| 4. | Dr. R.V. Chitaguppi       | Member       |  |

|    | Commerce                 |              |  |
|----|--------------------------|--------------|--|
| 1. | Dr. Shoukat Ali          | Chairman     |  |
| 2, | Sri. Manjunath Munavalli | Co-ordinator |  |

#### Discipline Committee :

| Ι., | Dr. Arunkumar Shirahatti | Chairman     |
|-----|--------------------------|--------------|
| 2.  | Sri. Vijaykumar Deshbhag | Co-ordinator |
| 3.  | Sri. Manjunath Parari    | Member       |
| 4.  | Dr. (Smt.) M.N. Kotyal   | Member       |
| 5.  | Sri. Prakash Ullegaddi   | Member       |
| 6.  | Miss. Srujana Joshi      | Member       |
| 7.  | Sri. Karthik K.M.Sri.    | Member       |
| 8.  | Vardhaman B              | Member       |