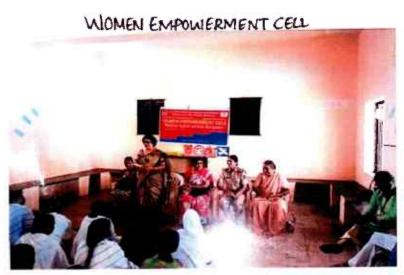

|-------|------------|---------------|---------|--------------|--|
|       | Zuha       | BAINIM        | 77      | Firm prime   |  |
|       | Gangadone  | HAVANI        | 19      | Second prize |  |
| Birmo |            | Day I was     | 481     | Hind page    |  |
| AMMA  | DA         |               |         |              |  |
|       |            |               |         |              |  |
| IL NO | NAME       | CLASS         | Rell No | PRIZE        |  |
| IL NO | Rachan     |               | Roll Na | PRIZE        |  |
| IL NO | -          | a Bost III on | Reli Na |              |  |

Chairman Wile



PRINCIPAL

J.S.S. Banashankari Arts. Commerce &
Shantikumar Gubbi Science College,
DHARWAD-580 004





### One day training programme for women inmates of Central Jail Dharwad





Visit to Central Jack Showard

ate: 10-10.2018

Time: 11A.M to 1. PM

DHAF MAD-1.

J.S.S. Banashankan Arts, Commerce & Shankumar Gubb Science Corego, DHARWAD-SINDRA





## J.S.S Banashankari Arts, Commerce and Shantikumar Gubbi Science College, Vidyagiri, Dharwad Reaccredited at 'A' level by NAAC



'College with Perennal for Excellence' recognition by UGC

# INVITATION

# Women Empowerment Cell

# A One Day Training Programme for Women inmates of Central Jail, Dharawae

Venue : Central Jail, Dharwad

Date: 10.10.2018

Time : 09 am.

Inauguration

: Prof. Suraj Jain.

Development Officer, ISS College, Distrawad.

**Guest Speaker** 

: Dr. Purnima Gouroji.

Guest of Honour

Topic: Menstrual Hygiene and Management.

: Sister Irene.

Social Worker.

President

: Dr. G. Krishnamurty.

Pri