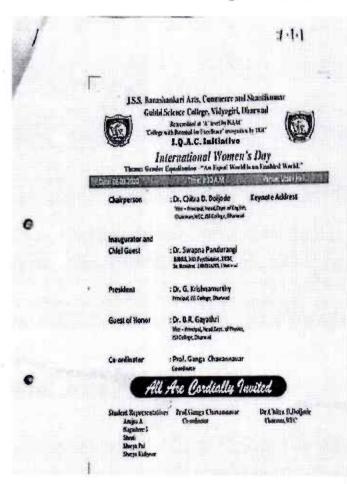

#### COLLEGE EXAMINATION, ATTENDANCE & DISCIPLINE COMMITTEE 2016-2017

#### **Examination Committee:**

|    | Arts and Comm            | erce         |
|----|--------------------------|--------------|
| 1. | Dr. (Smt.) C.D. Doijode  | Chairman     |
| 2. | Dr. J.A. Hadagali        | Co-ordinator |
| 3. | Dr. Shoukat Ali          | Co-ordinator |
| 4. | Sri. Manjunath Munavalli | Member       |

|    | Science              |              |
|----|----------------------|--------------|
| 1. | Dr. S.V. Gudi        | Chairman     |
| 2, | Dr. S.V. Kallapur    | Co-ordinator |
| 3. | Sri. S.B. Mekali     | Member       |
| 4. | Smt. Avantika Rotti  | Member       |
| 5. | Dr. V.S. Bheemareddy | Member       |
| 6. | Sri. T.M. Shridhar   | Member       |
| 7. | Dr. Jayasheelreddy   | Member       |

#### Attendance Committee:

|    | Science                |              |  |
|----|------------------------|--------------|--|
| ĺ  | Dr. (Smt.) R. Parimala | Chairman     |  |
| 2. | Smt. G.V. Chavannavar  | Co-ordinator |  |
| 3. | Sri. S.S. Shanawad     | Member       |  |
| 4. | Sri. S.K. Sajjan       | Member       |  |
| 5. | Dr. Mahesh R.T.        | Member       |  |
| б. | Smt. Mamata Mandavi    | Member       |  |

|    | Arts                      |              |
|----|---------------------------|--------------|
| ì. | Sri. M.C. Chavan          | Chairman     |
| 2. | Dr. (Smt.) Indu L. Pandit | Co-ordinator |
| 3. | Dr. (Smt.) K.N. Pawar     | Member       |
| 4. | Dr. M.C. Krishnamurthy    | Member       |

| Commerce |                          |              |
|----------|--------------------------|--------------|
| Į.       | Dr. Shoukat Ali          | Chairman     |
| 2.       | Sri. Manjunath Munavalli | Co-ordinator |

#### Discipline Committee:

| E., | Dr. Arunkumar Shirahatti     | Chairman     |
|-----|------------------------------|--------------|
| 2.  | Sri. Vijaykumar Deshbhag     | Co-ordinator |
| 3.  | Sri. S.K. Sajjan             | Member       |
| 4.  | Dr. (Smt.) M.N. Kotyal       | Member       |
| 5.  | Smt. Deepa Angadi            | Member       |
| 6.  | Sri. Manjunath Chavadannavar | Member       |
| 7.  | Sri. Prakash Ullegaddi       | Member       |