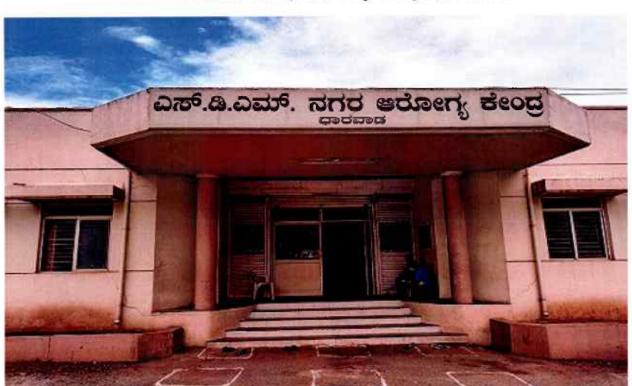

PRINCIPAL

J.S.S. Banashankari Arts, Commerce & Shantikumar Gubbi Science College, DHARWAD 580 004.

PRINCIPAL
PRINCIPAL
J.S.S. Banashankari Arts, Commerce &
Shantikumar Gubbi Science CoDHARWAD - 580 004

SDM Urban Health centre, JSS College Campus, Dharwad.

The preliminary health centre is located in the campus of JSS Banashankari Arts, Commerce and Shantikumar Gubbi Science College, Vidyagiri, Dharwad, located adjacent to the girls hostel. The centre has well qualified doctors, other medical staff and emergency vehicles which serve for the emergency needs of students and staff of the all the institutes located in the campus and nearby locality. The patients are given first aid and treated for minor injuries and basic health issues at the centre. In case of the major health issues, the patients are referred to the SDM multi-specialty hospital, which is the mother institute of our college and is located around 5 kilometers away.