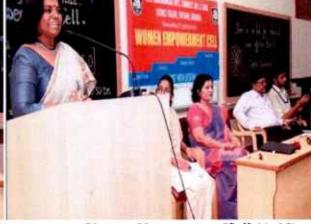

### Counselling

#### b. COUNSELING

#### COUNSELING OF GIRL STUDENTS BY DR.CHITRADOIJODE (CHAIRMAN, WEC)

S.R. Gubbi Science

PRINCIPAL

J.S.S. Banashankarı Arts. Commerce &
Shantikumar Gubbi Science College
DHARWAD-580 004