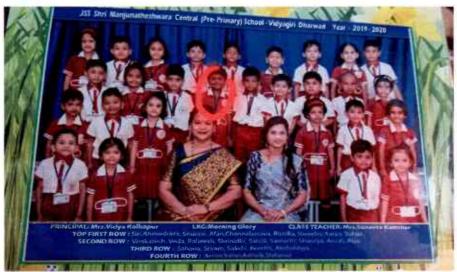

#### YOUNG CHILDREN WITH CLASS TEACHER AND PRINCIPAL

DHARWAL L

J.S.S. Banashankan Arts Commercial Shantikumar Gubbi Science Co. DHARWAD-580 004