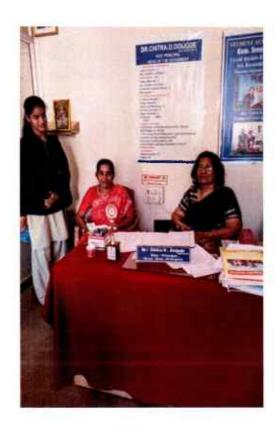

#### COUNSELING OF GIRL STUDENTS BY DR.CHITRADOIJODE (CHAIRMAN, WEC)

S.R. Gubbi Science

PRINCIPAL

J.S.S. Banashankarı Arts. Commerce &
Shantikumar Gubbi Science College
DHARWAD-580 004