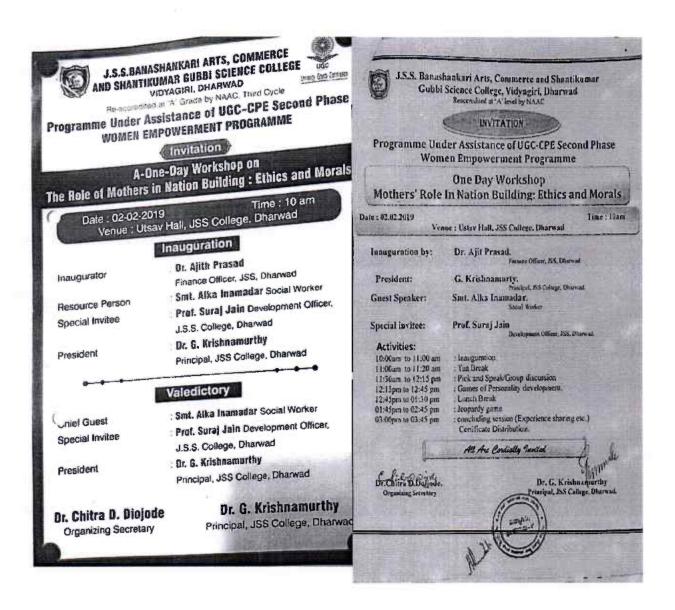

of our college would like to conduct A One Day Training Programme for Women inmates of central Jail, Dharwad on Menstrual Hygiene and Management; On 10.10.2018 from 09 am onwards.

The students of our college under the chairmanship of Dr. Chitra and . the guidance of Sister Irene have worked with the women inmates of prison in 2011.

Kindly give us permission to conduct this training programme and oblige. We have contacted Sister Irene about the same.

With Warm Regards.

J.S.S. Banashankad Arts. Commence I Shaniskumar Gubbi Science College. INARYAN 580 904.



elassassi sudem

J.S.S. COLLEGE Vidyagid, Dharwad - 580 cot.



PRINCIPAL

U.S.S. Banashankarı Arts. Commerce 8
U.S. Banashankarı Arts. Commerce 8
U.S



#### WORKSHOP ON "THE ROLE OF MOTHERS IN NATION BUILDING": ETHICS AND MORAL





PRINCIPAL

J.S.S. Banashankari Arts. Commerce &
Shantikumar Gubbi Science College,
Shantikumar Gubbi Science College,





Programme Under Assistance of UGC-CPE Second Phase Women Empowerment Programme

One Day Workshop Mothers' Role in Nation Building: Morals and Ethics

Date : 02.02.2019

Vanue : Ustav Hall JSS College, Diory

This is to inform you that the college is organizing an Women Empowerment Programme under the assistance of UGC-CPE Second Phase. It is going a one day work shop with a Topic: Mother's Role in Nation Building: Morals and Ethics.

On 2<sup>nd</sup> Feb 2019, Saturday at Utsav Hall from 10:00AM to 4:00PM. The students are requested to invite their mother's for the programme . The programme is for both working and non working mothers



## 

Women Empowerment Prog