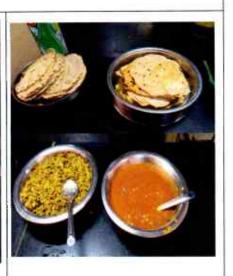

#### CLEAN AND HYGIENIC KITCHEN AND DINING SET UP AT GIRLS HOSTEL IN JSS CAMPUS

PRINCIPAL
J.S.S. Banashankari Arts Commerce &
Shantikumar Gubbi Science College.
DHARWAD-580004