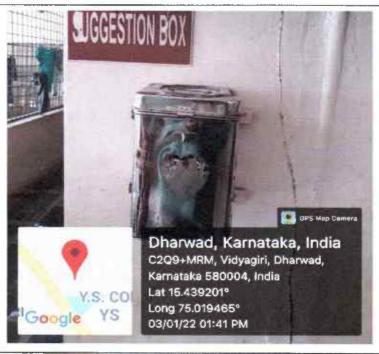

#### COUNSELING OF GIRL STUDENTS BY FACULTY

PRINCIPAL

J.S.S. Banashankan Arts, Commerce &
Shantikumar Gubbi Science College,
DHARWAD-580 004

STUDENT'S SUGGESTION BOX INSTALLED IN A-BLOCK OF JSS CAMPUS, BESIDE ROOM NUMBER A-01