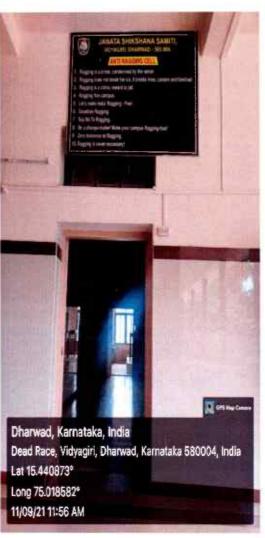

#### Antiragging cell

PRINCIPAL

J.S.S. Banashankari Arts. Commerce &
Shantikumar Gubbi Science College:
DHARWAD-580 004.