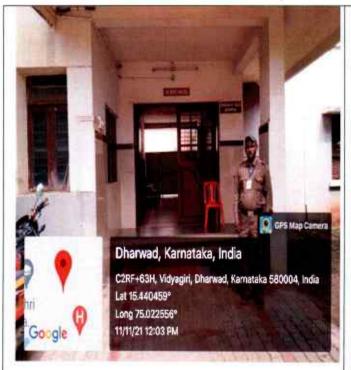

#### SECURITY PERSONNEL AT JSS BOYS HOSTEL

SECURITY PERSONNEL AT JSS GIRLS HOSTEL

B.A. Gubbi Science College

PRINCIPAL

J.S.S. Banashankarı Arts. Commerce &
Shantikumar Gubbi Science College,
DHARWAD-580004