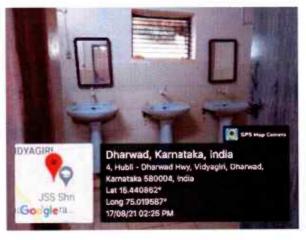

#### LADIES ROOM WITH ALL FACILITIES - READING ROOM, DRINKING WATER AND TOILETS

J.S.S. Banashankari Arts. Commerce & Shantikumar Gubbi Science College, DHARWAD-580004