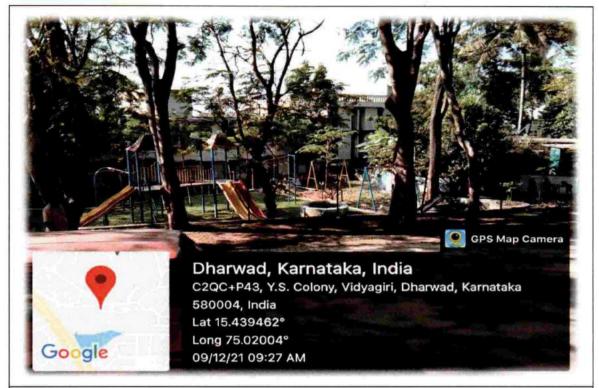

#### PLAYGROUND FOR KIDS NEAR DAY CARE CENTRE AND NURSERY

SLIDES AND SWINGS IN THE PLAYGROUND FOR KIDS

Vidyagiri
DHARWAD-4

J.S.S. Banashankarı Arts. Commerce & Shantikumar Gubbi Science College DHARWAD-580 004.