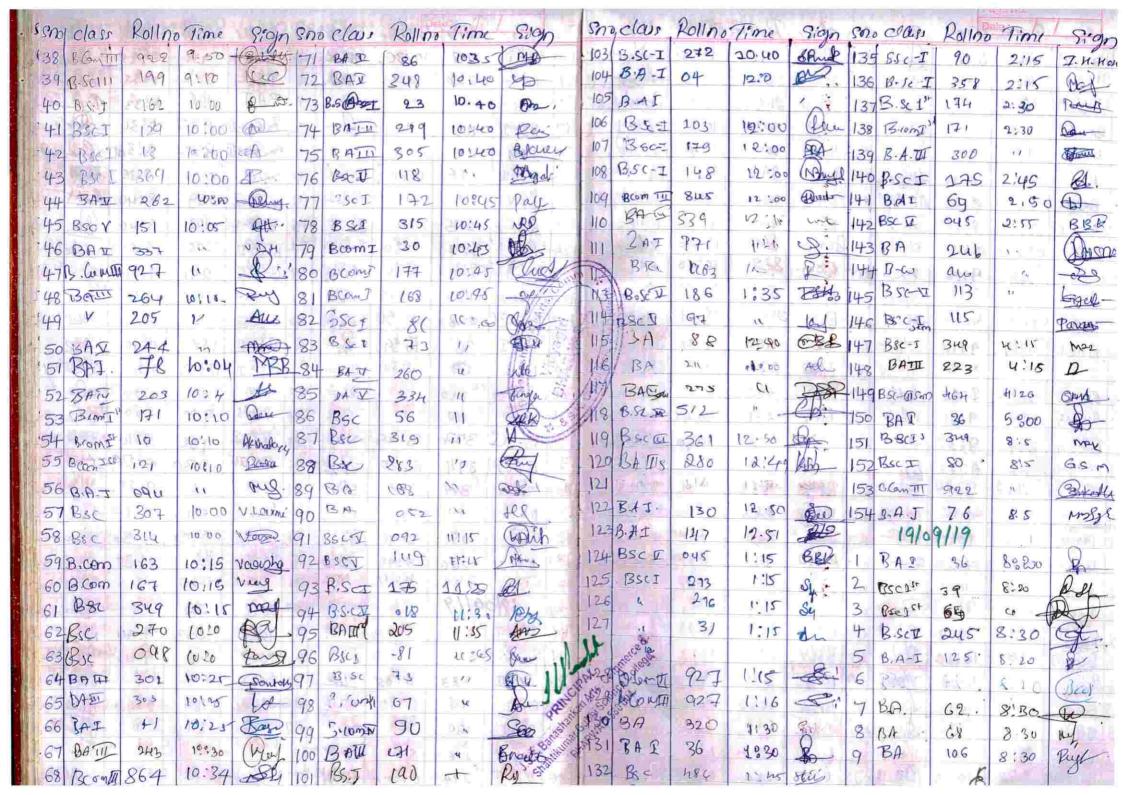

## Certificate

4.2.4.1: Number of Teachers & Students using Library per day over Last one year (2019-20)

This is to certify that total number of teachers & students using library for the year 2019-20 is 57802. The total Number of working days for the academic year 2019-2020 is 240.

So the number of teachers & students using library per day for the year  $2019-2020 \text{ is } \frac{57802}{240} = 241$ 

Since in the academic year 2020-21 due to Covid -19 only online classes were conducted, hence academic year 2019-20 is considered for calculation.

## LIBRARY FOOT FALLS

(Reading Room)

S. Banashankan Arts Commerce & Shantikumar Gubbi Science College. DHARWAD-580 004

SPECIAL BINDING P/M LONG BOOK

96 192 288 384 60)- 100)- 180)- 200)-Mfg. By: JBM EXPORT Chalamatti Village: 581.204, Tatulus: Kalghatgi

|         |         | Rollno | Tak       | C.an     | Can  | class    | Rollno | Time  | Sign           | Sno   | class      | Rollno | Time   | 8,090   | Sno | claus    | Rollno | Time     | 5.91       |
|---------|---------|--------|-----------|----------|------|----------|--------|-------|----------------|-------|------------|--------|--------|---------|-----|----------|--------|----------|------------|
| Snc     |         |        | 1 me      |          | 135  | BAI      | 337    | 12:20 | ( Col          |       | BSCI       | gw ''  |        |         |     |          | TAX.   | . 1.3    | 0          |
| . 102   | BSC1    | 234    | 488       | Poarient | 136  | De / C   | 339    | 2.03  | and.           | 7     | 18xxh      | 012    | 8:30   | A8      | 39  | Bilom    | 36     | (0-00    | Rushie pre |
| 103     |         | 130    |           | Sikaj    | 137  | ESC Y    | 084    | 12220 | Top.           | 8     | BSCI       | 31     | 8.30   | Bujall  | 40  | B.A-I    | DQU    | 81.      | mig.       |
| 104     |         |        |           | Starting |      | BSCI     | 303    | (0130 | a              | 9     | BSC-D      | 015    | 8:30   | Kenil   | 41  | 2.Sc-1   | 324    | 10:10    | Visage     |
| 105     | BSC DSe |        | 10.00     | mind _   | 1 1  | B.GMT    | 005    | 12.35 | Aug            | 10    | BSCIII     | 275    | 8:30   | Augal   | 42  | BSc-1    | 141    | 10:10    | Ranigee    |
| 1700    | no.si   | 3716   | ULA5      | (A)      |      | Brown    | 036    | 12.35 | 493            | - 11  | BAI        | 1052   | G.     | 100     | 43  | Sign     | 001    | 10:16    | Coparago   |
| 10      | 120-14  | 029    | 64680     | AGal     | 1 1  | BSC I    | 249    | 12:35 | 18             | 12    | BAR        | 071    | A      | freter  | 44  | BSCI     | 310    | Ü.       | @a-        |
| 108     | 0       | 045    | t1:10     | BBY      | 142  | 40 0     | 273    | 1:20  | acr.           | 13    | BAT        | 150    | 8 : 35 | Reel.   | 45  | N        | 327    | А        | ( July )   |
| 100     |         | 448    | nero      | 89       | 14-3 | (j       | 276    | 6.9   | Q              | 14    | BAS        | 76     | 8.32   | mostas  | 46  | BSCI     | FUO    | 10:20    | (D)        |
| lic     | 100     | 327    | 27        | B        | 144  | 1.0      | 31     | 4     | Bic            | . 15  | BATE       | 249    | 8.35   | in      | 47  | BAISY    | 04     | 10:20    | AP,        |
| 111     |         | 403    | ø         | Alie     | 145  | B. Co WI | I 9224 | 1:42  |                | 16    | BO.CT      | 221    | 8:35   | Broil   | 48  | B. se    | 383    | 7.7      | Many       |
| 113     |         | 38u    | 10        | Ally     |      | 8.50 TU  | 274    | 177   | Control _      | 17    | B.S.C I    | 580    | 8:-12  | 24      | 49  | 17       | 677    | **       | temet      |
| 1111    | DAT     | 55     | X*        | KIND     | 147  | 2000     | 922    | f W   | Conte Fee      | 18    | BMI        | 252    | 8:20   | A.      | 50  | 21.0     | 78     | 19       | (40)       |
| 11      |         | 108    | O.        | De la    | 148  | BA-NO    | 323    | 18    | tu-            | 19    | BSCI       | 284    | 8:50   | Suard)  | 51  | BAI      | -      | 10:34    | MRB        |
|         | 00.17   | 063    | 6         | Deepa    | 149  | BSC I    | les 7  | DE 10 | Par exports on | 20    | BICIT      | 003    | 5,00   | ALL     | 52  | CALL     | 20     | TOTAL ST | 3          |
| 11.     | 0.40 /2 | -187   | 7         | 012 4 7  | 150  | BAILT    | 273    | 2:10  | Pay.           | 21    | BCV        | 004    | 9:00   | 40      | 53  | MAD      | 339    |          | D.         |
| 41      | DAT     | 88     | AND I     | (C)      | 151  | BACI     | 153    | 2-30  | 1              | . 22  | B5C1       | 169    | 9:00   | - Bugal |     | 3.6 W    | 60/    | 50       |            |
|         | 9 85 ]  | 1 274  | 10 M      | The same | 15.7 |          | 113    | 5:32  | Egal           | 23    | BIGI       | OUL    | .0.    | 8       | 1   | BComV    | 37.7   | 250      | (0)        |
|         | O BSC E | 534    | p.        | Stewar   | 153  | 38C-1    | 310    | 8:35  | <u>O</u> e=    | 1 24  |            | 018    | 1      | Phy.    |     | BIOMY    | 110(8) | A A      | (Us)       |
| 15      | 1 55c X | . 1    | 16        | The same | 157  | BLC-FL   | 198    | 2, 35 | Brox 2         | 25    |            | 01     | 9:15   | DR M    | 57  |          | 945    | 5        | 1          |
| 10      | BAI     |        | 11:150    | 280      | 155  | Brom     | 894    | - 17  | PSP .          | 26    |            | 199    | 9:20   | 2 la    | 58  | B. COWIN | 11 0   | 85       | 10         |
| R ME    | 23 BSCS | 162    | 11250     | NAS      | 156  | BSC-     | 333    | 3:H   | Diago          | 2.7   | BA         | 14     |        | Recef   | 59  |          | 287    | 102he    | -          |
| NAT VIE | 24 BA:  | J8     | 11:4      | 3 MR     | 15   |          | 117    | 3.17  | 1826           | 28    | Busci      | 283    | 9-32   | 8       | 60  | 0 111    | 69.    | 303      | 0          |
|         | 25 85 C | 1 1000 | 1716      | t        | 7158 |          | 352    | и:30  | Sta            | 29    |            | 191    | 9:38   | 20002   | 61  | BAI      | 177    | 4.0      | Cell       |
| 10.951  | 26 BOS  | 294    | - 0       | 1        | 150  |          | 363    | 4:30  | Sperien        | 30    | BASI       | 232    | /1     | Total.  | 62  |          |        | 1.00000  | ON.        |
| V (0)   | 27 BA7  | 2 36   | 19_810    | R        | 160  | Bsc -I   | 367    | 4:30  | · Stal:        |       | BSc I      | 341    | 9:15   | Sarjas  | 63  |          | 268    | 10.20    | 00         |
| 4,011   | 28 Bcon | F08 mc | 1.2       | QR.      |      |          | 9/19   |       | a.             | 32    |            | 3 31   | 9:15   | Vicayer |     |          | 36     | 11000    | W.         |
| 100     | 29 1    | 864    | 1 7 7 7 7 | 1        | 1    | BSe-I    | 273    | 8:07  | Charton.       | 33    | -          | 10     | 9:50   |         | 6,5 | IAS      | 143    | 1040     |            |
| 100     | 39.     | 867    | ti et     | Con      | 2    |          | 219    | 8.00. |                | النال | Bsc V      |        | 9:50   | for     |     | BAI      | 219    | 10:50    |            |
| 1811    | 31 PADZ | Tom .  | 11        | 13       | 3    |          | 249    | r.M   | Ranashanki     | CIPBS | Commercial | 273    | -1     | 25      | 6.7 | B Com    | 99     | 10:55    | S.M.       |
| 1963    |         | nr     | 19 10     | han      | . 4  |          | 787    | K Y   | e Ranashanni   | Lac.  | nde banea  | 245    | 10;00  | AR.     | 168 | BAS      | 343_   | 111      | +BU4       |