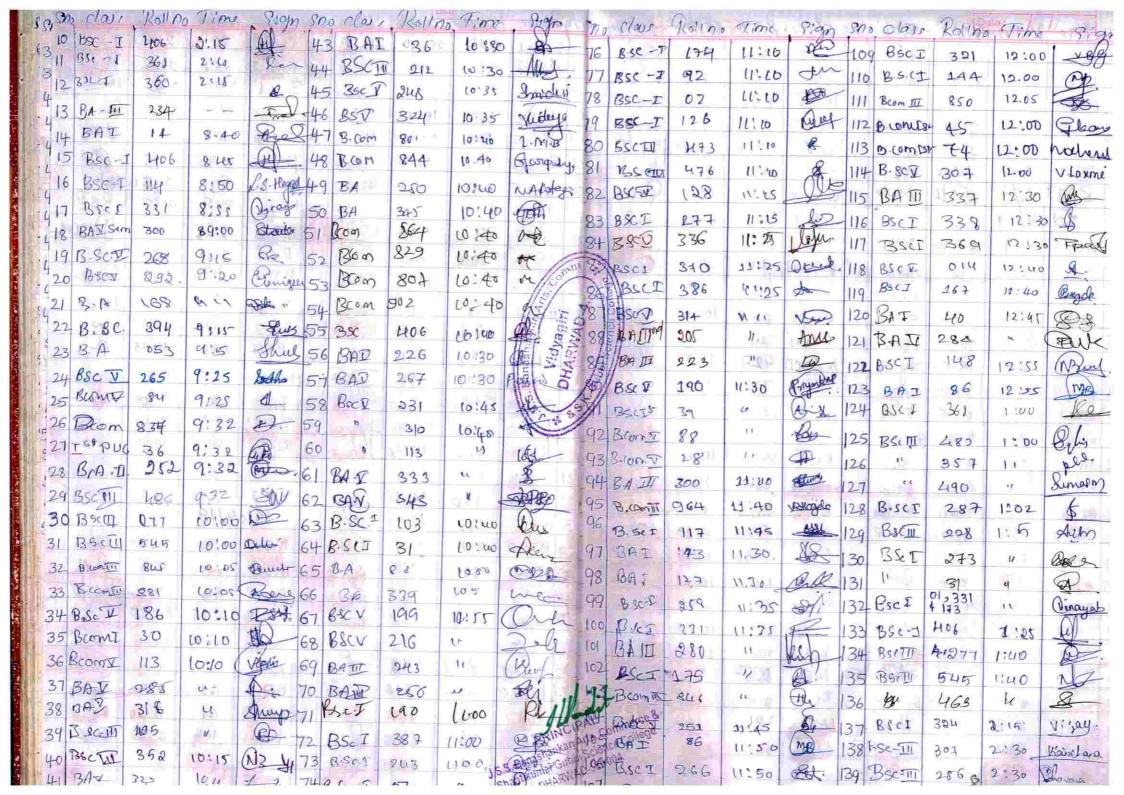

## Certificate

4.2.4.1: Number of Teachers & Students using Library per day over Last one year (2019-20)

This is to certify that total number of teachers & students using library for the year 2019-20 is 57802. The total Number of working days for the academic year 2019-2020 is 240.

So the number of teachers & students using library per day for the year  $2019-2020 \text{ is } \frac{57802}{240} = 241$ 

Since in the academic year 2020-21 due to Covid -19 only online classes were conducted, hence academic year 2019-20 is considered for calculation.

## LIBRARY FOOT FALLS

(Reading Room)

S. Banashankan Arts Commerce & Shantikumar Gubbi Science College. DHARWAD-580 004

SPECIAL BINDING P/M LONG BOOK

96 192 288 384 60)- 100)- 180)- 200)-Mfg. By: JBM EXPORT Chalamatti Village: 581.204, Tatulus: Kalghatgi

| 1 . 5        | ð.o. | class       | Rollno | Time    | Sign       | Sno | Class     | Rollno | Time     | Pagn -                             | Sho     | class      | Roling : | 7.'ne                                 | Sign       | sa       | class    | Rollo | Time       | righ          |
|--------------|------|-------------|--------|---------|------------|-----|-----------|--------|----------|------------------------------------|---------|------------|----------|---------------------------------------|------------|----------|----------|-------|------------|---------------|
| PARTE        |      | DRUE        | 450    | 11.20   | Benatet    | 1   | A         | T-8 .  | 1112_    | ME                                 | 133     | BARRO      | AOS      | 2:30                                  | meg        | 18       | BAD      | 289   | 9:10       | 0             |
| TABLE IN     | 10   | Bscg        | 81     | 11:30   | The        | 103 | 100       | כוני   | 11:42    | 81                                 |         | P. Sc-1    | 490      | 3:15                                  | Surgan     | 19       | BAI      | 1.68  | 9:10       | Ogk 1         |
| 1200         | 71   | PDI         | 87     | 11:20   | Q          | 104 | BAT       | 326    | 6        | المحكاد                            | 135     | is forth   | 482      | ч                                     | Offi       | 20       | BAL      | 14    | 51104      | But           |
| Selection    |      | B5 C        | 56     | 11:30   | (PK)       | 105 | Branca    | 939    | C-       | Supel                              | 136     | BSCI       | 175      | 3:25                                  | ai.        | 21       | BAI      | 36    | 9 300      | <del>ga</del> |
| 1            |      | BSC         | 317    | 11:30   | 02+        | 106 | Bsc D     | 33 (   | . 1:12 . | Orayak                             | 137     | 1 Som      | 357      | 3:20                                  | aut &      | 22       | BAY      | 223   | £4         | 0             |
| 1981         | 120  | Bse         | 092    | 11:40   | (Jaw)      | 107 | BIA       | 88     | 1:15     | MAP.                               | 138     | BCII       | Lia      | 3:20                                  | Q'A'       | 23       | 95       | 228   | 61         | 2             |
| E81          | 7.1  | Bse         | 128    | 11:40   | COVO       | 108 | BA        | 170    | 4        | 1 5                                | 139     | 302        | aı       | 3.25                                  | np         | 24       | B.A I    | 1884  | 4.8        | 20            |
|              | 16   | Bec         | 126    | 11:40   | A C        | 109 | BAII      | 223    | 1135     | IB.                                | 140     | BSCET      | ue e     | W 5,                                  | Lie        | 25       | BOCT     | allx  | c. File    | Smiler        |
|              |      | BSC         | les.   | s yèr   | though -   | 110 | BSCI      | 80     | 28:1     | G.S.M                              | 141     | B.SCIII    | 531      | * **                                  | Beger.     | 26       | BADIT    | 54    | 11         | By.           |
|              | 78   | 88c N       | 2018   | 114112  | Min        | 111 | BECCII    | 336    |          | Mus                                | 142     | BAI        | 69.      | 3,30                                  | <b>P</b> - | 27       | BA - IST | 023   | 51.br      | By dotay -    |
| 14           |      | BSe.        | 270    | 11:55   | (H)        | 112 | JA I      | 152    | 1:38     | Share                              | 143     |            | 411      | 3:40                                  |            | 28       | BA-7st   | 053   | 11         | Thurs         |
| 1002211      | 12.7 | Bisc        | 292    | 11:55   | æ          | 113 | BSCT      | 103    | 1:30     | Chleis                             | 144     |            | 463      | (%                                    | 70C        | 29       | B.SCZ    | 179   | 143        | P             |
| i Batteri    |      | B5 C        | 472    | 12100   | Jul        | 114 | BAD       | 348    | 1,20     | Carried States                     | 14/3    | B&14       | 349      | 2011                                  | may        | 30       | BAS      | 234   | h          | Barufa        |
|              | 82   | Bsc         | 299    | 12:     | (HB)7.10   | 115 | B SCI     | 330    | 1150     | Jew /                              | 146     | BSCL       | 152      | 4:15                                  | ONIW.      | 31       | BSCTU    | 317   | 9:15       | - Bow         |
| BALLET       | 83   | Box         | 441    | 1250    | 8          | 116 | BAIII sen | 205    | 1:20     | Ame                                | 147     | BSCT       | 399      | 4:15                                  | - Les      | 32       | BXV      | 296   | 9:15       | suhala        |
| E CONTIN     | 84   | BA-R        | 333    | 12-10   | &          | 117 | BSCIII    | 277    | 1:55     |                                    |         | 1-7/0      | 09/19    |                                       | 2          | 33       | BAT      | 345   | 9.30       | Age.          |
|              | 1    | BASI        | 225    | 12.30   | (Dl        | 118 | B.S. I    | 310    | 3:10     | Varlumin                           | 19      | BSC T      | 351      | 8:10                                  | Quagal     | 34       | 8.82     | \$12_ | In British | -el           |
|              | 86   | x l         | 2857   | - 10    | 0          |     | B.Sc I    | 250    | 9710     | JA C                               | 174     | ose I      | 297      | 8.10                                  | St         | 35       | BOIL     | 232   | 4          | TOA.          |
|              | 87   | ч           | 284    | W. F.   | AM         | 120 | B.SCI     | (5)    | 2.10     |                                    | 13      | BISET      | 268      | 8:20                                  | Ok.        | 36       | BAT      | 263   | d          | Pauli         |
| 1000         | 88   | 4           | 247    | - A     | JP1        | 121 | B. 50 1   | 262    | 2-10     | <b>W</b>                           | 14      | 13 Corn    | are      | 8.23                                  | - SAR-     | 37       | BSCI     | 009   | 71         | AL            |
| \$ - \$1E101 | 89   | 6           | 216    | 3 - G   | -          | 122 | BAY       | 244    | 68       | 1                                  | 5       | BacI       | 289      | 8:25                                  | BUL        | 38       | resc D   | 331   | 9:40       | (Ve hayes     |
|              | 90   | BAI         | 056    | FRE     | <b>E</b>   | 123 | BSCI      | 13-    | 215      | Stor                               | € .     | BSCI       | 103      | 8:28                                  | Claren     | 39       | BSc I    | 273   | 9:50       | ass.          |
|              | 91   | BSCV        | ONT.   | 12:28   | buf        | 124 | BSCI      | 369    | 2.15     | Desert                             | 7.      | Bict       | 324      | 8040                                  | Mi jay.    | 40       | v        | 31    | . 0        | <b>Q</b> .    |
|              | T2   | R. R.C. III | H05    | 100     | 重          | 125 | BSCI      | 287    | 2219     | -\$-                               | 8       | BAW        | 245      | 4                                     | Owod       | 200 2000 | 17       | 248   | n          | an            |
|              | 93   | BSCI        | 305    | 12:28   | lela).     | 126 | BA-III    | 332    |          | and the                            | 9       | BAI        | 2 45     | # 9 300                               |            | 42       | BAIL     | 344   | 10:00      | Zulan         |
|              | 94   | BSCI        | SY     | 15 ; 58 | Sec.       | 127 | 5A 4      | 137    | 2:10     | soul                               | 10      | BAI        | 345      | LI                                    | 4          | 43       | Bearry   | 082   | 10:00      | 86            |
|              | 95   | TS.A.C.     | mx.    | 10      | 250        | 128 | BAI       | 85     | 20,15    | eldbalio                           | 11      | BATU       | 273      | Ja                                    | fly        | 44       | B. comy  | 016   | (0:00      | De            |
|              | 96   | 多的通         | 465    | 11.     | 和.         | 129 | BAT       | 119    | 2:30     | CAME!                              | 111     | Bec 7      | 151      | 9:00                                  | est.       | 45       | K com    | £3    | $r_{1}$    | Darph         |
|              | 97   | 842         | 28     | كداا    | ME         | 130 | BAI       | 103    | 2:20     | Biguls of                          | Moto    | S Commerce | 809r     | 9210                                  | til        | 46       | 5 COWST  | r la  | , t        | Oe 1          |
|              | 98   | 10 000      | 344    | 12:30   | Zule       | 131 | BSCI      | 357    | 102:50   | Light Samasha<br>Manaikumar<br>DHA | gubbi S | Becolle    | E. 186   | Nt.                                   | Red        |          | BSCI     | 473   | Sit f      | 8             |
|              |      | 15 (eos III | 927    | 12:30   | <u>Q.,</u> | 132 | BAT       | 05     | 3000     | DHA DHA                            | RWALS   | ROBER V    | 277      | · · · · · · · · · · · · · · · · · · · | - Co       | 48       | BSCID    | 399   | 04         | A             |