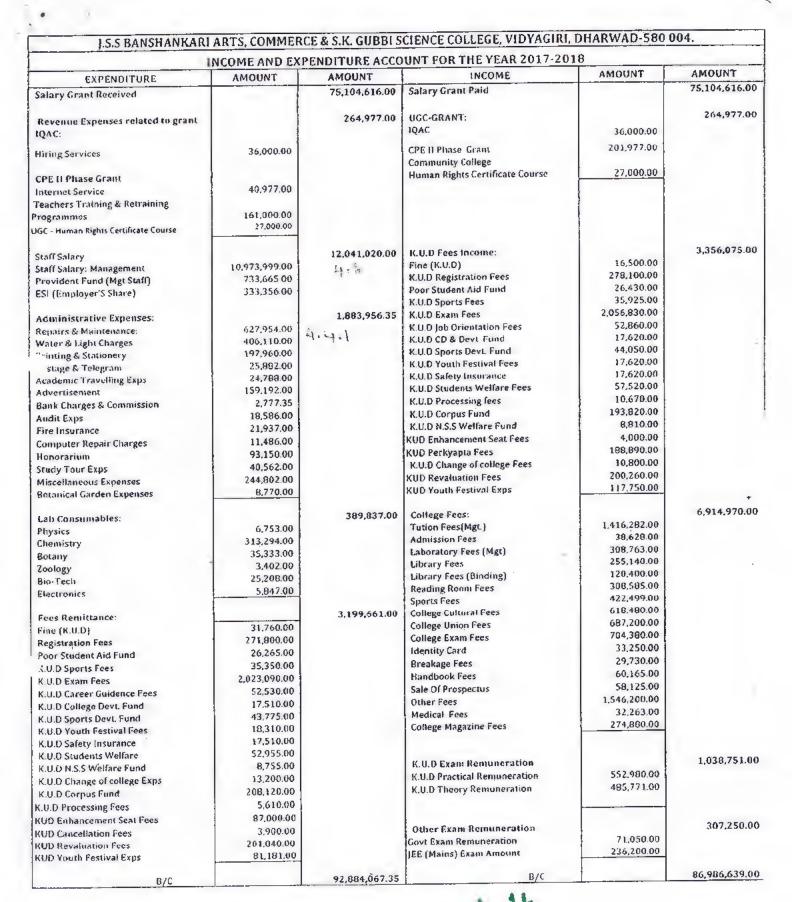

f the asset. The amount of grant received has been credited to "Grants from Government" under Liabilities side of Balance Sheet. Every year the proportionate amount of depreciation is transferred from "Government Grants" to Income & Expenditure A/c and has been reduced from depreciation expenses.

c) Depreciation has not been charged in respect assets where there are balance amount of grant is yet to be received. Depreciation will be charged when full amount of grant is received.

For M/s P. G. BHAGWAT Chartered Accountants Firm Registration No. 101118W

S.B.Pagad Partner

Membership No.: 206124

Place: Dharwad.

J.S.S. Banashankan Arts. Commerce 8 Shantikumar Gubisi Science College. DHARWAD-580 004

J.S.S. Banashankari Arts, Commerce & Shantikumar Gubbi Science College, DHARWAD-580 004.







|        | SCHOOL                                                                | DULE - I                            |                 |                                                  |                                     |
|--------|-----------------------------------------------------------------------|-------------------------------------|-----------------|--------------------------------------------------|-------------------------------------|
| 57.No. | Name of the Capital Grant                                             | Opening Balance As<br>on 01.04.2017 | Addition During | Reimbursement During the year (Unutilised grant) | Closing Balance As<br>on 31.03.2018 |
|        | 1.5.5 ARTS, COMMERCE & S.K.GUBBI SCIENCE COLLEGE (DEGREE)             |