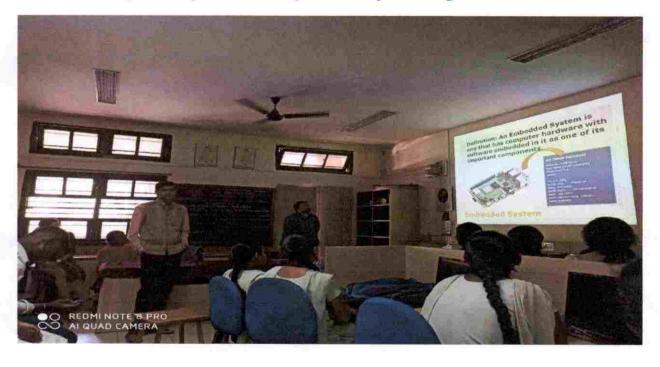

# Report of a one day workshop on "Embedded System development using 8051 Controller"

J S S' Banashankari Arts, Commerce, and Shantikumar Gubbi Science College, Dharwad Organised one day workshop on "Embedded System development using 8051 Controller".

The programme was held on 22<sup>nd</sup> February 2020 at 10 -30 AM with welcome address by Dr. M. N Rashinkar, Head of the Department of Electronics, J S S College Dharwad.

The workshop focused on the use of 8051controller in home appliances and other timer devices. The resource person Prof. Ravi Ninganagoudar, Department of Electronics, Karnataka University Dharwad, addressed the students about scope and applications of 8051controller.

About 58 students were participated in the workshop. Dr. M N Rashinkar was the organizing secretary. Principal G. Krishnamurthy presided over the function.

J.S.S. Banashankari Arts, Commerce & Shantikumar Gubbi Science Coilege,
DHARWAD-580 004.