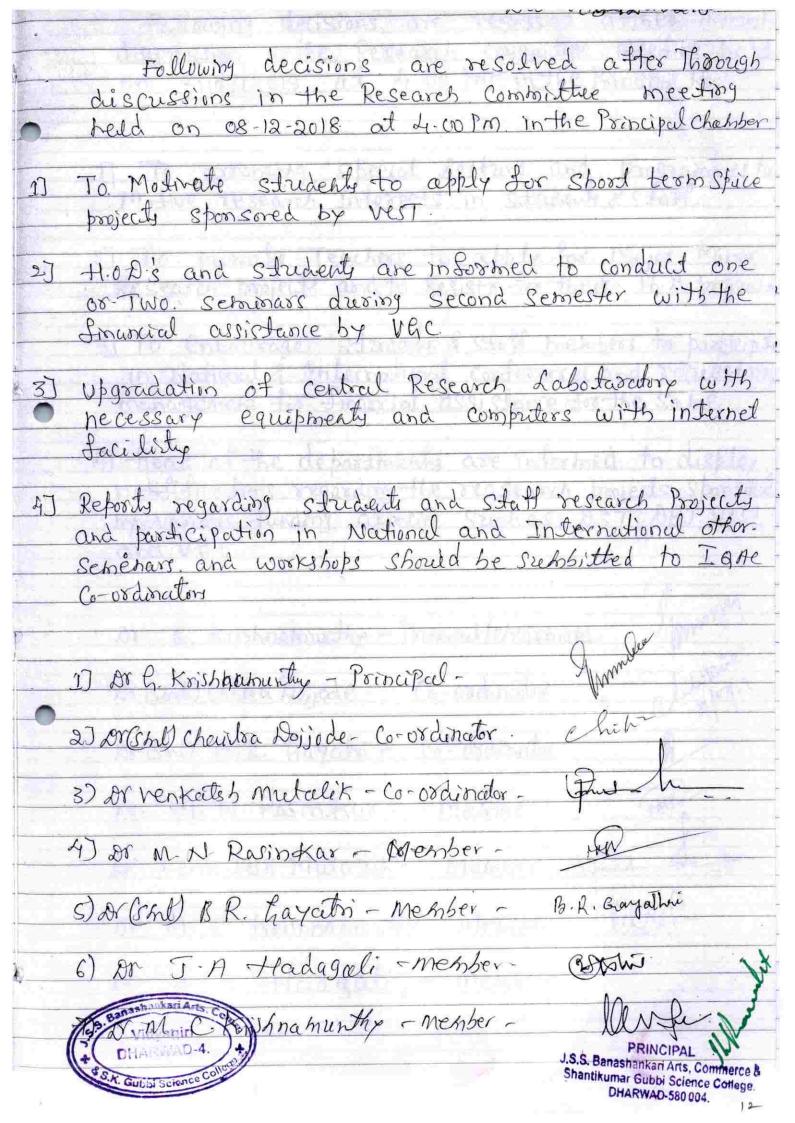

Date: 18.12.2017 Following decisions are resolved after through discussion in the Research committee meeting held on 18,12,2017. To motivate students to apply for short team spice projects sponsored by VGST. 12) Hop's and students are informed to conduct one or two seminars during second semester with the financial assistance by ugc. 3) Upgradation of Central Research Laboratory with necessary equipments and computers with internet facility. 4) Reports regarding student and staff research projects and participation in National and International seminars and workshops should be submitted to IRAC co-ordinator. 1. Dr. G. Krishnamurthy Principal 2. Do. (smt.) chitra Doijode co-ordinator 3. Dr. Venkatenh mutalik -Co-ordinator 4. Dr. M. N. Rashinkar member 5. Dr. (Smt.) Gayathri Bhot -Member 6. Dr. Jinadatt Hadagali Member (900 live Dr. M.C. Krishnamurthy member